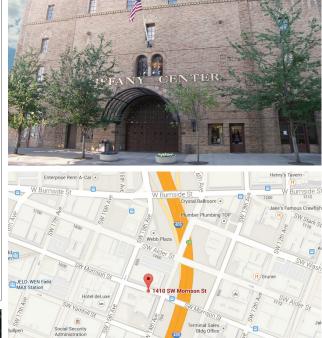

# **Tiffany Center**

#### 1410 SW Morrison St, Portland, OR

#### **Office Space**

The Tiffany Center is a nine-story office building with first-floor retail. The building features a great downtown Portland location, along several TriMet bus routes, restaurants and retail within walking distance, easy access to I-405, and is on the MAX line.

## 1410 SW Morrison St Portland, OR

Administrative Office: 2154 N.E Broadway, Suite 200 • Portland, Oregon 97232-1590 Mailing address: P.O. Box 12127 • Portland, Oregon 97212-0127

Commercial Division p. 503-281-7779 | f. 503-460-2616 E-mail: lease@apmportland.com Website: lease.apmportland.com