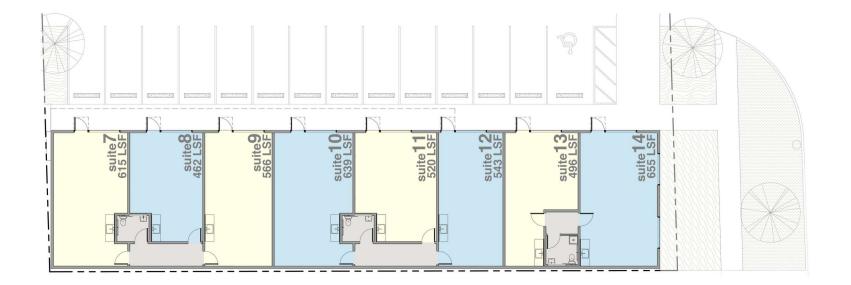

MAKE READY SITE PLAN, SUITES 7 - 14

### **Available Spaces**

| Suite               | Tenant    | Size (SF) | Lease Type     | Lease Rate        | Description                 |
|---------------------|-----------|-----------|----------------|-------------------|-----------------------------|
| Make Ready Suite 8  | Available | 462 SF    | Modified Gross | \$1,155 per month | Available October 2024      |
| Make Ready Suite 12 | Available | 543 SF    | Modified Gross | \$1,312 per month | -                           |
| Make Ready Suite 19 | Available | 1,934 SF  | Modified Gross | \$3,500 per month | End cap with 2nd floor loft |
| Make Ready Suite 20 | Available | 1,934 SF  | Modified Gross | \$3,500 per month | End cap with 2nd floor loft |
| Make Ready Suite 21 | Available | 1,590 SF  | Modified Gross | \$3,000 per month | -                           |