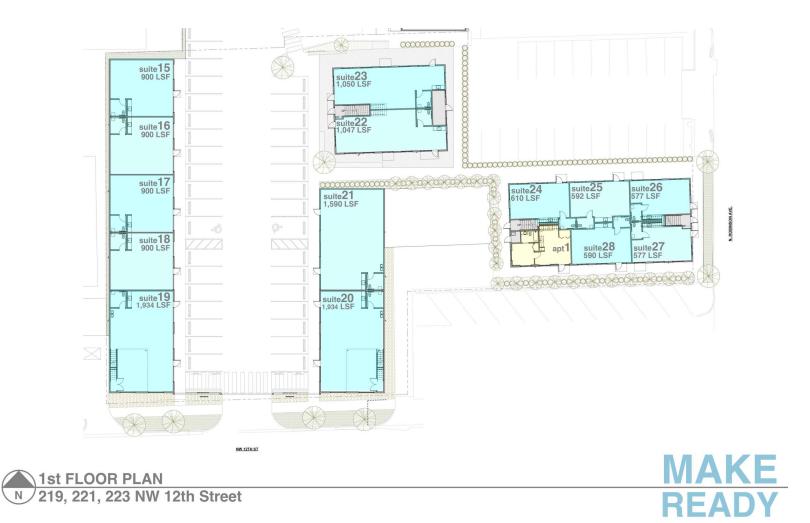

### **Available Spaces**

| Suite               | Tenant    | Size (SF) | Lease Type     | Lease Rate        | Description                 |
|---------------------|-----------|-----------|----------------|-------------------|-----------------------------|
| Make Ready Suite 8  | Available | 462 SF    | Modified Gross | \$1,155 per month | Available October 2024      |
| Make Ready Suite 12 | Available | 543 SF    | Modified Gross | \$1,312 per month | -                           |
| Make Ready Suite 19 | Available | 1,934 SF  | Modified Gross | \$3,500 per month | End cap with 2nd floor loft |
| Make Ready Suite 20 | Available | 1,934 SF  | Modified Gross | \$3,500 per month | End cap with 2nd floor loft |
| Make Ready Suite 21 | Available | 1,590 SF  | Modified Gross | \$3,000 per month | -                           |

### MAKE READY SITE PLAN, SUITES 15 - 28

ALLISON@BARTABAILEY.COM