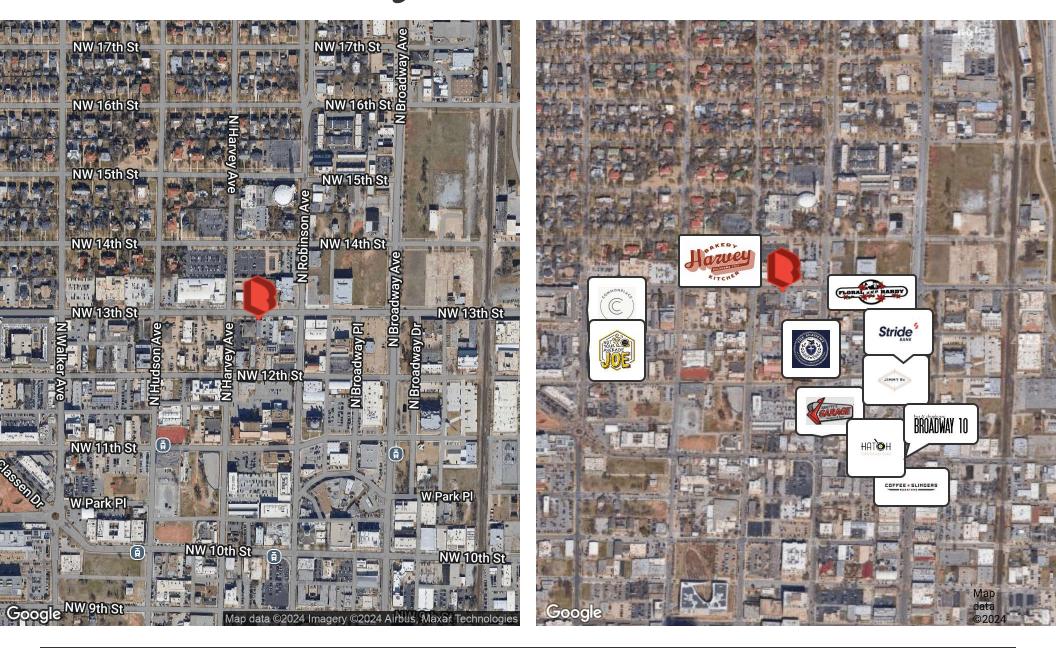

Make Ready is located between Robinson and Harvey, NW 12th and NW 13th Streets, walkable to Harvey Bakery, The Garage Burgers and numerous services in Midtown.

## MAKE READY LOCATION

ALLISON BAILEY

405.620.3883

ALLISON@BARTABAILEY.COM

BARTABAILEY.COM