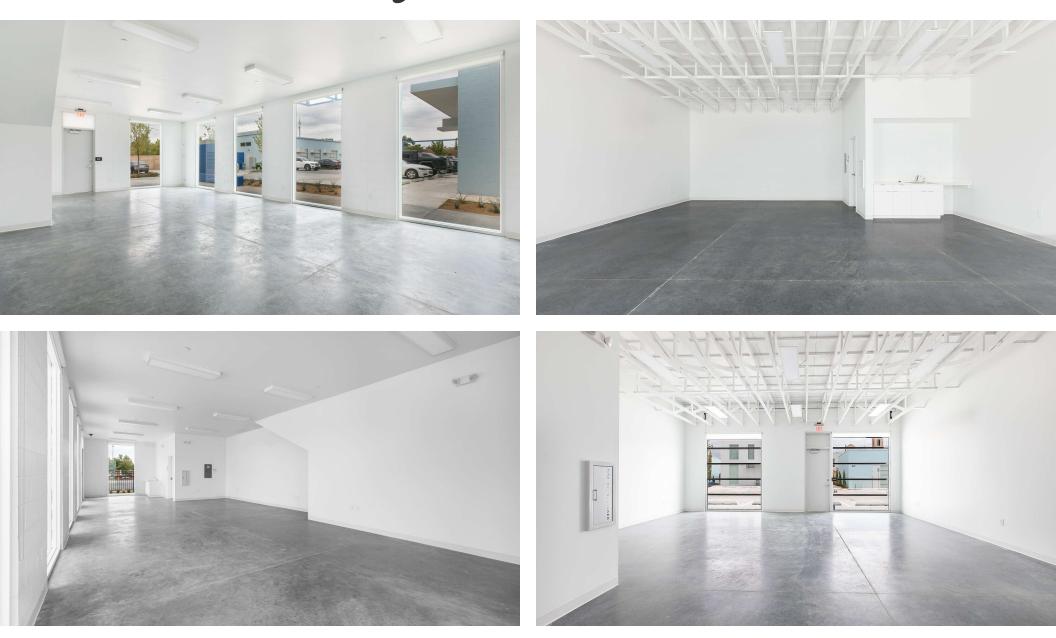

## MAKE READY INTERIOR PHOTOS

ALLISON BAILEY

405.620.3883

ALLISON@BARTABAILEY.COM

BARTABAILEY.COM

### **Property Description**

Make Ready is Downtown OKC's most flexible studio space for small businesses. A total of 28 units range in sizes and give entrepreneurs the ability to grow in Midtown.

Each suite is delivered move-in ready with a kitchenette, finished HVAC, restroom, walls & ceiling painted, sealed concrete floors and window shades. Minimum 1 year lease term.