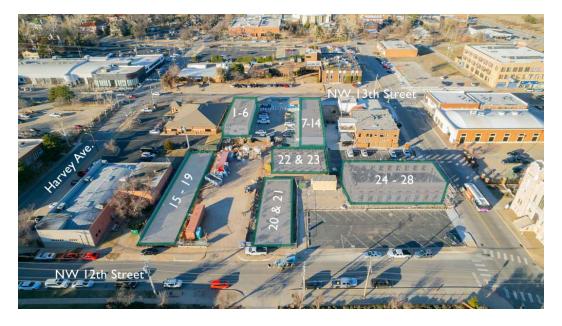

he Garage Burgers and numerous services in Midtown.

### **Property Highlights**

- Convenient location near neighborhoods, highway access, and Downtown OKC
- Move-in ready
- All expenses included in rent, except electric, data services and janitorial
- Clean, modern design with concrete flooring, white walls and high ceilings
- Sign opportunity

#### **Rent Details**

| Lease Rate:      | \$1,155.00 - 3,500.00 per month (MG) |  |  |
|------------------|--------------------------------------|--|--|
| Number of Units: | 28                                   |  |  |
| Available SF:    | 462 - 1,934 SF                       |  |  |

ALLISON@BARTABAILEY.COM

## MAKE READY INTERIOR PHOTOS



ALLISON BAILEY

405.620.3883

ALLISON@BARTABAILEY.COM

BARTABAILEY.COM

### MAKE READY AVAILABLE SUITES



### **Available Spaces**

| Suite               | Tenant    | Size (SF) | Lease Type     | Lease Rate        | Description                 |
|---------------------|-----------|-----------|----------------|-------------------|-----------------------------|
| Make Ready Suite 8  | Available | 462 SF    | Modified Gross | \$1,155 per month | Available October 2024      |
| Make Ready Suite 12 | Available | 543 SF    | Modified Gross | \$1,312 per month | -                           |
| Make Ready Suite 19 | Available | 1,934 SF  | Modified Gross | \$3,500 per month | End cap with 2nd floor loft |
| Make Ready Suite 20 | Available | 1,934 SF  | Modified Gross | \$3,500 per month | End cap with 2nd floor loft |
| Make Ready Suite 21 | Available | 1,590 SF  | Modified Gross | \$3,000 per month