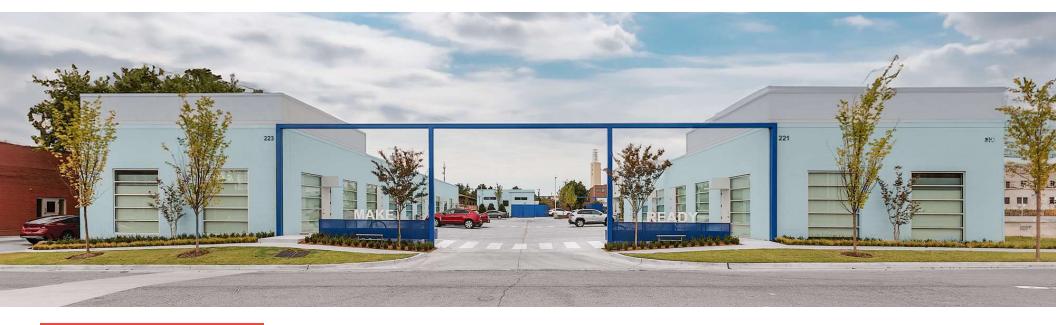

## MAKE READY 220 NW 13TH STREET, MIDTOWN

### **Property Description**

Make Ready is Downtown OKC's most flexible studio space for small businesses. A total of 28 units range in sizes and give entrepreneurs the ability to grow in Midtown.

Each suite is delivered move-in ready with a kitchenette, finished HVAC, restroom, walls & ceiling painted, sealed concrete floors and window shades. Minimum 1 year lease term.

Make Ready is located between Robinson and Harvey, NW 12th and NW 13th Streets, walkable to Harvey Bakery, The Garage Burgers and numerous services in Midtown.

### **Property Highlights**

- Convenient location near neighborhoods, highway access, and Downtown OKC
- Move-in ready
- All expenses included in rent, except electric, data services and janitorial
- Clean, modern design with concrete flooring, white walls and high ceilings
- Sign opportunity