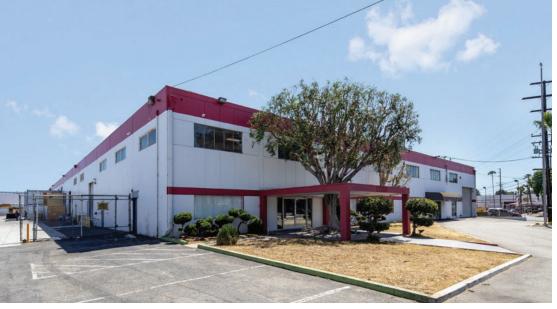

|
| Loading:             | 10 Ground Level Doors                                   |
| APN:                 | 7339-012-028                                            |
| Power:               | 800 Amps                                                |
| Year Built:          | 1962                                                    |
| Zoning:              | ML&D                                                    |
| Parking:             | 138 Spaces                                              |
| Truck Well:          | Possible                                                |
| Other:               | Plans For Self Storage Conversion,<br>Large Fenced Yard |

#### FIRST FLOOR OFFICES



#### SECOND FLOOR OFFICES





SITE PLAN

## **OFFICE PHOTOS**







## ADDITIONAL PHOTOS









### LOCATION OVERVIEW



### AERIAL



### **130 WEST VICTORIA STREET** CARSON (GARDENA PO) CA 90248

For more information, please contact:

Brian Held Senior Vice President Lic. 01100518 +1 310 363 4825 brian.held@cbre.com

## CBRE

© 2023 CBRE, Inc. All rights reserved. This information has been obtained from sources believed reliable but has not been verified for accuracy or completeness. You should conduct a careful, independent investigation of the property and verify all information. Any reliance on this information is solely at your own risk. CBRE and the CBRE logo are service marks of CBRE, Inc. All other marks displayed on this document are the property of their respective owners, and the use of such logos does not imply any affiliation with or endorsement of CBRE. Photos