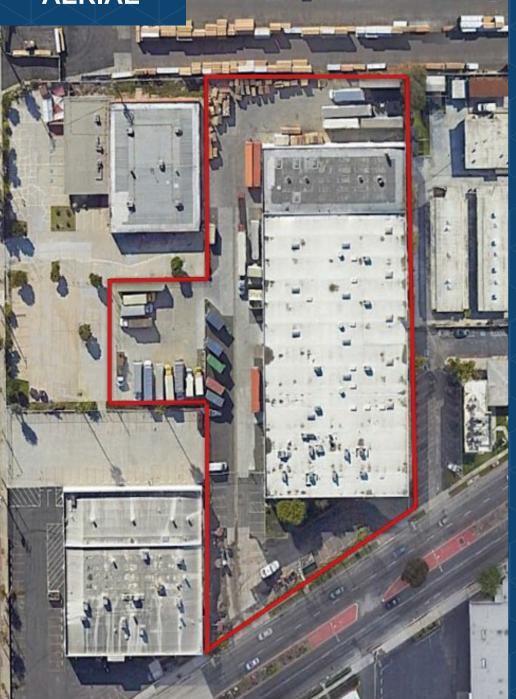

ound Level Doors                                   |
| APN:                 | 7339-012-028                                            |
| Power:               | 800 Amps                                                |
| Year Built:          | 1962                                                    |
| Zoning:              | ML&D                                                    |
| Parking:             | 138 Spaces                                              |
| Truck Well:          | Possible                                                |
| Other:               | Plans For Self Storage Conversion,<br>Large Fenced Yard |

#### FIRST FLOOR OFFICES



#### SECOND FLOOR OFFICES





SITE PLAN

## **OFFICE PHOTOS**







## ADDITIONAL PHOTOS









### LOCATION OVERVIEW



### AERIAL



### **130 WEST VICTORIA STREET** CARSON (GARDENA PO) CA 90248

For more information, please contact:

Brian Held Senior Vice President Lic. 01100518 +1 310 363 4825 brian.held@cbre.com

## CBRE

© 2023 CBRE, Inc. All rights reserved. This information has been obtained from sources believed reliable but has not been verified for accuracy or completeness. You should conduct a careful, independent investigation of the property and verify all information. Any reliance on this information is solely at your own risk. CBRE and the CBRE logo are service marks of CBRE, Inc. All other marks displayed on this document are the property of their respective owners, and the use of such logos does not imply any affiliation with or endorsement of CBRE. Photos herein are the property of their respective o