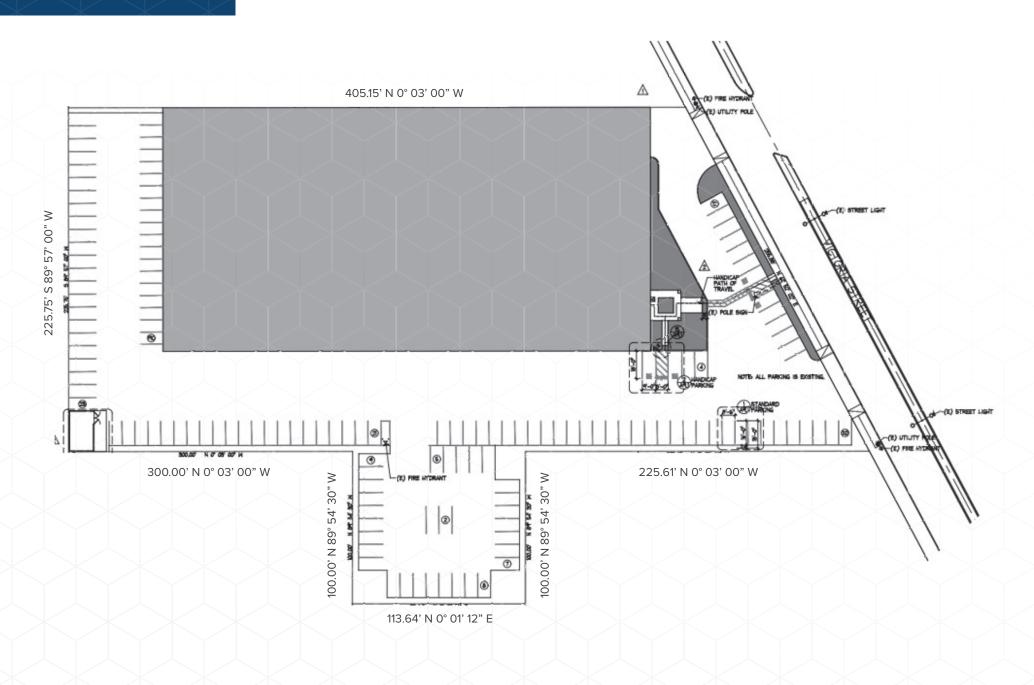

ehouse Clearance: | 20'                                                     |
| Loading:             | 10 Ground Level Doors                                   |
| APN:                 | 7339-012-028                                            |
| Power:               | 800 Amps                                                |
| Year Built:          | 1962                                                    |
| Zoning:              | ML&D                                                    |
| Parking:             | 138 Spaces                                              |
| Truck Well:          | Possible                                                |
| Other:               | Plans For Self Storage Conversion,<br>Large Fenced Yard |

#### FIRST FLOOR OFFICES



#### SECOND FLOOR OFFICES





SITE PLAN

## **OFFICE PHOTOS**







## ADDITIONAL PHOTOS









### LOCATION OVERVIEW



### AERIAL



### **130 WEST VICTORIA STREET** CARSON (GARDENA PO) CA 90248

For more information, please contact:

Brian Held Senior Vice President Lic. 01100518 +1 310 363 4825 brian.held@cbre.com

## CBRE

© 2023 CBRE, Inc. All rights reserved. This information has been obtained from sources believed reliable but has not been verified for accuracy or completeness. You should conduct a careful, independent investigation of the property and verify all information. Any reliance on this information is solely at your own risk. CBRE and the CBRE logo are service marks of CBRE, Inc. All other marks displayed on this document are the property of their respective owners, and the use of such logos does