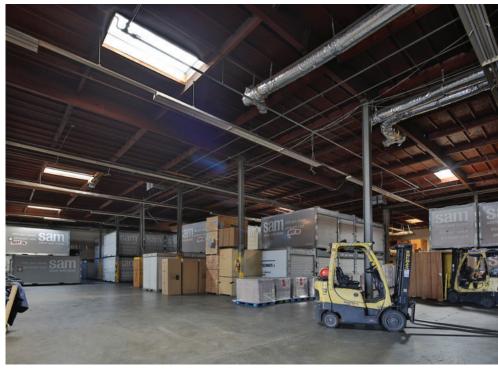

|
| Loading:             | 10 Ground Level Doors                                   |
| APN:                 | 7339-012-028                                            |
| Power:               | 800 Amps                                                |
| Year Built:          | 1962                                                    |
| Zoning:              | ML&D                                                    |
| Parking:             | 138 Spaces                                              |
| Truck Well:          | Possible                                                |
| Other:               | Plans For Self Storage Conversion,<br>Large Fenced Yard |

#### FIRST FLOOR OFFICES



#### SECOND FLOOR OFFICES





SITE PLAN

## **OFFICE PHOTOS**







## ADDITIONAL PHOTOS









### LOCATION OVERVIEW



### AERIAL



### **130 WEST VICTORIA STREET** CARSON (GARDENA PO) CA 90248

For more information, please contact:

Brian Held Senior Vice President Lic. 01100518 +1 310 363 4825 brian.held@cbre.com

## CBRE

© 2023 CBRE, Inc. All rights reserved. This information has been obtained from sources believed reliable but has not been verified for accuracy or completeness. You should conduct a careful, independent investigation of the property and verify all information. Any reliance on this information is solely at your own risk. CBRE and the CBRE logo are service marks of CBRE, Inc. All other marks displayed on this document are the property of their respective owners, and the use of such logos does not imply any affiliation with or endorsement of CBRE. Photos he