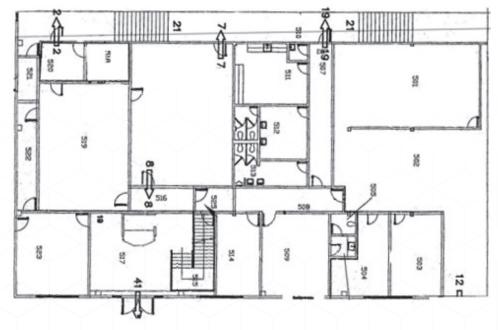

|
| Warehouse Clearance: | 20'                                                     |
| Loading:             | 10 Ground Level Doors                                   |
| APN:                 | 7339-012-028                                            |
| Power:               | 800 Amps                                                |
| Year Built:          | 1962                                                    |
| Zoning:              | ML&D                                                    |
| Parking:             | 138 Spaces                                              |
| Truck Well:          | Possible                                                |
| Other:               | Plans For Self Storage Conversion,<br>Large Fenced Yard |

#### FIRST FLOOR OFFICES



#### SECOND FLOOR OFFICES





SITE PLAN

## **OFFICE PHOTOS**







## ADDITIONAL PHOTOS









### LOCATION OVERVIEW



### AERIAL



### **130 WEST VICTORIA STREET** CARSON (GARDENA PO) CA 90248

For more information, please contact:

Brian Held Senior Vice President Lic. 01100518 +1 310 363 4825 brian.held@cbre.com

## CBRE

© 2023 CBRE, Inc. All rights reserved. This information has been obtained from sources believed reliable but has not been verified for accuracy or completeness. You should conduct a careful, independent investigation of the property and verify all information. Any reliance on this information is solely at your own risk. CBRE and the CBRE logo are service marks of CBRE, Inc. All other marks displayed on this document are the property of their respective owners,