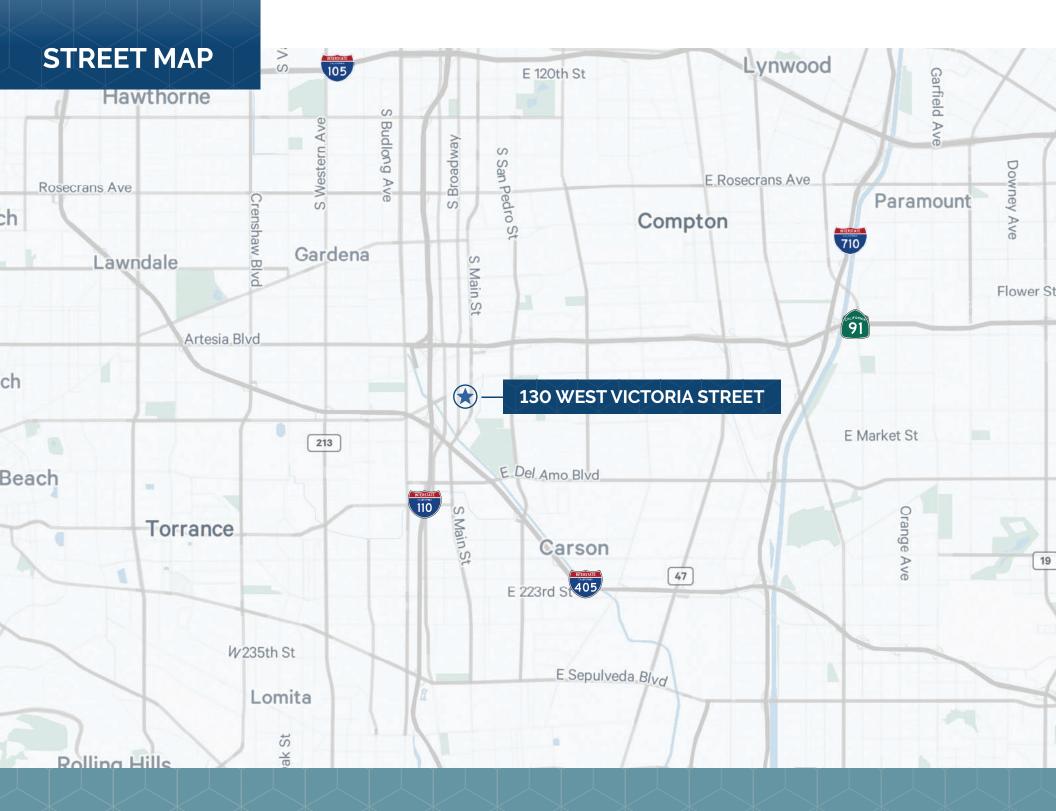

|
| Loading:             | 10 Ground Level Doors                                   |
| APN:                 | 7339-012-028                                            |
| Power:               | 800 Amps                                                |
| Year Built:          | 1962                                                    |
| Zoning:              | ML&D                                                    |
| Parking:             | 138 Spaces                                              |
| Truck Well:          | Possible                                                |
| Other:               | Plans For Self Storage Conversion,<br>Large Fenced Yard |

#### FIRST FLOOR OFFICES



#### SECOND FLOOR OFFICES





SITE PLAN

## **OFFICE PHOTOS**







## ADDITIONAL PHOTOS









### LOCATION OVERVIEW



### AERIAL



### **130 WEST VICTORIA STREET** CARSON (GARDENA PO) CA 90248

For more information, please contact:

Brian Held Senior Vice President Lic. 01100518 +1 310 363 4825 brian.held@cbre.com

## CBRE

© 2023 CBRE, Inc. All rights reserved. This information has been obtained from sources believed reliable but has not been verified for accuracy or completeness. You should conduct a careful, independent investigation of the property and verify all information. Any reliance on this information is solely at your own risk. CBRE and the CBRE logo are service marks of CBRE, Inc. All other marks displayed on this document are the property of their respective owners, and the use of such logos does not imply any affiliation with or endorsement of CBRE. Photos herein