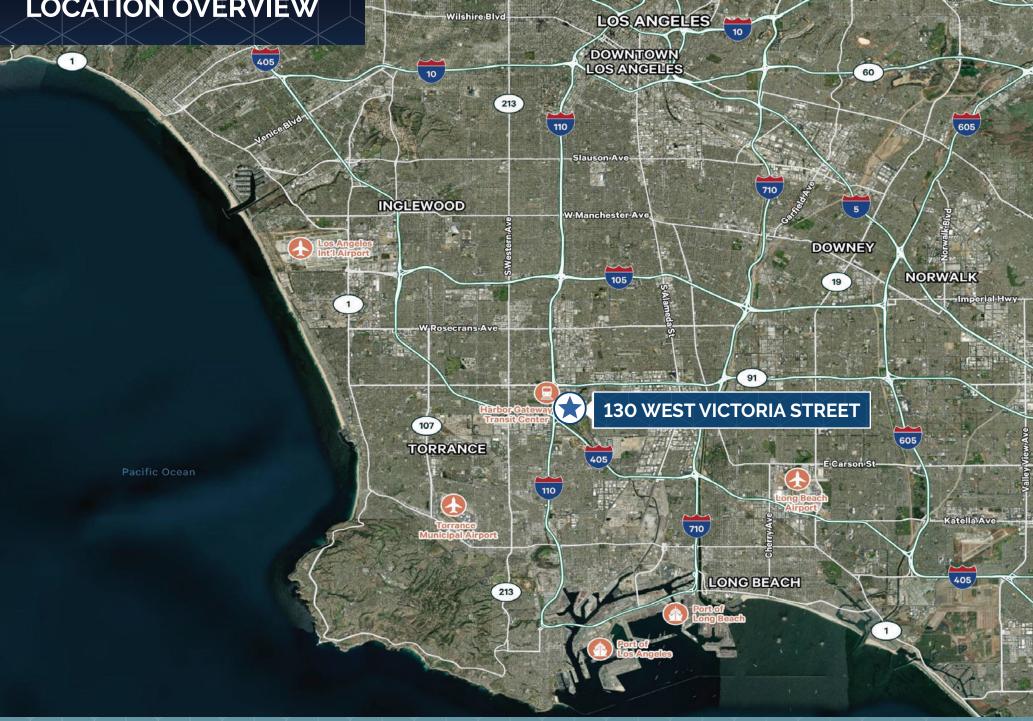

| 10 Ground Level Doors                                   |
| APN:                 | 7339-012-028                                            |
| Power:               | 800 Amps                                                |
| Year Built:          | 1962                                                    |
| Zoning:              | ML&D                                                    |
| Parking:             | 138 Spaces                                              |
| Truck Well:          | Possible                                                |
| Other:               | Plans For Self Storage Conversion,<br>Large Fenced Yard |

#### FIRST FLOOR OFFICES



#### SECOND FLOOR OFFICES





SITE PLAN

## **OFFICE PHOTOS**







## ADDITIONAL PHOTOS









### LOCATION OVERVIEW



### AERIAL



### **130 WEST VICTORIA STREET** CARSON (GARDENA PO) CA 90248

For more information, please contact:

Brian Held Senior Vice President Lic. 01100518 +1 310 363 4825 brian.held@cbre.com

## CBRE

© 2023 CBRE, Inc. All rights reserved. This information has been obtained from sources believed reliable but has not been verified for accuracy or completeness. You should conduct a careful, independent investigation of the property and verify all information. Any reliance on this information is solely at your own risk. CBRE and the CBRE logo are service marks of CBRE, Inc. All other marks displayed on this document are the property of their respective owners, and the use of such logos does not imply any affiliation with or endorsement of CBRE. Photos herein are the property of thei