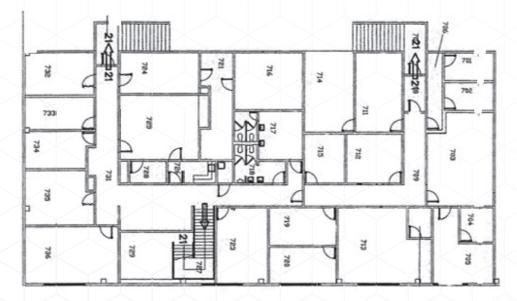

arehouse Clearance: | 20'                                                     |
| Loading:             | 10 Ground Level Doors                                   |
| APN:                 | 7339-012-028                                            |
| Power:               | 800 Amps                                                |
| Year Built:          | 1962                                                    |
| Zoning:              | ML&D                                                    |
| Parking:             | 138 Spaces                                              |
| Truck Well:          | Possible                                                |
| Other:               | Plans For Self Storage Conversion,<br>Large Fenced Yard |

#### FIRST FLOOR OFFICES



#### SECOND FLOOR OFFICES





SITE PLAN

## **OFFICE PHOTOS**







## ADDITIONAL PHOTOS









### LOCATION OVERVIEW



### AERIAL



### **130 WEST VICTORIA STREET** CARSON (GARDENA PO) CA 90248

For more information, please contact:

Brian Held Senior Vice President Lic. 01100518 +1 310 363 4825 brian.held@cbre.com

## CBRE

© 2023 CBRE, Inc. All rights reserved. This information has been obtained from sources believed reliable but has not been verified for accuracy or completeness. You should conduct a careful, independent investigation of the property and verify all information. Any reliance on this information is solely at your own risk. CBRE and the CBRE logo are service marks of CBRE, Inc. All other marks displayed on this document are the property of their respective owners, and the use of such logos do