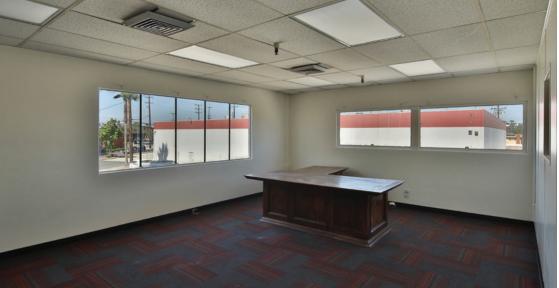

|
| Loading:             | 10 Ground Level Doors                                   |
| APN:                 | 7339-012-028                                            |
| Power:               | 800 Amps                                                |
| Year Built:          | 1962                                                    |
| Zoning:              | ML&D                                                    |
| Parking:             | 138 Spaces                                              |
| Truck Well:          | Possible                                                |
| Other:               | Plans For Self Storage Conversion,<br>Large Fenced Yard |

#### FIRST FLOOR OFFICES



#### SECOND FLOOR OFFICES





SITE PLAN

## **OFFICE PHOTOS**







## ADDITIONAL PHOTOS









### LOCATION OVERVIEW



### AERIAL



### **130 WEST VICTORIA STREET** CARSON (GARDENA PO) CA 90248

For more information, please contact:

Brian Held Senior Vice President Lic. 01100518 +1 310 363 4825 brian.held@cbre.com

## CBRE

© 2023 CBRE, Inc. All rights reserved. This information has been obtained from sources believed reliable but has not been verified for accuracy or completeness. You should conduct a careful, independent investigation of the property and verify all information. Any reliance on this information is solely at your own risk. CBRE and the CBRE logo are service marks of CBRE, Inc. All other marks displayed on this document are the property of their respective owners, and the use of such logos does not imply any affiliation with or