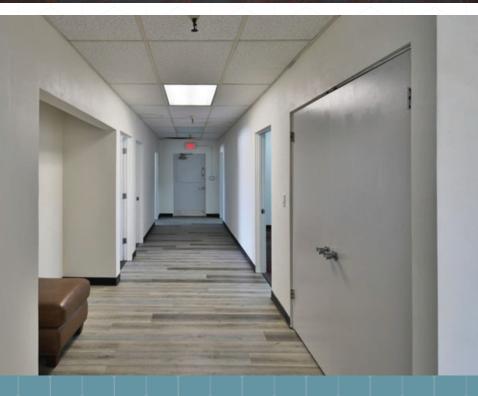

|
| Loading:             | 10 Ground Level Doors                                   |
| APN:                 | 7339-012-028                                            |
| Power:               | 800 Amps                                                |
| Year Built:          | 1962                                                    |
| Zoning:              | ML&D                                                    |
| Parking:             | 138 Spaces                                              |
| Truck Well:          | Possible                                                |
| Other:               | Plans For Self Storage Conversion,<br>Large Fenced Yard |

#### FIRST FLOOR OFFICES



#### SECOND FLOOR OFFICES





SITE PLAN

## **OFFICE PHOTOS**







## ADDITIONAL PHOTOS









### LOCATION OVERVIEW



### AERIAL



### **130 WEST VICTORIA STREET** CARSON (GARDENA PO) CA 90248

For more information, please contact:

Brian Held Senior Vice President Lic. 01100518 +1 310 363 4825 brian.held@cbre.com

## CBRE

© 2023 CBRE, Inc. All rights reserved. This information has been obtained from sources believed reliable but has not been verified for accuracy or completeness. You should conduct a careful, independent investigation of the property and verify all information. Any reliance on this information is solely at your own risk. CBRE and the CBRE logo are service marks of CBRE, Inc. All other marks displayed on this document are the property of their respective owners, and the use of such logos does not imply any affiliation with or en