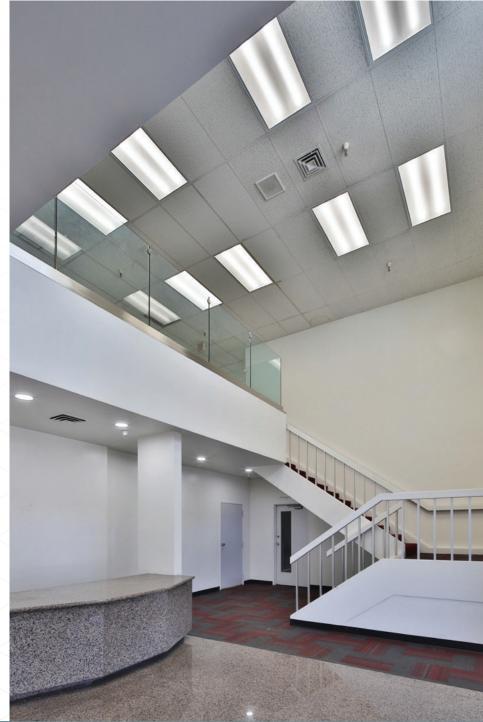

|
| Loading:             | 10 Ground Level Doors                                   |
| APN:                 | 7339-012-028                                            |
| Power:               | 800 Amps                                                |
| Year Built:          | 1962                                                    |
| Zoning:              | ML&D                                                    |
| Parking:             | 138 Spaces                                              |
| Truck Well:          | Possible                                                |
| Other:               | Plans For Self Storage Conversion,<br>Large Fenced Yard |

#### FIRST FLOOR OFFICES



#### SECOND FLOOR OFFICES





SITE PLAN

## **OFFICE PHOTOS**







## ADDITIONAL PHOTOS









### LOCATION OVERVIEW



### AERIAL



### **130 WEST VICTORIA STREET** CARSON (GARDENA PO) CA 90248

For more information, please contact:

Brian Held Senior Vice President Lic. 01100518 +1 310 363 4825 brian.held@cbre.com

## CBRE

© 2023 CBRE, Inc. All rights reserved. This information has been obtained from sources believed reliable but has not been verified for accuracy or completeness. You should conduct a careful, independent investigation of the property and verify all information. Any reliance on this information is solely at your own risk. CBRE and the CBRE logo are service marks of CBRE, Inc. All other marks displayed on this document are the property of their respective owners, and the use of such logos does not imply any affiliation with or endo