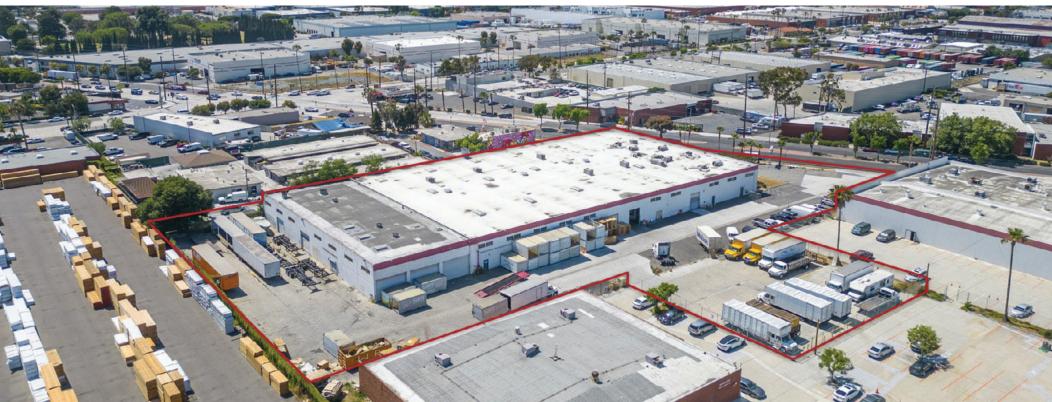

### **PROPERTY OVERVIEW**

#### **BUILDING SPECS**

| Sale Price:          | \$17,228,000 (\$295 PSF)                                |
|----------------------|---------------------------------------------------------|
| Lease Rate:          | \$75,920 (\$1.30 PSF) NNN                               |
| Operating Expenses:  | \$8,760 per month (\$0.15 PSF)                          |
| Total Land Size:     | 121,459 SF (2.79 Ac)                                    |
| Office Area:         | 14,400 SF                                               |
| Warehouse Clearance: | 20'                                                     |
| Loading:             | 10 Ground Level Doors                                   |
| APN:                 | 7339-012-028                                            |
| Power:               | 800 Amps                                                |
| Year Built:          | 1962                                                    |
| Zoning:              | ML&D                                                    |
| Parking:             | 138 Spaces                                              |
| Truck Well:          | Possible                                                |
| Other:               | Plans For Self Storage Conversion,<br>Large Fenced Yard |