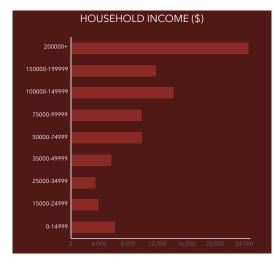

### **Demographics**

1 Mile 3 Miles 5 Miles **Population** 21,351 190,539 610,199