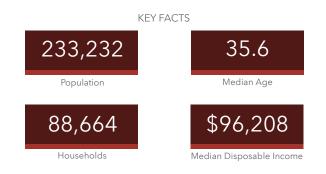

### **Demographics**

1 Mile 3 Miles 5 Miles **Population** 21,351 190,539 610,199