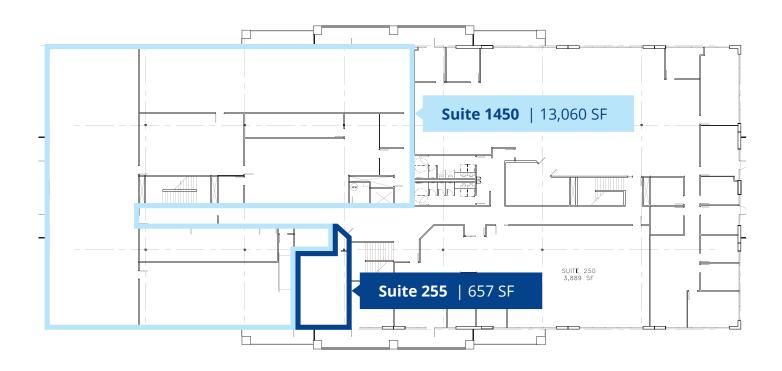

#### **Space Available**

| Suite | Size      | Rate            |
|-------|-----------|-----------------|
| 255   | 657 SF    | \$19.75/SF FSEJ |
| 1450  | 13,060 SF | \$19.75/SF FSEJ |

### Floor Plan

Street View

755 West Front Street, Suite 300 Boise, Idaho 83702 208 345 9000 colliers.com/idaho This document has been prepared by Colliers for advertising and general information only. Colliers makes no guarantees, representations or warranties of any kind, expressed or implied, regarding the information including, but not limited to, warranties of content, accuracy and reliability. Any interested party should undertake their own inquiries as to the accuracy of the information. Colliers excludes unequivocally all inferred or implied terms, conditions and warranties arising out of this document and excludes all liability for loss and damages arising there from. This publication is the copyrighted property of Colliers and /or its licensor(s). © 2024. All rights reserved. This communication is not intended to cause or induce breach of an existing listing agreement. Colliers Treasure Valley, LLC.