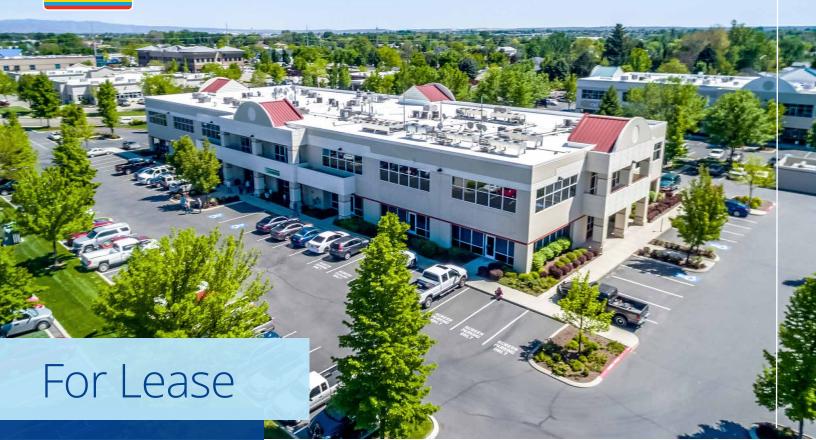

# For Lease

## 1450 S. Eagle Flight Way Boise, ID

#### Highlights:

- Beautiful office building located near Maple Grove & Overland Roads in West Boise
- · Great location for office, service or medical users
- Surrounding retailers, restaurants and financial institutions
- Abundant parking