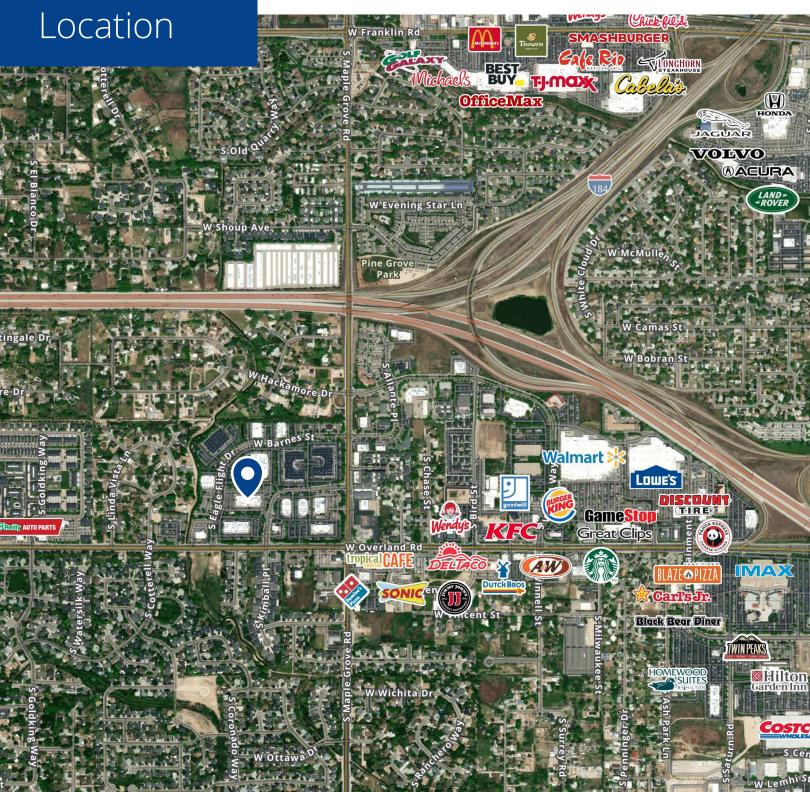

#### Highlights:

- Beautiful office building located near Maple Grove & Overland Roads in West Boise
- · Great location for office, service or medical users
- Surrounding retailers, restaurants and financial institutions
- Abundant parking