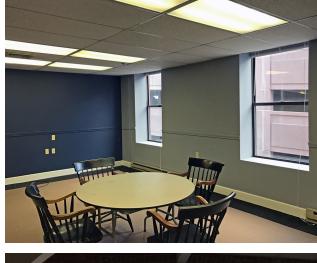

### **PROPERTY DETAILS**

- Second floor office suites with elevator access
- 420± SF and 1,588± SF
- Parking available in adjacent lot and City of Auburn parking
- In close proximity to City Hall Great Falls Plaza, Gritty McDuff's Brewing Company and the Hilton Garden Inn Riverwatch

### **PROPERTY DETAILS**

| OWNER           | Robco Properties, LLC                                                              |
|-----------------|------------------------------------------------------------------------------------|
| BUILDING SIZE   | 32,250± SF                                                                         |
| LOT SIZE        | 0.33± AC                                                                           |
| ASSESSOR        | Map 241, Lot 026                                                                   |
| AVAILABLE SPACE | Second Floor: 420± SF<br>Second Floor: 1,588± SF (Available 10/1/19)               |
| CONSTRUCTION    | 1900, brick and granite                                                            |
| HVAC            | Central                                                                            |
| UTILITIES       | Municipal                                                                          |
| ELEVATOR        | Yes                                                                                |
| SPRINKLER       | Yes                                                                                |
| SIGNAGE         | Lobby Directory                                                                    |
| PARKING         | Adjacent lot and City parking garage per a separate agreement                      |
| TENANTS         | Skelton Taintor & Abbott, Androscoggin Title Co., and Crisis and Counseling Center |
| ZONING          | T-5.2 (Downtown City Center)                                                       |
| LEASE RATES     | \$650/mo. MG - 420± SF Suite<br>\$15.50/SF MG - 1.588± SF Suite                    |