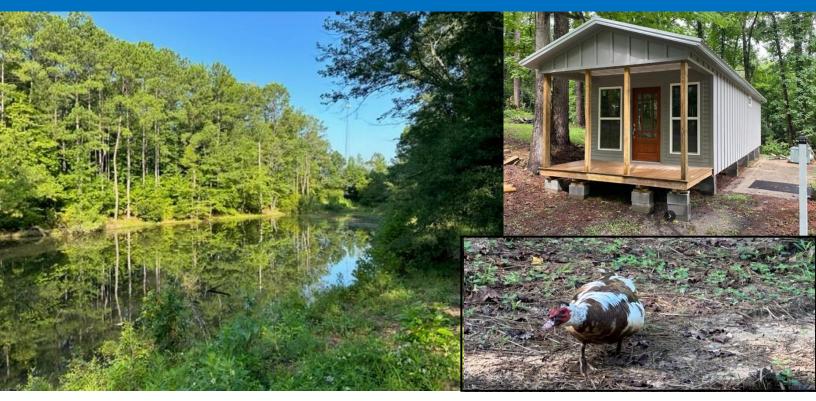

### 40± acres – RV Park

| Description: | RV Park / Great Opportunity to add Boat Storage<br>Potential Residential Development (250+ lots)                                    |
|--------------|-------------------------------------------------------------------------------------------------------------------------------------|
| Address:     | 5400 Alabama 128<br>Alexander City, AL 35010                                                                                        |
| Property:    | Lake Martin RV Park – 53 lots in service                                                                                            |
| Location:    | <ul> <li>Inside city limits of Alexander City (City water, Electric, Sewer u/c)</li> <li>1,150+ feet of Highway Frontage</li> </ul> |
|              | • 1-mile from Wind Creek State Park (1,445 ac park with 250,000+ visitors/yr)                                                       |
|              | • 70,000 sf Publix-anchored s/c under construction 4-miles from property                                                            |