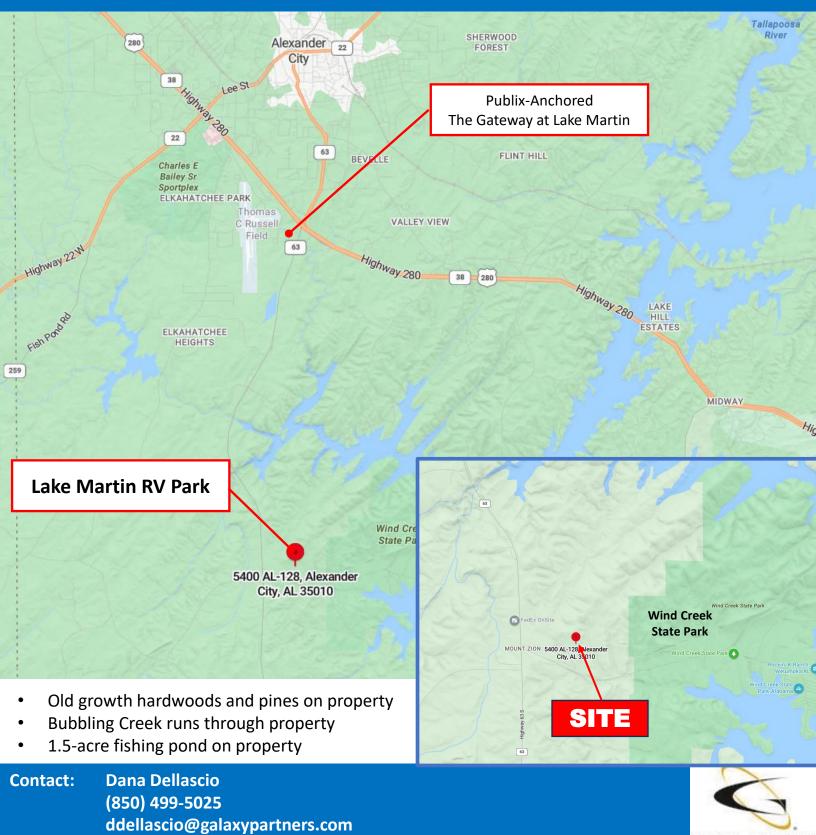

### 40± acres – RV Park

| Description: | RV Park / Great Opportunity to add Boat Storage<br>Potential Residential Development (250+ lots)                                    |
|--------------|-------------------------------------------------------------------------------------------------------------------------------------|
| Address:     | 5400 Alabama 128<br>Alexander City, AL 35010                                                                                        |
| Property:    | Lake Martin RV Park – 53 lots in service                                                                                            |
| Location:    | <ul> <li>Inside city limits of Alexander City (City water, Electric, Sewer u/c)</li> <li>1,150+ feet of Highway Frontage</li> </ul> |
|              | • 1-mile from Wind Creek State Park (1,445 ac park with 250,000+ visitors/yr)                                                       |
|              | • 70,000 sf Publix-anchored s/c under construction 4-miles from property                                                            |