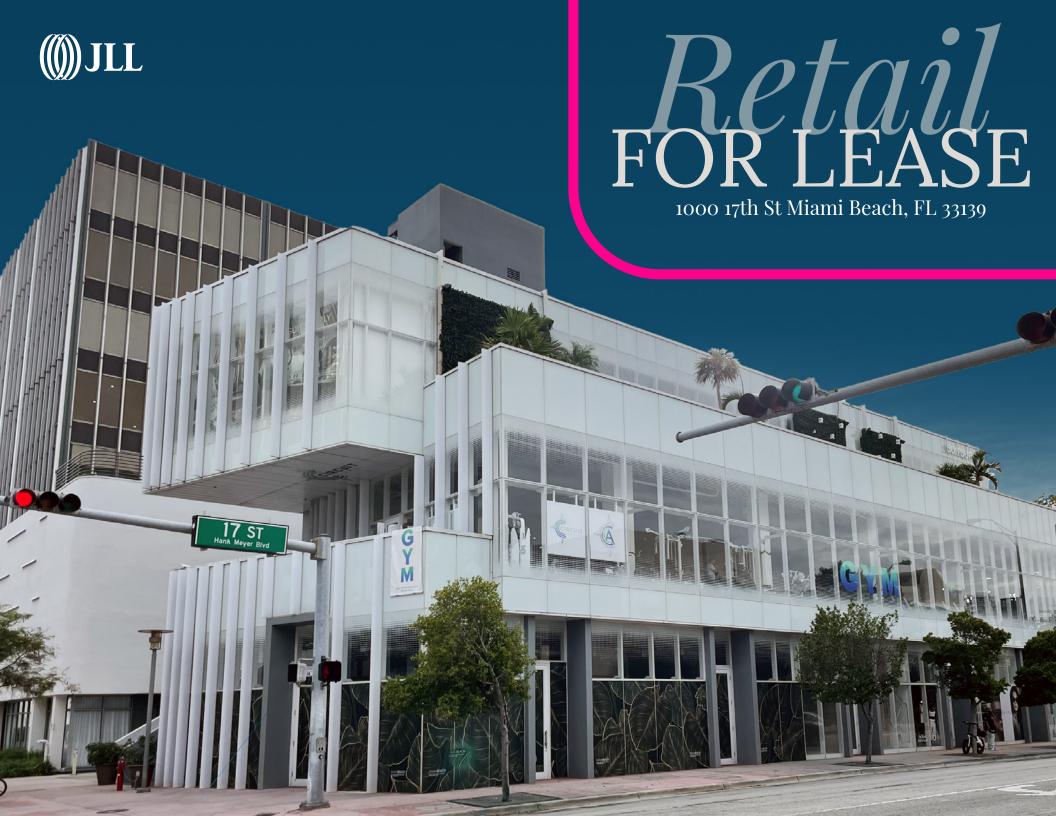

## Property Highlights

Second generation gym space

Second floor with easy elevator access

**± 1,100 SF** ground floor retail space also available

Walking distance to thousands of hotel rooms, Lincoln Road, and the Miami Beach Convention Center

**Cotenants include** The Spot Barbershop, Eye Desire Eyewear, and Suit Supply

3 Mile Demographics

**54,552** Estimated Population

30,416
Estimated Households

101,024

Daytime Population

\$142,911

Average HHI