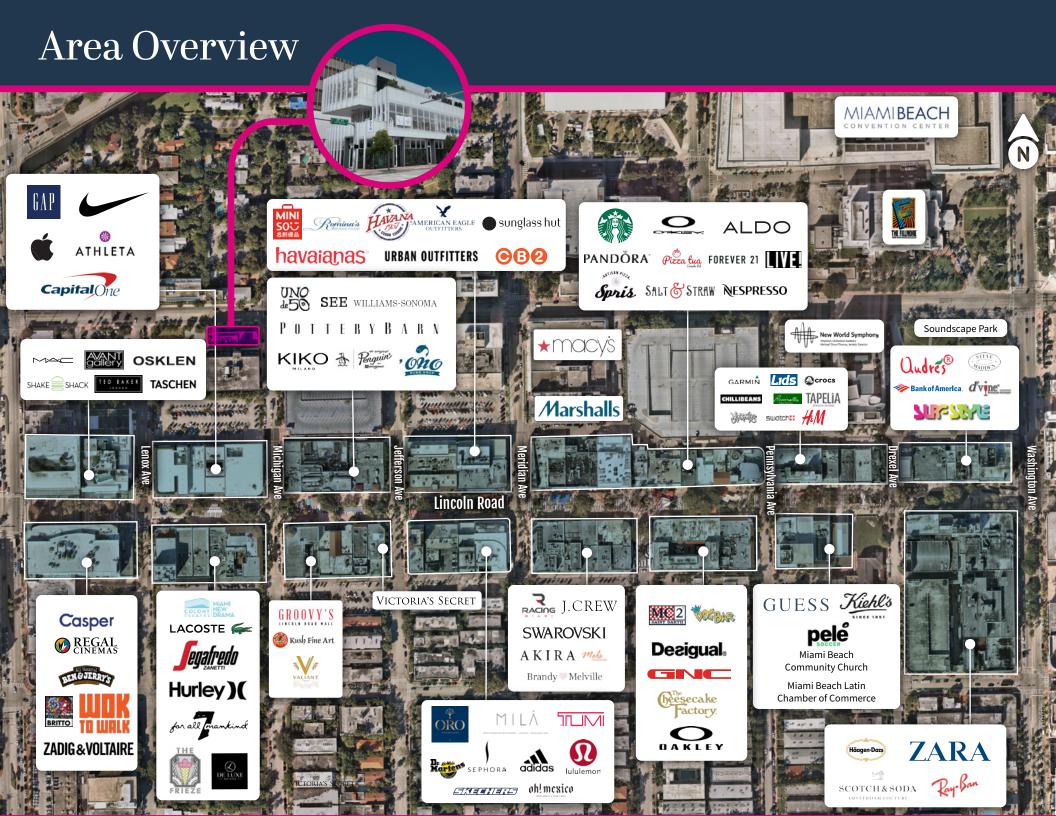

## Property Highlights

Second generation gym space

Second floor with easy elevator access

**± 1,100 SF** ground floor retail space also available

Walking distance to thousands of hotel rooms, Lincoln Road, and the Miami Beach Convention Center

**Cotenants include** The Spot Barbershop, Eye Desire Eyewear, and Suit Supply

3 Mile Demographics

**54,552** Estimated Population

30,416
Estimated Households

101,024

Daytime Population

\$142,911

Average HHI