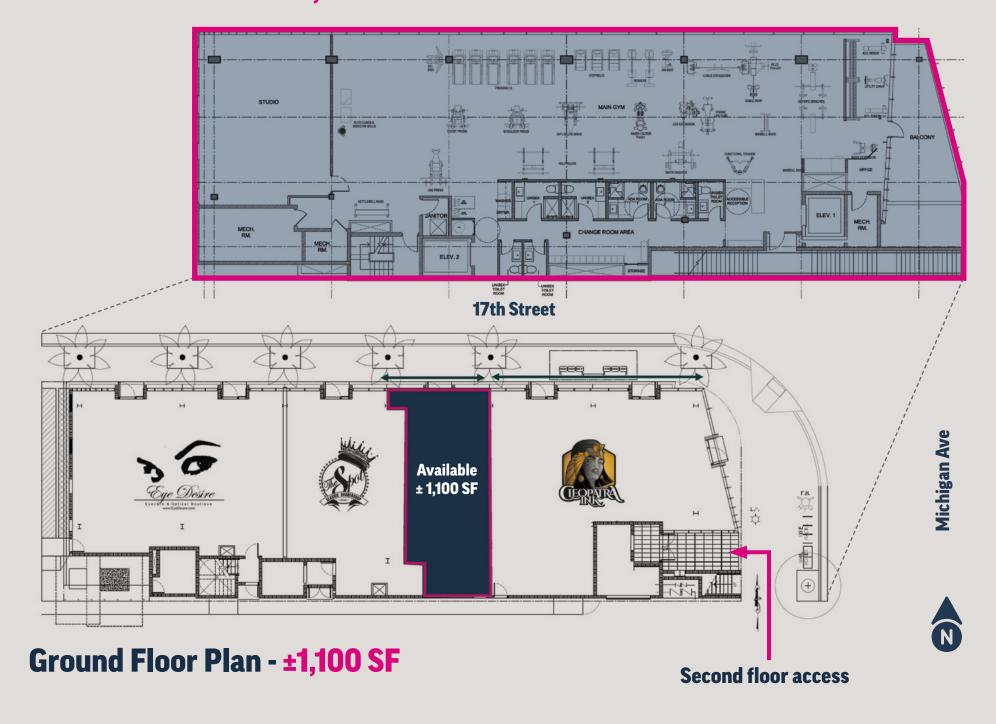

## Second Floor Plan - ±6,800 SF

## **Ground Floor - ±1,100 SF**

For more information, please contact:

Zach Winkler 305-704-1333 zach.winkler@jll.com

**Cotenants include** The Spot Barbershop, Eye Desire Eyewear, and Suit Supply

3 Mile Demographics

**54,552** Estimated Population

30,416
Estimated Households

101,024

Daytime Population

\$142,911

Average HHI