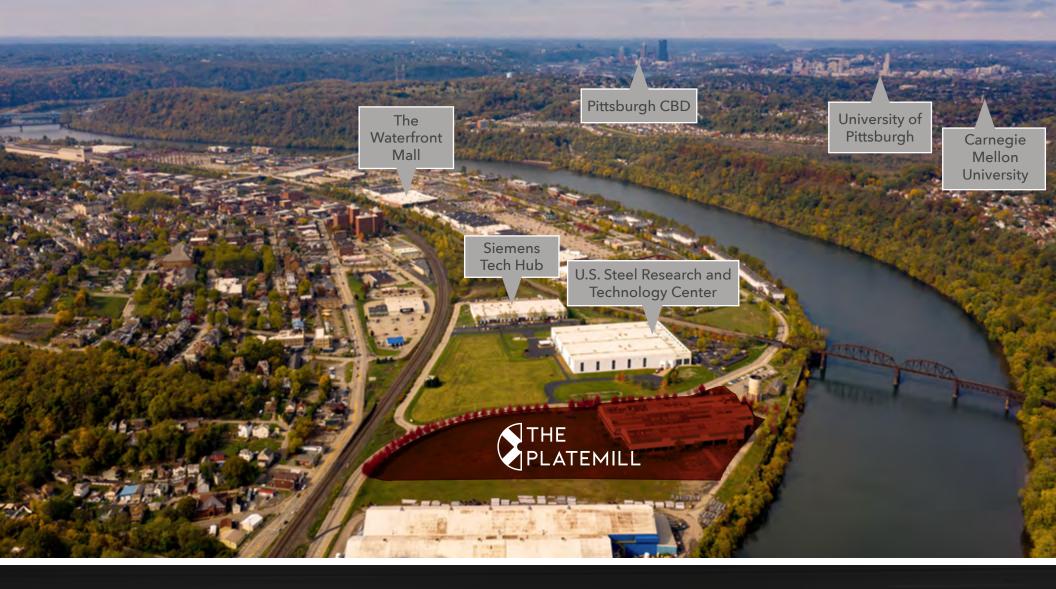

#### **LOCATED MINUTES**

FROM THE CBD,
UNIVERSITY OF
PITTSBURGH, CARNEGIE
MELLON UNIVERSITY, AND
PITTSBURGH'S EAST END
NEIGHBORHOODS

## Our **Neighbors**

DRIVE TIMES **I-376** 6-MINUTES

**OAKLAND** 8-MINUTES **UNIV. OF PITTSBURGH** 

12-MINUTES

**CARNEGIE MELLON UNIV.** 12-MINUTES

**DOWNTOWN PITTSBURGH** 

14-MINUTES

**HAZELWOOD GREEN** 10-MINUTES

**SOUTHSIDE WORKS** 10-MINUTES

28 Strip Oakland District Pittsburgh **CBD Point** Squirrel Breeze Hill interstate 376 Southside THE PLATEMILL Hazelwood Green The Waterfront 837 885 51