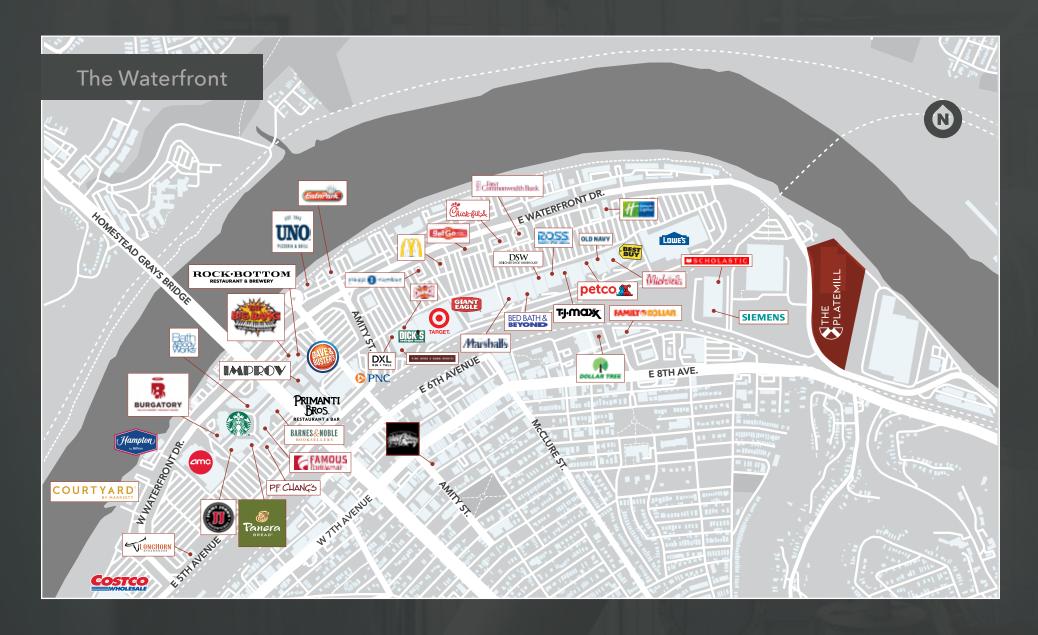

# Steps away from Retail & Entertainment

#### WALKING DISTANCE

TO THE ABUNDANT
AMENITIES OF THE
WATERFRONT MALL AND
SHOPPING CENTER

POTENTIAL FOR FLEX, INDUSTRIAL, LAB, TECH/R&D, OFFICE, AND MORE

Flexible.

Adaptable.

Accessible.

RARE INFILL
DEVELOPMENT
SITE