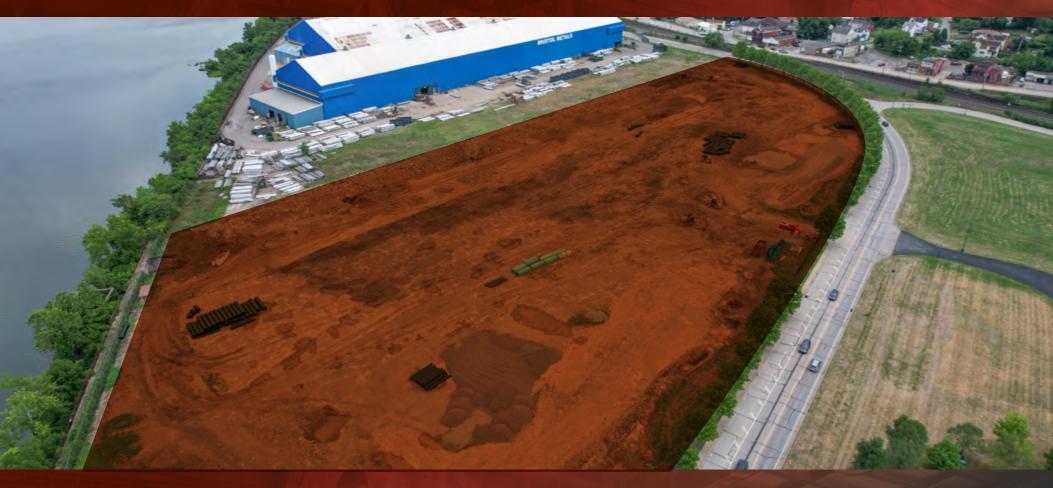

## BUILD TO SUIT, LAND LEASE, OR LAND SALE OPPORTUNITY **FULLY ENTITLED**

SAMPSON·MORRIS GROUP

12.63 TOTAL ACRES

ALL UTILITIES AVAILABLE

HI - HEAVY INDUSTRIAL ZONING

FULLY ENTITLED PROVEN
BUSINESS
LOCATION

#### WALKING DISTANCE

TO THE ABUNDANT
AMENITIES OF THE
WATERFRONT MALL AND
SHOPPING CENTER

POTENTIAL FOR FLEX, INDUSTRIAL, LAB, TECH/R&D, OFFICE, AND MORE

Flexible.

Adaptable.

Accessible.

RARE INFILL
DEVELOPMENT
SITE