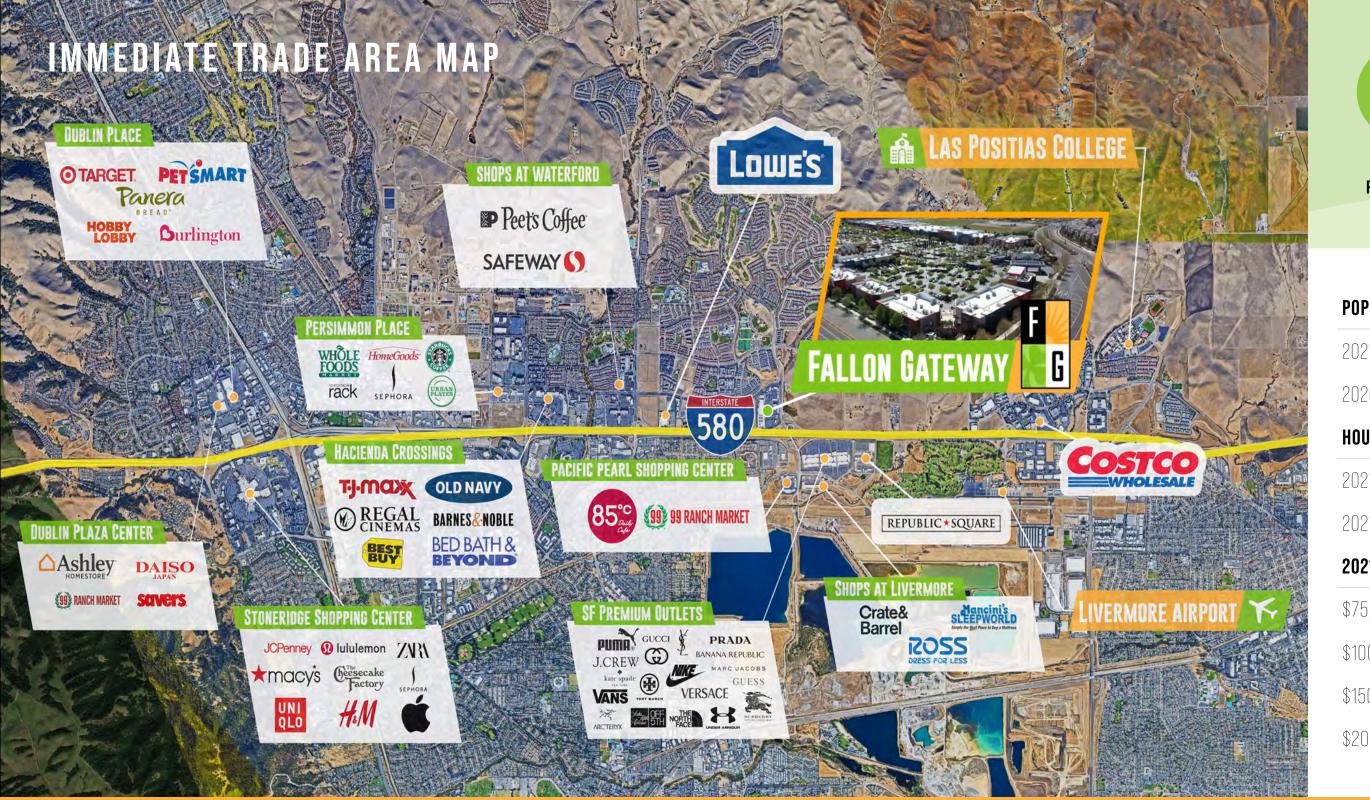

## THE CENTER

Fallon Gateway is a ±379,053 square foot Target,
Dicks and Lucky anchored shopping center located
in the center of the Tri-Valley Trade Area serving
the cities of Dublin, Pleasanton & Livermore.

The project is accessible via the Fallon Road inter-change off of Interstate 580 and Dublin Blvd.

CUSTOMER BASE BY VISITS