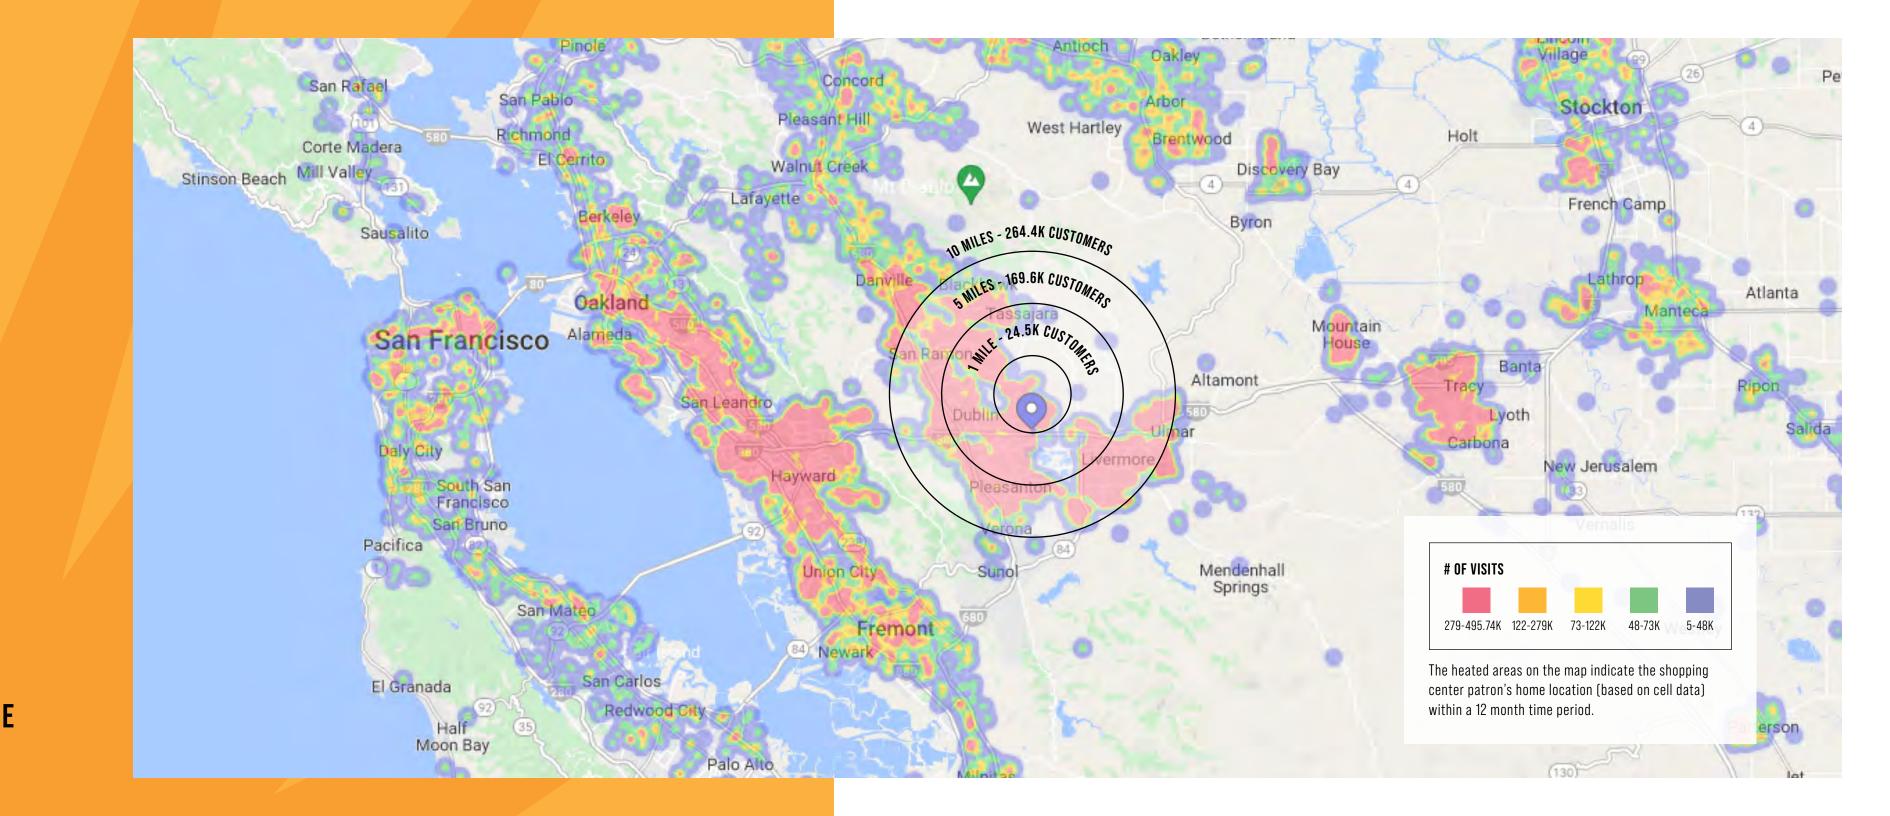

The project is accessible via the Fallon Road inter-change off of Interstate 580 and Dublin Blvd.

CUSTOMER BASE BY VISITS