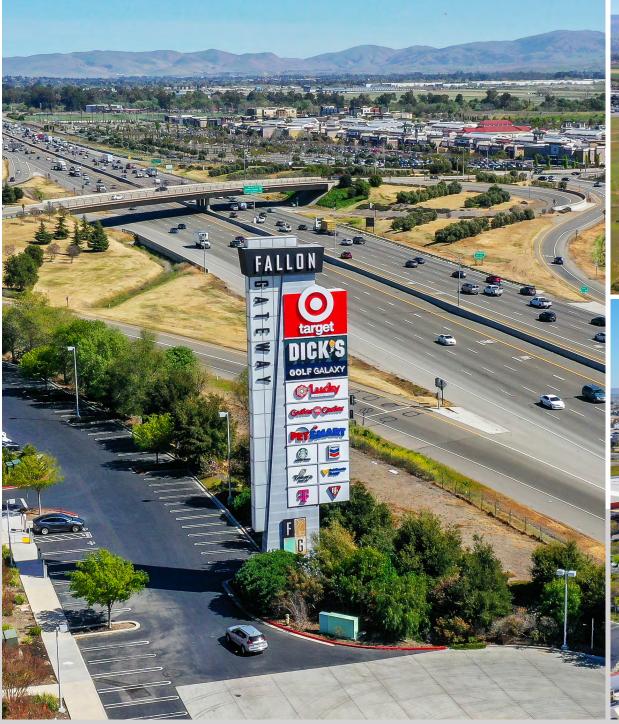

# FALLON GATEWAY

Retail Space for Lease

## THE CENTER

Fallon Gateway is a ±379,053 square foot Target,
Dicks and Lucky anchored shopping center located
in the center of the Tri-Valley Trade Area serving
the cities of Dublin, Pleasanton & Livermore.

The project is accessible via the Fallon Road inter-change off of Interstate 580 and Dublin Blvd.

CUSTOMER BASE BY VISITS