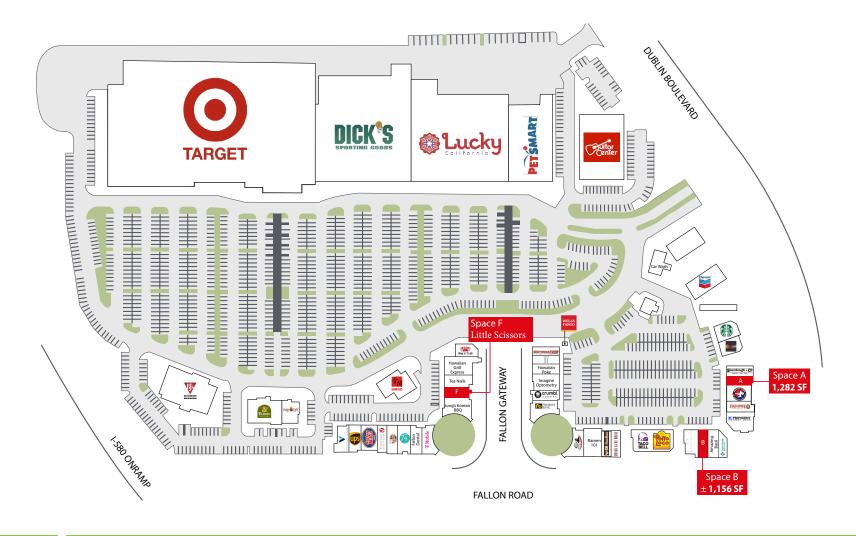

## **AVAILABILITIES**

#### **AVAILABILITIES**

Space A: 1,282 SFSpace B: 1,156 SF

### **CURRENT TENANTS**

Dick's

Petsmart

· Guitar Center

· Lucky California

Provident

Amazing Basil

· Ramen 101

King Shabu Shabu

· Bag o Crab

· T4

· Jersey & Mikes

The Vitamin ShoppeChat Caffee

Panera Bread

BJ's Restaurant Brewhouse

WELL Populated STRONG DAYTIME POPULATION