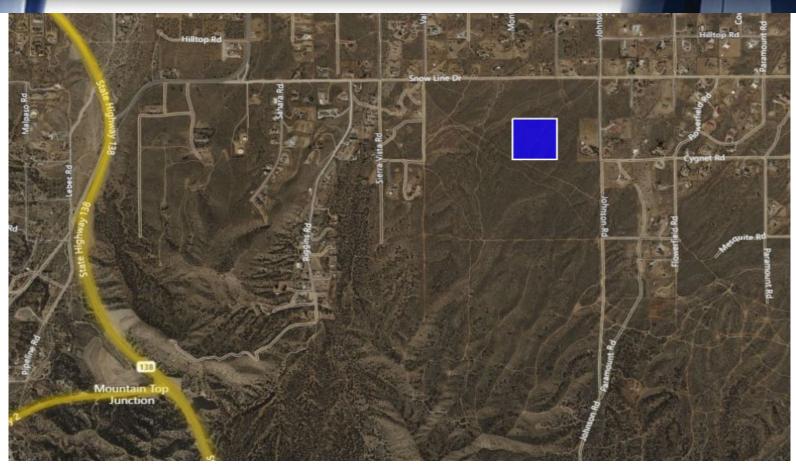

## OFFERING ±10 ACRES \$175,000

APN 3037-141-05 Situated between Hwy 138 and I-15 Freeway, south of Phelan Rd provides an easy drive or commuting to work. Great views nestled at the base of the San Gabriel Mountains overlooking the High Desert. Minimum lot size of 2.5 acres. Utilities nearby – Buyer to Verify.