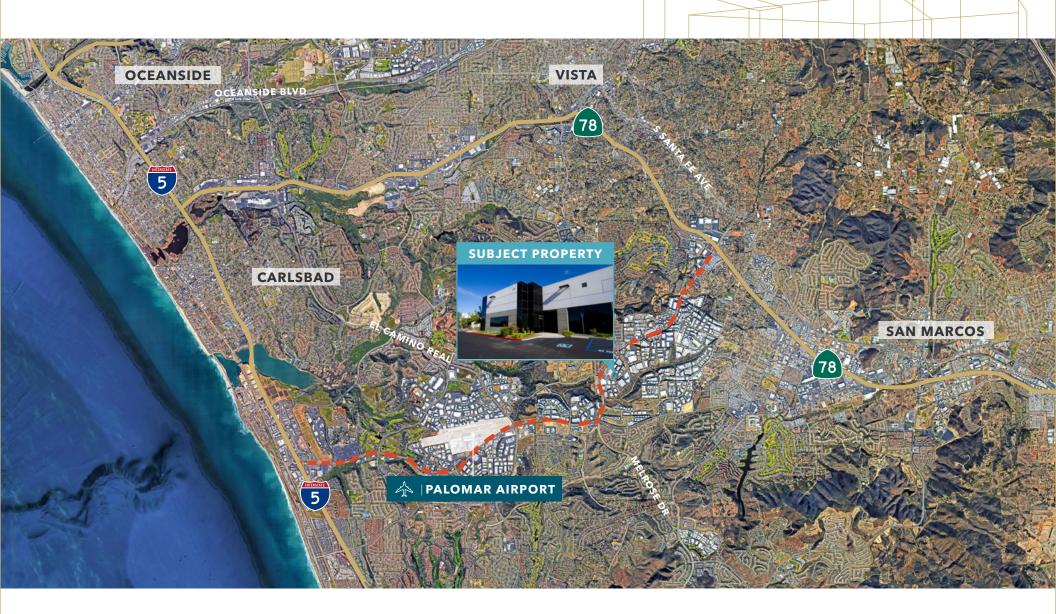

2260 Oak Ridge Way

FREESTANDING INDUSTRIAL & HIGH TECH MANUFACTURING BUILDING

Vista is a major commercial and industrial community in the north county of San Diego, California. Bound by State Route 78 to the north, Interstate 5 to the west, Interstate 15 to the east and Palomar Airport Rd to the south, Vista offers superior access to multiple freeways providing quick passage to all parts of the county.