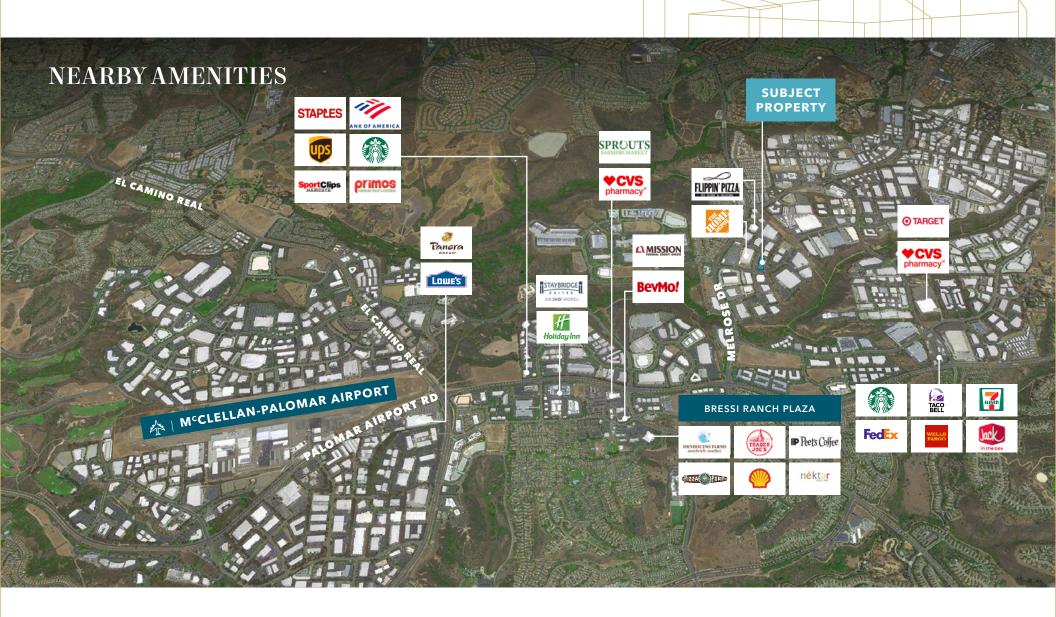

# 2260 Oak Ridge Way

FREESTANDING INDUSTRIAL & HIGH TECH MANUFACTURING BUILDING