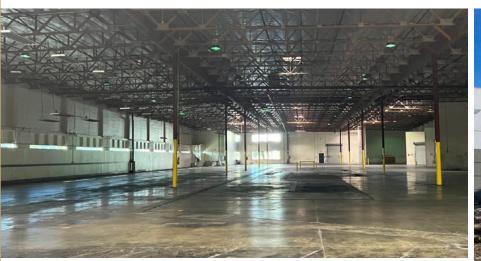

25% OFFICE & R&D 75% high warehouse bay / manufacturing area

**LOADING DOORS** 4 dock doors and 3 grade level doors

**HEAVY POWER** 4,000 Amps of 277 / 480 Volts\*

**CLEAR HEIGHT** 22'-24'

**PARKING ±**120 spaces (2.05 / 1,000); expandable

**FIRE SUPPRESSION** .33 GPM / 3000 SF fire sprinklers

**FULLY FENCED** yard / secured yard area

TWO (2) NATURAL GAS lines in place

**COLUMN SPACING** warehouse column spacing 48' x 44' (typ.)

**OUTDOOR AMENITY** & 2nd Floor ocean view