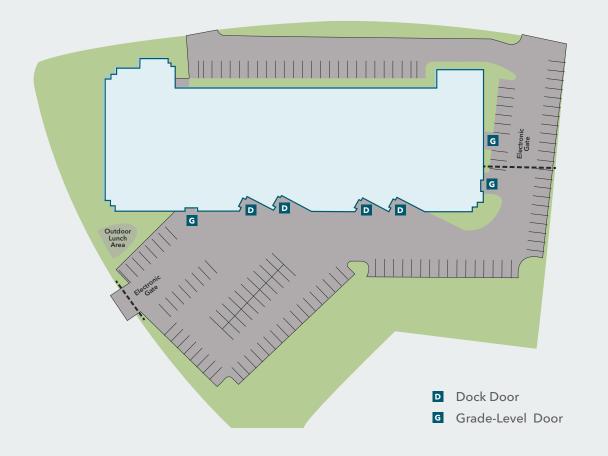

# 2260 Oak Ridge Way

FREESTANDING INDUSTRIAL & HIGH TECH MANUFACTURING BUILDING

### Site Plan