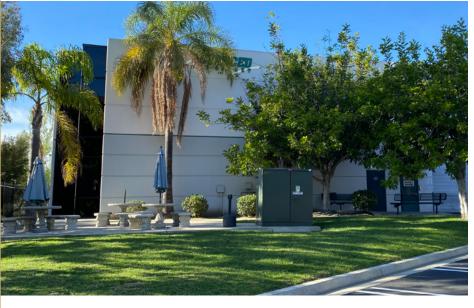

### 2260 Oak Ridge Way

FREESTANDING INDUSTRIAL & HIGH TECH MANUFACTURING BUILDING

### Features

**59,379 SF** freestanding industrial & manufacturing building

**DIVISIBLE** to approx. 25,000 SF and 35,000 SF

**LOCATED** one block from S Melrose Dr & close proximity to Bressi Ranch Corporate Center

25% OFFICE & R&D 75% high warehouse bay / manufacturing area

**LOADING DOORS** 4 dock doors and 3 grade level doors

**HEAVY POWER** 4,000 Amps of 277 / 480 Volts\*

**CLEAR HEIGHT** 22'-24'

**PARKING ±**120 spaces (2.05 / 1,000); expandable

**FIRE SUPPRESSION** .33 GPM / 3000 SF fire sprinklers

**FULLY FENCED** yard / secured yard area

TWO (2) NATURAL GAS lines in place

**COLUMN SPACING** warehouse column spacing 48' x 44' (typ.)

**OUTDOOR AMENITY** & 2nd Floor ocean view

**SECURITY SYSTEM** with video cameras throughout

**AVAILABLE NOW** 

**SALE PRICE** Contact broker

**RENTAL RATE** Contact broker

\* Tenant to verify