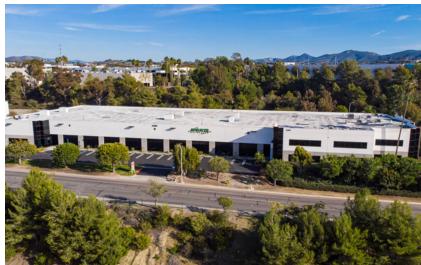

# 2260 Oak Ridge Way

FREESTANDING INDUSTRIAL & HIGH TECH MANUFACTURING BUILDING

### Features

**59,379 SF** freestanding industrial & manufacturing building

**DIVISIBLE** to approx. 25,000 SF and 35,000 SF

**LOCATED** one block from S Melrose Dr & close proximity to Bressi Ranch Corporate Center

25% OFFICE & R&D 75% high warehouse bay / manufacturing area

**LOADING DOORS** 4 dock doors and 3 grade level doors

**HEAVY POWER** 4,000 Amps of 277 / 480 Volts\*

**CLEAR HEIGHT** 22'-24'

**PARKING ±**120 spaces (2.05 / 1,000); expandable