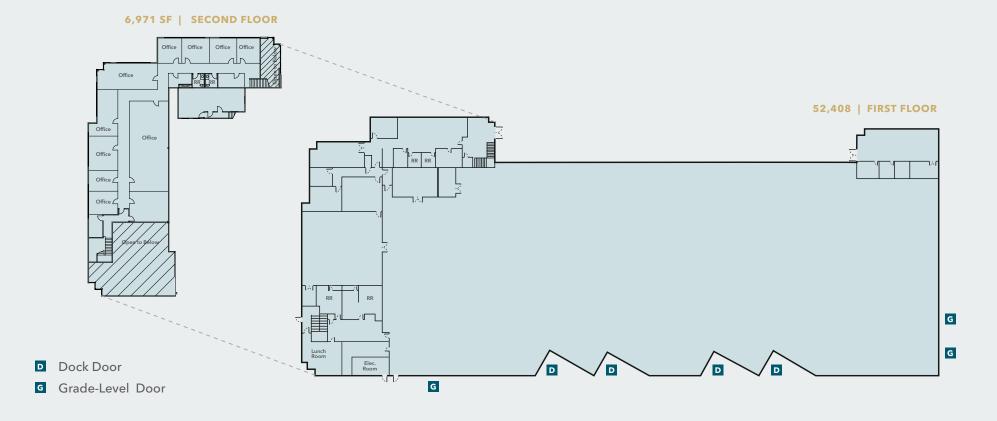

# 2260 Oak Ridge Way

FREESTANDING INDUSTRIAL & HIGH TECH MANUFACTURING BUILDING

### Floor Plan