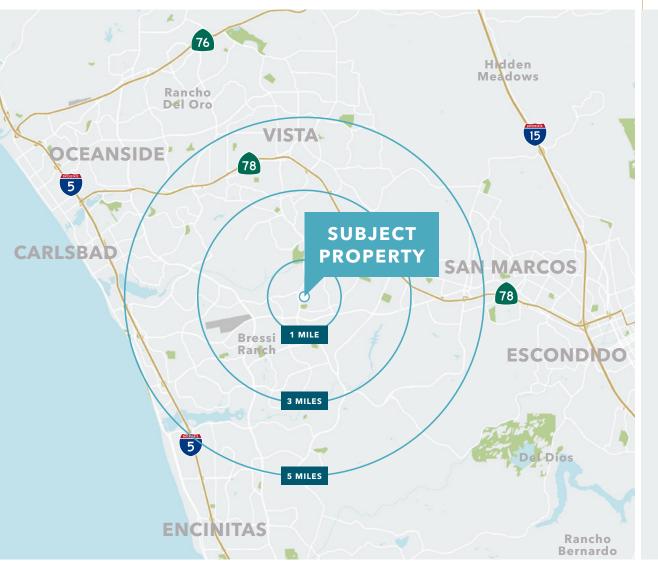

# 2260 Oak Ridge Way

FREESTANDING INDUSTRIAL & HIGH TECH MANUFACTURING BUILDING

|                | 1 Mile | 3 Miles | 5 Miles |
|----------------|--------|---------|---------|
| POPULATION     |        |         |         |
| 2022 Estimated | 3,492  | 79,738  | 267,177 |
| 2027 Projected | 3,556  | 80,415  | 280,013 |
| 2020 Census    | 3,434  | 80,426  | 269,068 |
|                |        |         |         |

#### **HOUSEHOLDS**

| 2022 Extimated HH         | 1,208 | 30,047 | 93,598 |
|---------------------------|-------|--------|--------|
| 2027 Projected Households | 1,248 | 30,683 | 96,902 |
| 2020 Census Households    | 1,184 | 30,313 | 94,237 |

#### **INCOME**

| 2022 Estimated Average HH | \$164,546 | \$122,801 | \$130,317 |
|---------------------------|-----------|-----------|-----------|
| 2022 Estimated Median HH  | \$138,828 | \$95,942  | \$103,545 |
| 2022 Estimated Per Capita | \$57,285  | \$46,454  | \$45,829  |

#### **BUSINESS**

| 2022 Estimated Total Businesses | 1,321  | 7,205   | 14,263  |
|---------------------------------|--------|---------|---------|
| 2022 Estimated Total Employees  | 28,694 | 101,357 | 166,854 |