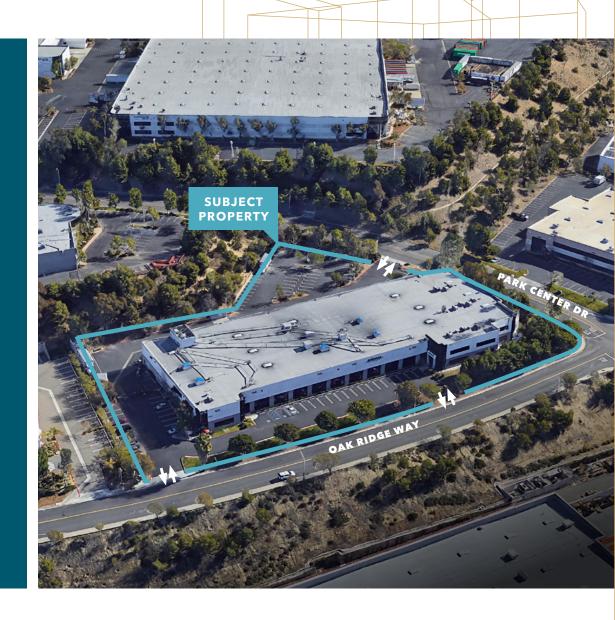

# 59,379 SF Freestanding Industrial & High Tech Manufacturing Building

2260 OAK RIDGE WAY, VISTA, CA

22'-24' CLEAR

4 DOCKS AND 3
GRADE LEVEL DOORS

4,000 AMPS 277/480 V

FOR MORE INFORMATION CONTACT

MICKEY MORERA 858.369.3030 mickey.morera@kidder.com LIC N° 00950071 JAMES DUNCAN, SIOR 858.369.3015 james.duncan@kidder.com LIC N° 01253770

### 2260 Oak Ridge Way

FREESTANDING INDUSTRIAL & HIGH TECH MANUFACTURING BUILDING

### Features

**59,379 SF** freestanding industrial & manufacturing building

**DIVISIBLE** to approx. 25,000 SF and 35,000 SF

**LOCATED** one block from S Melrose Dr & close proximity to Bressi Ranch Corporate Center

25% OFFICE & R&D 75% high warehouse bay / manufacturing area

**LOADING DOORS** 4 dock doors and 3 grade level doors

**HEAVY POWER** 4,000 Amps of 277 / 480 Volts\*

**CLEAR HEIGHT** 22'-24'

**PARKING ±**120 spaces (2.05 / 1,000); expandable