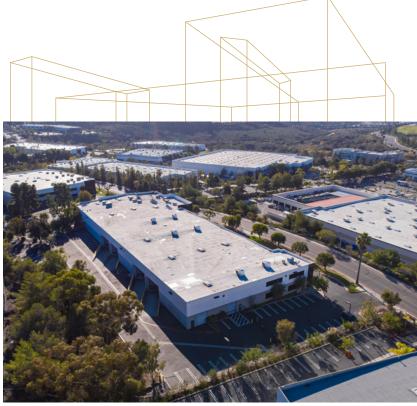

# 59,379 SF Freestanding Industrial & High Tech Manufacturing Building

2260 OAK RIDGE WAY, VISTA, CA

22'-24' CLEAR

4 DOCKS AND 3
GRADE LEVEL DOORS

4,000 AMPS 277/480 V

FOR MORE INFORMATION CONTACT

MICKEY MORERA 858.369.3030 mickey.morera@kidder.com LIC N° 00950071 JAMES DUNCAN, SIOR 858.369.3015 james.duncan@kidder.com LIC N° 01253770

### 2260 Oak Ridge Way

FREESTANDING INDUSTRIAL & HIGH TECH MANUFACTURING BUILDING

### Features

**59,379 SF** freestanding industrial & manufacturing building

**DIVISIBLE** to approx. 25,000 SF and 35,000 SF

**LOCATED** one block from S Melrose Dr & close proximity to Bressi Ranch Corporate Center