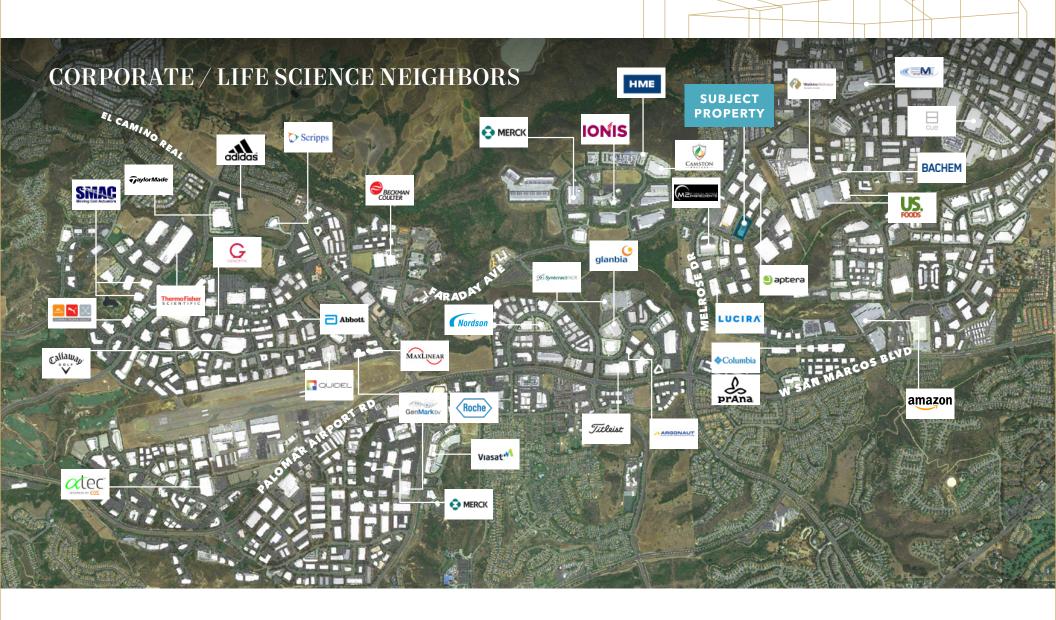

2260 Oak Ridge Way

FREESTANDING INDUSTRIAL & HIGH TECH MANUFACTURING BUILDING

Vista is a major commercial and industrial community in the north county of San Diego, California. Bound by State Route 78 to the north, Interstate 5 to the west, Interstate 15 to the east and Palomar Airport Rd to the south, Vista offers superior access to multiple freeways providing quick passage to all parts of the county.