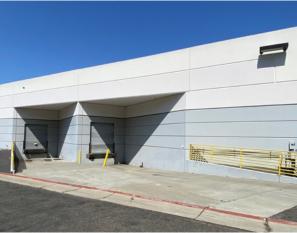

25% OFFICE & R&D 75% high warehouse bay / manufacturing area

**LOADING DOORS** 4 dock doors and 3 grade level doors

**HEAVY POWER** 4,000 Amps of 277 / 480 Volts\*

**CLEAR HEIGHT** 22'-24'

**PARKING ±**120 spaces (2.05 / 1,000); expandable