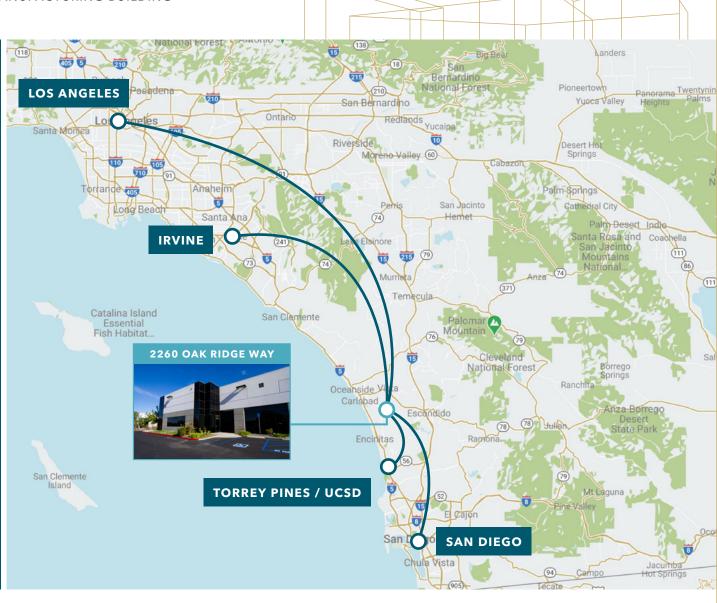

30 MIN

**TO TORREY PINES / UCSD** 

• 40 MIN

TO DOWNTOWN SAN DIEGO

**60 MIN** 

**TO IRVINE** 

100 MIN

**TO LOS ANGELES** 