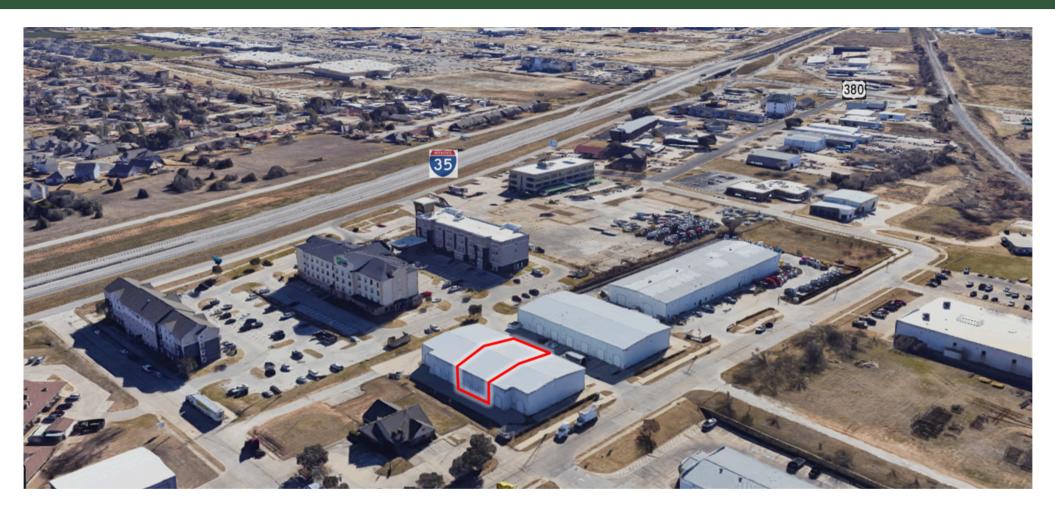

4410 Worthington Dr #102-103, Denton, TX 76207

### **LEASE HIGHLIGHTS**

- Term: Negotiable
- Modified Gross lease
- Proximity to I-35 & Hwy 380
- Across From Rayzor Ranch
- Office Options Available\*