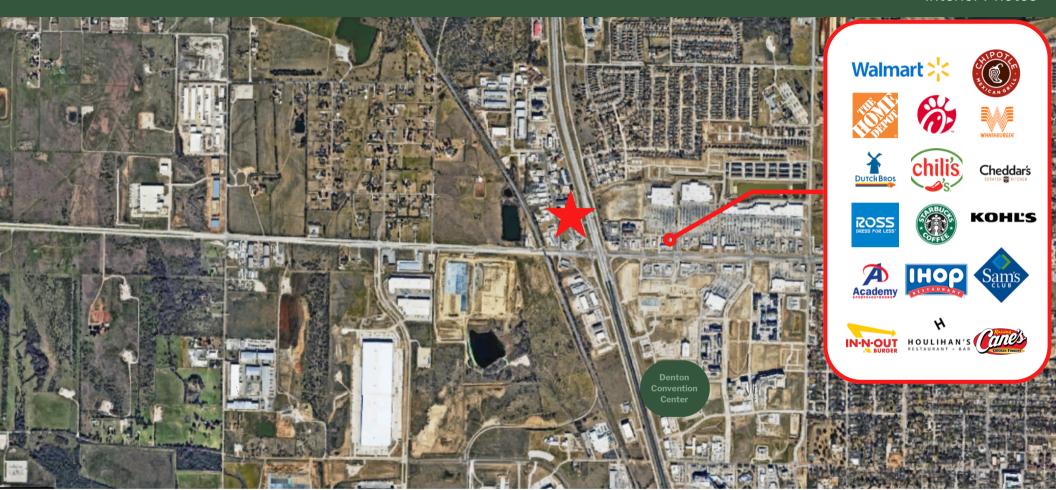

### **LEASE HIGHLIGHTS**

- Term: Negotiable
- Modified Gross lease
- Proximity to I-35 & Hwy 380
- Across From Rayzor Ranch
- Office Options Available\*