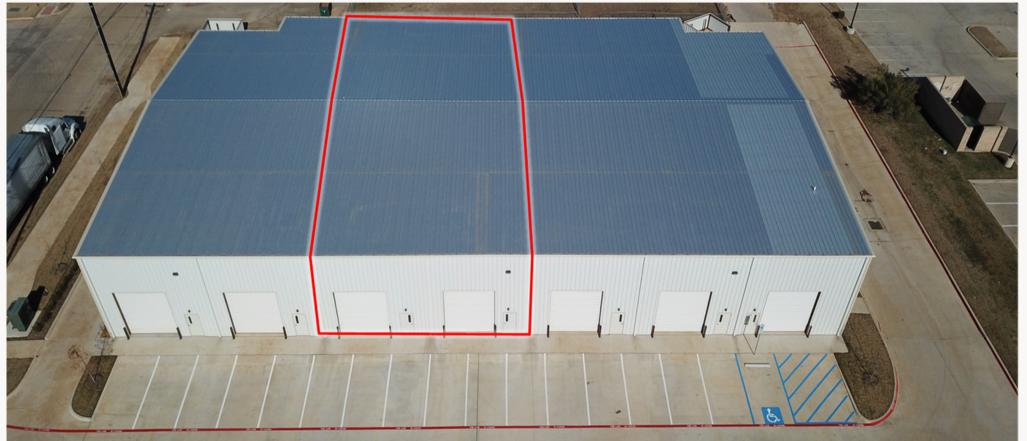

4410 Worthington Dr #102-103, Denton, TX 76207

### **SPACE DETAILS**

- Lease Rate: \$7.95/SF/YR
- Size: 5,000 SF
- 23' Clear Height
- Shared Parking
- (8) 12'W x 14'T Grade Level
- Warehouse Lighting
- 3-Phase Power Available

### **LEASE HIGHLIGHTS**

- Term: Negotiable
- Modified Gross lease
- Proximity to I-35 & Hwy 380
- Across From Rayzor Ranch
- Office Options Available\*

### **BUSINESS PARK DETAILS**

- Buildings: 2 Buildings
- Lot Size: 2.26 AC
- Year Built: 2018
- Construction: Metal buildings
- Zoning: LI Light Industrial

4410 Worthington Dr #102-103, Denton, TX 76207