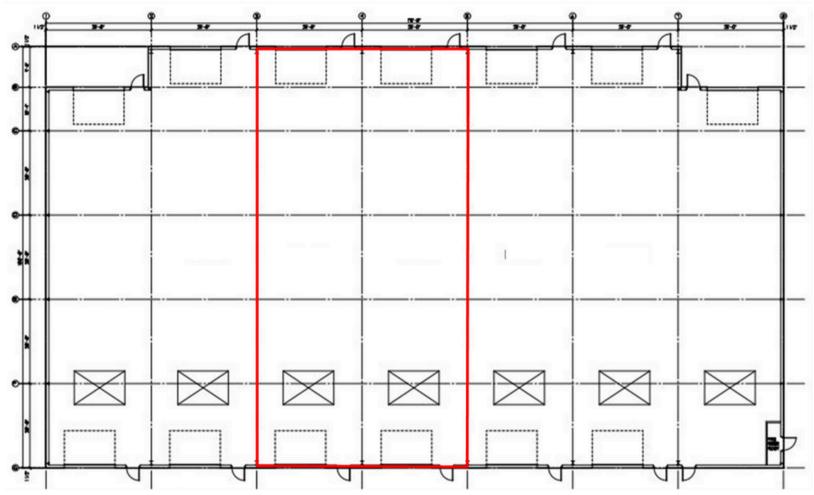

### **SPACE DETAILS**

- Lease Rate: \$7.95/SF/YR
- Size: 5,000 SF
- 23' Clear Height
- Shared Parking
- (8) 12'W x 14'T Grade Level
- Warehouse Lighting
- 3-Phase Power Available

### **BUSINESS PARK DETAILS**

- Buildings: 2 Buildings
- Lot Size: 2.26 AC
- Year Built: 2018
- Construction: Metal buildings
- Zoning: LI Light Industrial

4410 Worthington Dr #102-103, Denton, TX 76207