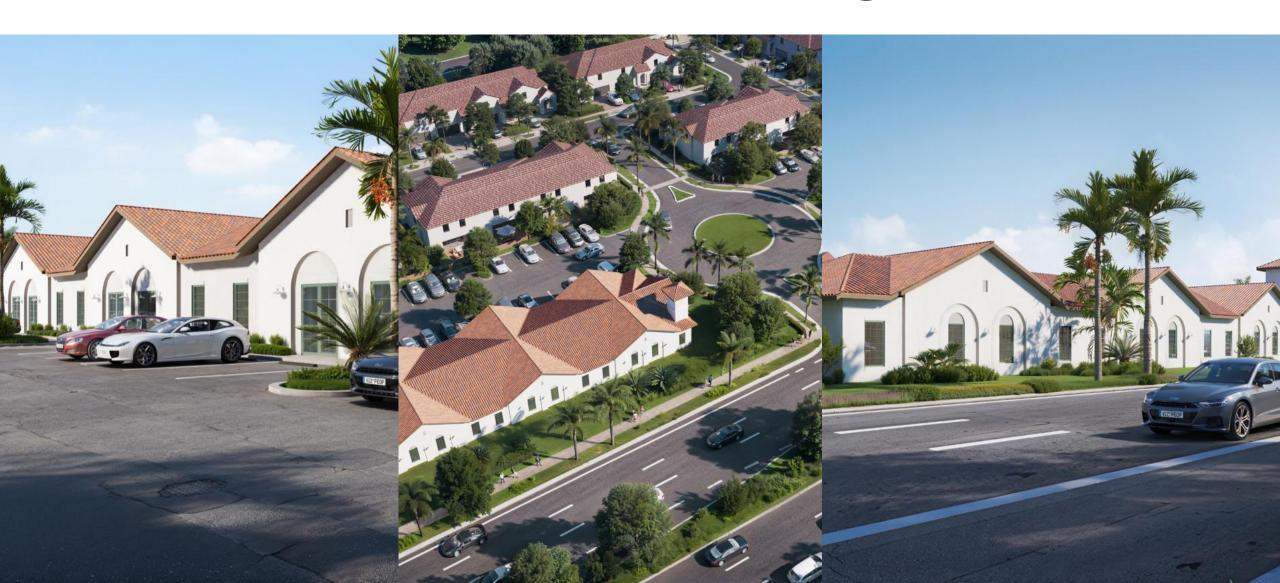

# Architectural Renderings

## Property Overview

Introducing the Santa Catalina Medical Office **Suites** – a premier opportunity to establish your practice in the heart of Greenacres, FL. Strategically located at the high-traffic intersection of 10th Avenue and Jog Road, this brand-new development offers six spacious medical office suites that can be leased individually or combined into one large office space to accommodate a larger practice. With exceptional visibility and easy access from Jog Road, the Santa Catalina Medical Office Suites provide a modern, convenient, and highly accessible workspace for medical professionals.