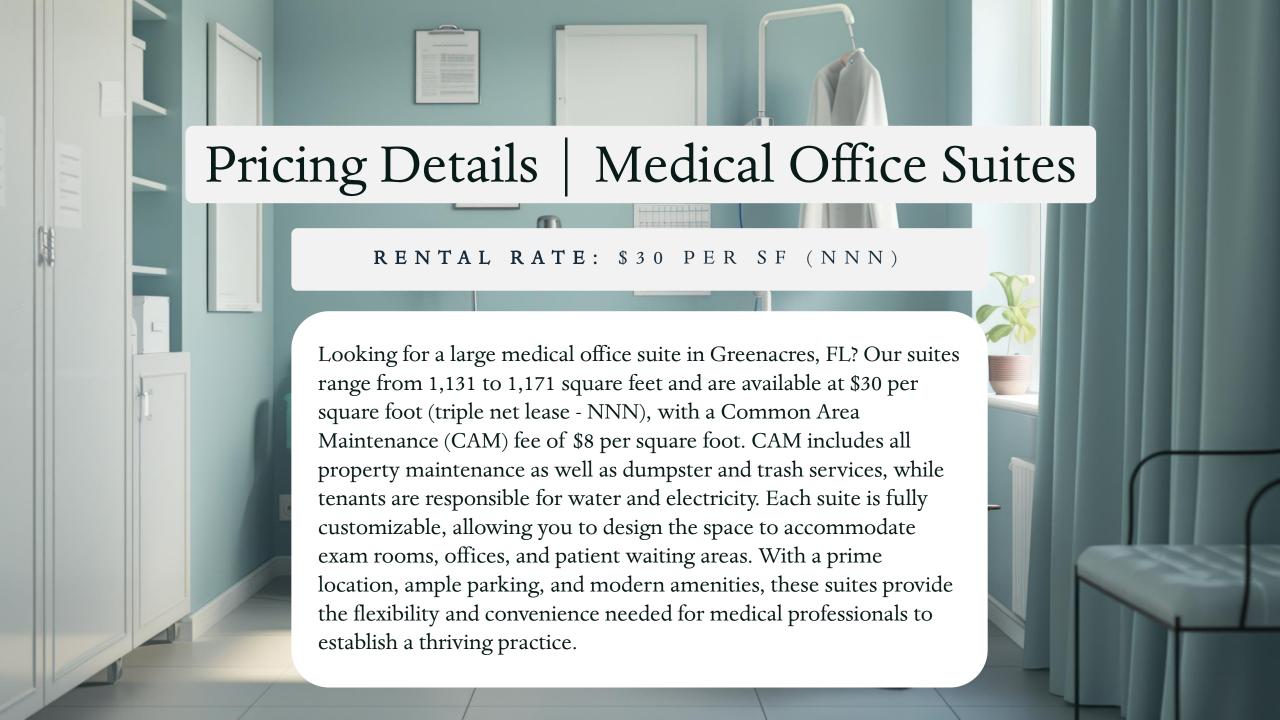

## Property Overview

Santa Catalina features six spacious office suites within a modern, well-designed building. Each suite ranges from 1,131 to 1,171 square feet and is fully customizable to meet your specific professional needs. Suites can be leased individually or combined into a larger office space, offering flexibility for medical or professional use.