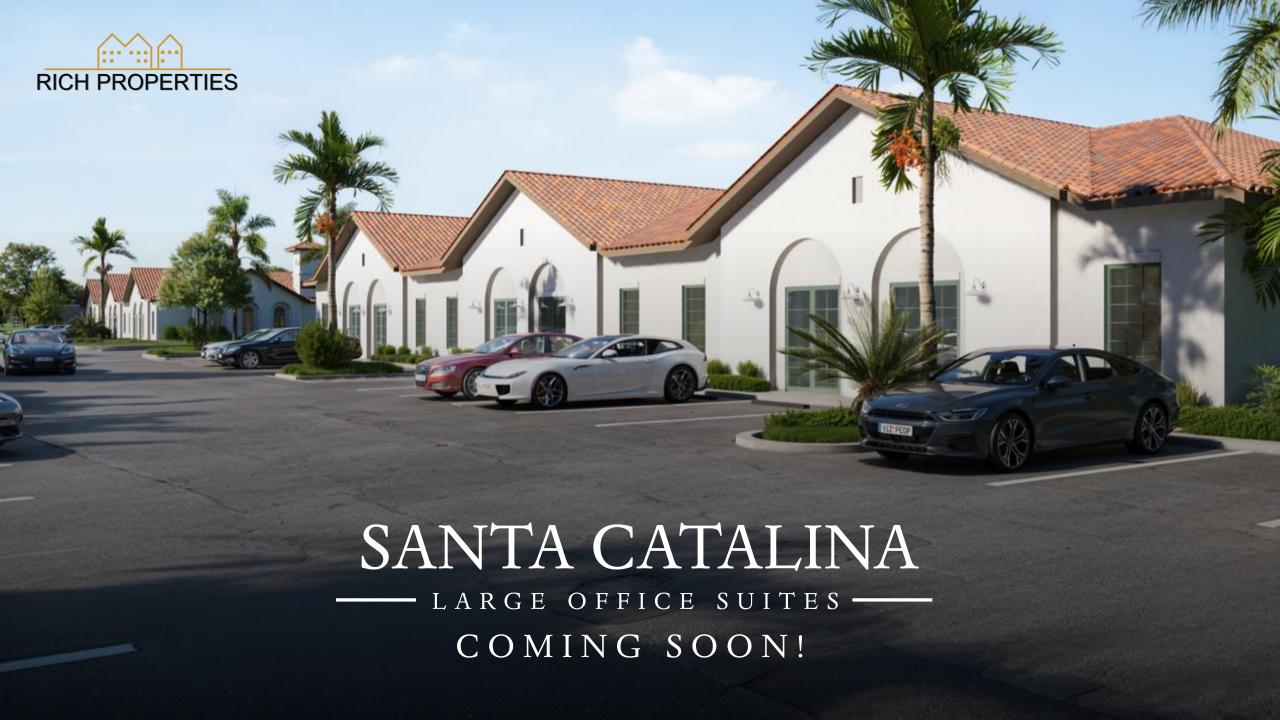

## Property Overview

Introducing the Santa Catalina Medical Office **Suites** – a premier opportunity to establish your practice in the heart of Greenacres, FL. Strategically located at the high-traffic intersection of 10th Avenue and Jog Road, this brand-new development offers six spacious medical office suites that can be leased individually or combined into one large office space to accommodate a larger practice. With exceptional visibility and easy access from Jog Road, the Santa Catalina Medical Office Suites provide a modern, convenient, and highly accessible workspace for medical professionals.

## Property Overview

Santa Catalina features six spacious office suites within a modern, well-designed building. Each suite ranges from 1,131 to 1,171 square feet and is fully customizable to meet your specific professional needs. Suites can be leased individually or combined into a larger office space, offering flexibility for medical or professional use.