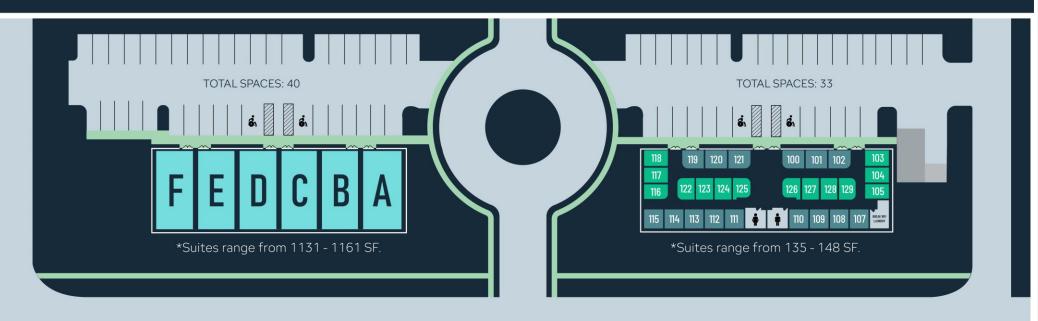

# THE SUITES AT SANTA CATALINA Site Map

Suites including Sinks and Vanities

Empty Suites

Large Medical Suites

Walking Path

## Property Overview

Santa Catalina features six spacious office suites within a modern, well-designed building. Each suite ranges from 1,131 to 1,171 square feet and is fully customizable to meet your specific professional needs. Suites can be leased individually or combined into a larger office space, offering flexibility for medical or professional use.