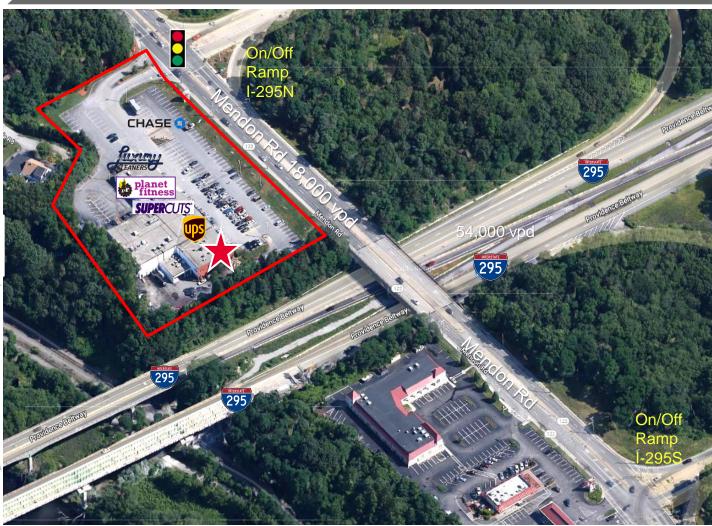

#### ±3,500 SF Retail Space Lease Rate: \$20.00/SF, NNN Property Highlights

- Great regional location on Mendon Road
- Located at the junction of I-295
- Anchored by Planet Fitness

#### Traffic (cars per day)

18,700 Mendon Road/Route 122 54,000 Route 295