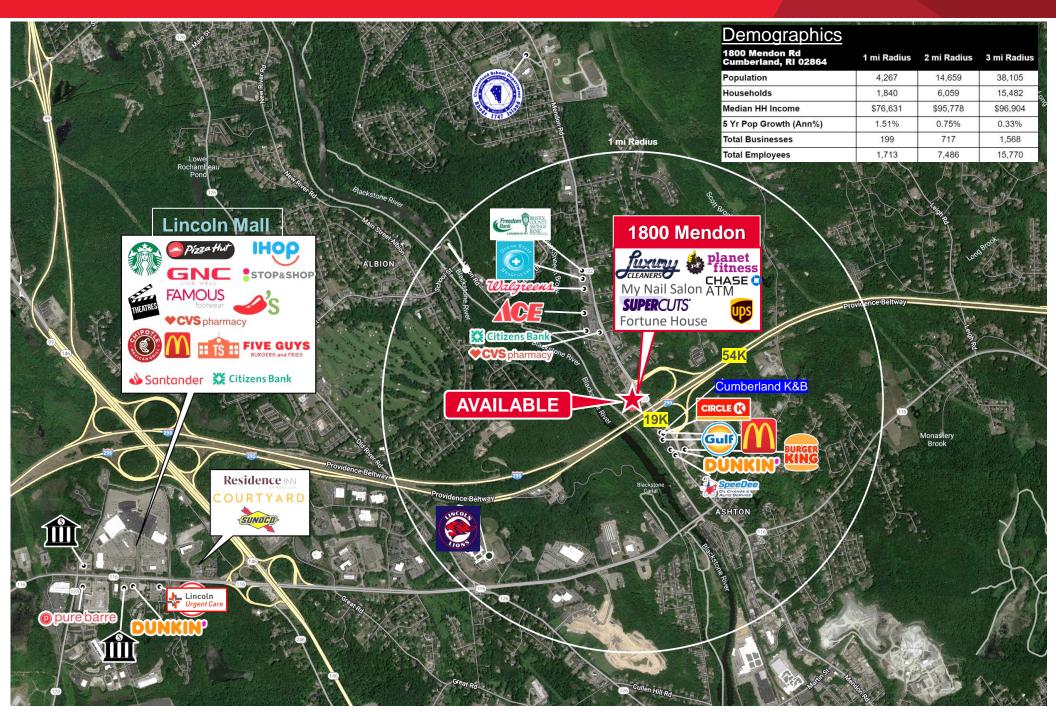

#### ±3,500 SF Retail Space Lease Rate: \$20.00/SF, NNN Property Highlights

- Great regional location on Mendon Road
- Located at the junction of I-295
- Anchored by Planet Fitness