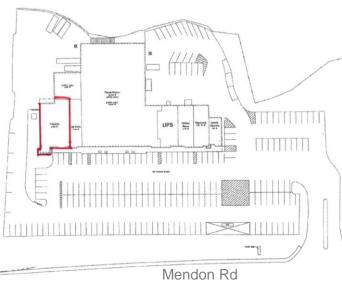

#### ±3,500 SF Retail Space Lease Rate: \$20.00/SF, NNN Property Highlights

- Great regional location on Mendon Road
- Located at the junction of I-295
- Anchored by Planet Fitness