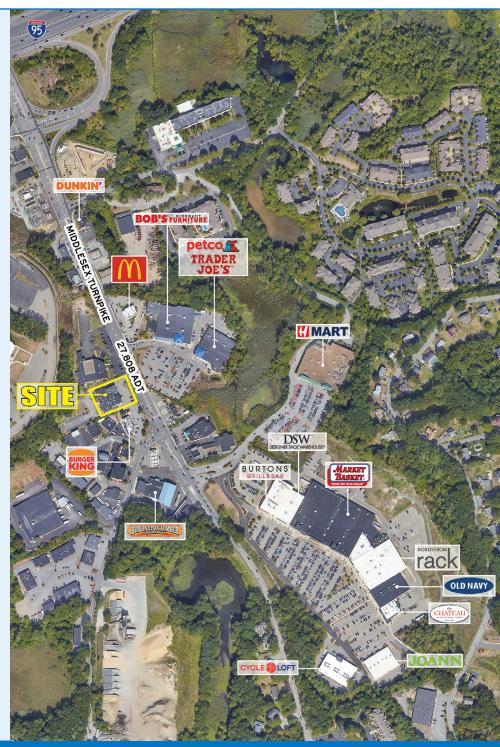

**SITE PLAN** 

**54 MIDDLESEX TURNPIKE** • 1,800 - 5,100 SF RETAIL/MEDICAL/OFFICE SPACE AVAILABLE FOR LEASE

PARKING AERIAL

## **PROPERTY HIGHLIGHTS**

- 1,800 SF, 2,385 SF, & 5,100 SF Retail / Medical / Office space for lease
- Great visibility on Middlesex turnpike with 27,808 traffic count
- Just **.7** miles from route 95
- Pylon signage
- Directly across from Trader Joe's and Bob's Discount Furniture
- GLA 22,400
- Just **.3** Miles from Market Basket, Nordstrom Rack, Old Navy, & DSW
- 69 Parking spaces
- First floor and upper level have their own separate parking fields