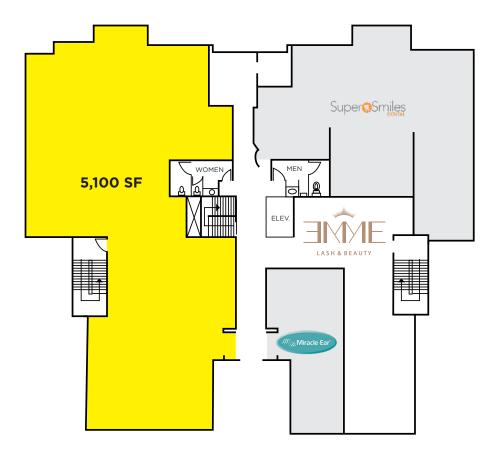

54 MIDDLESEX TURNPIKE • 1,800 - 5,100 SF RETAIL/MEDICAL/OFFICE SPACE AVAILABLE FOR LEASE

**PYLON** 

**FIRST FLOOR** 

**SECOND FLOOR** 

| 1ST FLOOR          |          |  |  |
|--------------------|----------|--|--|
| Super Smiles       | 2,460 SF |  |  |
| Miracle Ear        | 964 SF   |  |  |
| AVAILABLE          | 5,100 SF |  |  |
| Emme Lash & Beauty | 1,600 SF |  |  |

# Fee ExOffice 5,100 SF AVAILABLE