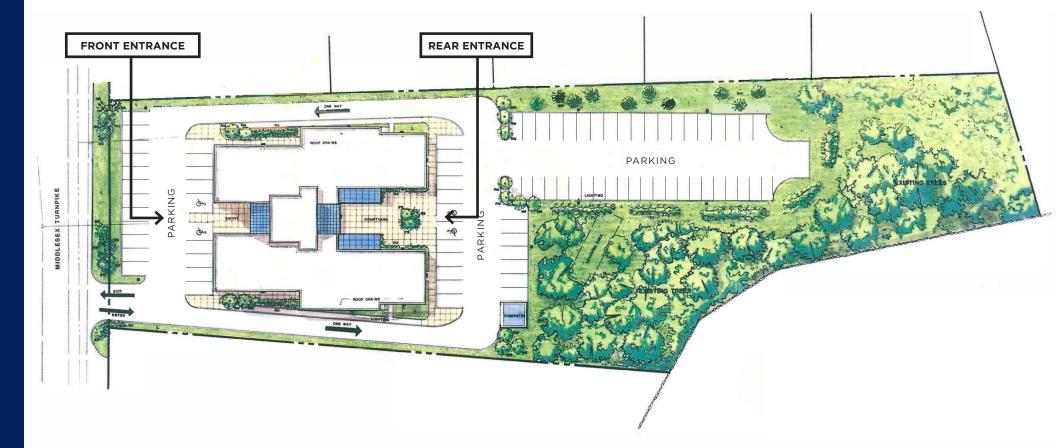

**SITE PLAN** 

**54 MIDDLESEX TURNPIKE** • 1,800 - 5,100 SF RETAIL/MEDICAL/OFFICE SPACE AVAILABLE FOR LEASE

PARKING AERIAL