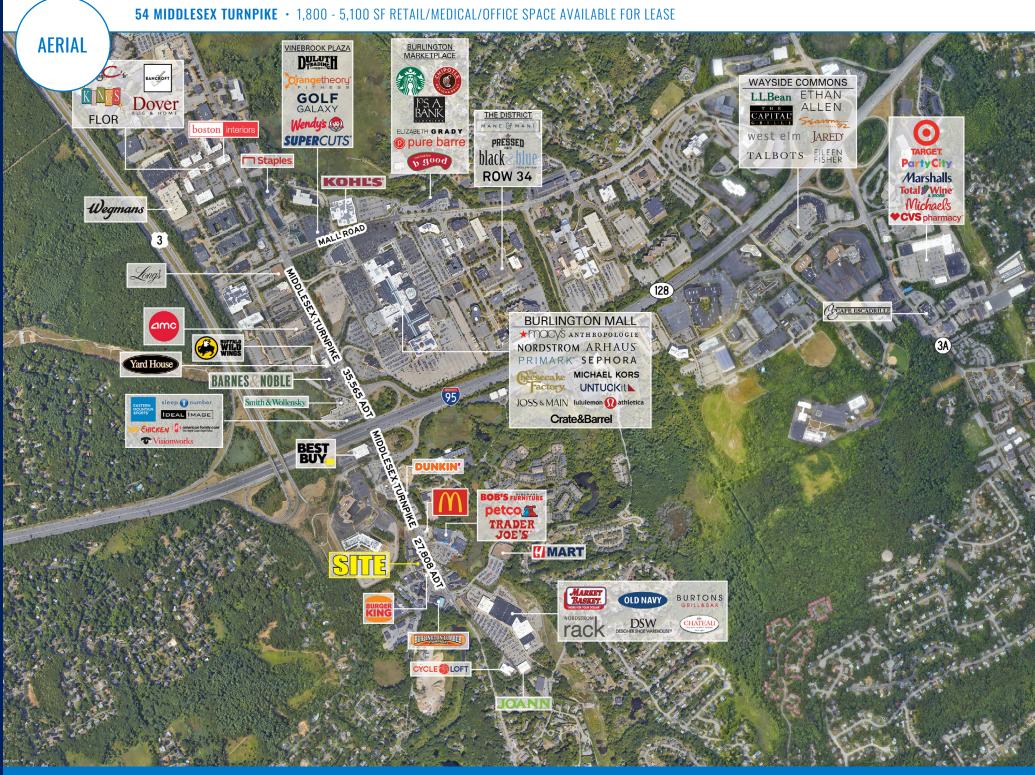

## **PROPERTY HIGHLIGHTS**

- 1,800 SF, 2,385 SF, & 5,100 SF Retail / Medical / Office space for lease
- Great visibility on Middlesex turnpike with 27,808 traffic count
- Just **.7** miles from route 95
- Pylon signage
- Directly across from Trader Joe's and Bob's Discount Furniture
- GLA 22,400
- Just **.3** Miles from Market Basket, Nordstrom Rack, Old Navy, & DSW
- 69 Parking spaces
- First floor and upper level have their own separate parking fields