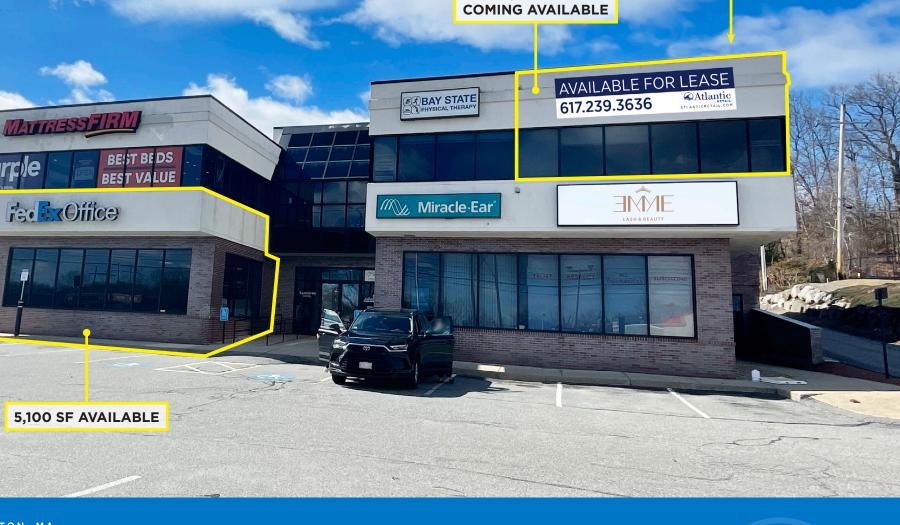

# 54 MIDDLESEX TURNPIKE

1,800 - 5,100 SF RETAIL/MEDICAL/OFFICE SPACE AVAILABLE FOR LEASE

1,800 SF

2,385 SF AVAILABLE REAR SPACE W/ENTRANCE FROM BACK PARKING LOT

### **54 MIDDLESEX TURNPIKE** • 1,800 - 5,100 SF RETAIL/MEDICAL/OFFICE SPACE AVAILABLE FOR LEASE

## **PROPERTY HIGHLIGHTS**

- 1,800 SF, 2,385 SF, & 5,100 SF Retail / Medical / Office space for lease
- Great visibility on Middlesex turnpike with 27,808 traffic count
- Just **.7** miles from route 95
- Pylon signage
- Directly across from Trader Joe's and Bob's Discount Furniture
- GLA 22,400
- Just **.3** Miles from Market Basket, Nordstrom Rack, Old Navy, & DSW
- 69 Parking spaces
- First floor and upper level have their own separate parking fields

54 MIDDLESEX TURNPIKE • 1,800 - 5,100 SF RETAIL/MEDICAL/OFFICE SPACE AVAILABLE FOR LEASE

**PYLON** 

**FIRST FLOOR** 

**SECOND FLOOR** 

| 1ST FLOOR          |          |  |  |
|--------------------|----------|--|--|
| Super Smiles       | 2,460 SF |  |  |
| Miracle Ear        | 964 SF   |  |  |
| AVAILABLE          | 5,100 SF |  |  |
| Emme Lash & Beauty | 1,600 SF |  |  |

| 2ND FLOOR                  |          |  |
|----------------------------|----------|--|
| Baystate Physical Therapy  | 1,700 SF |  |
| Mattress Firm              | 5,100 SF |  |
| COMING AVAILABLE FEB. 2025 | 1,800 SF |  |
| AVAILABLE (REAR)           | 2,385 SF |  |

# Fee ExOffice 5,100 SF AVAILABLE