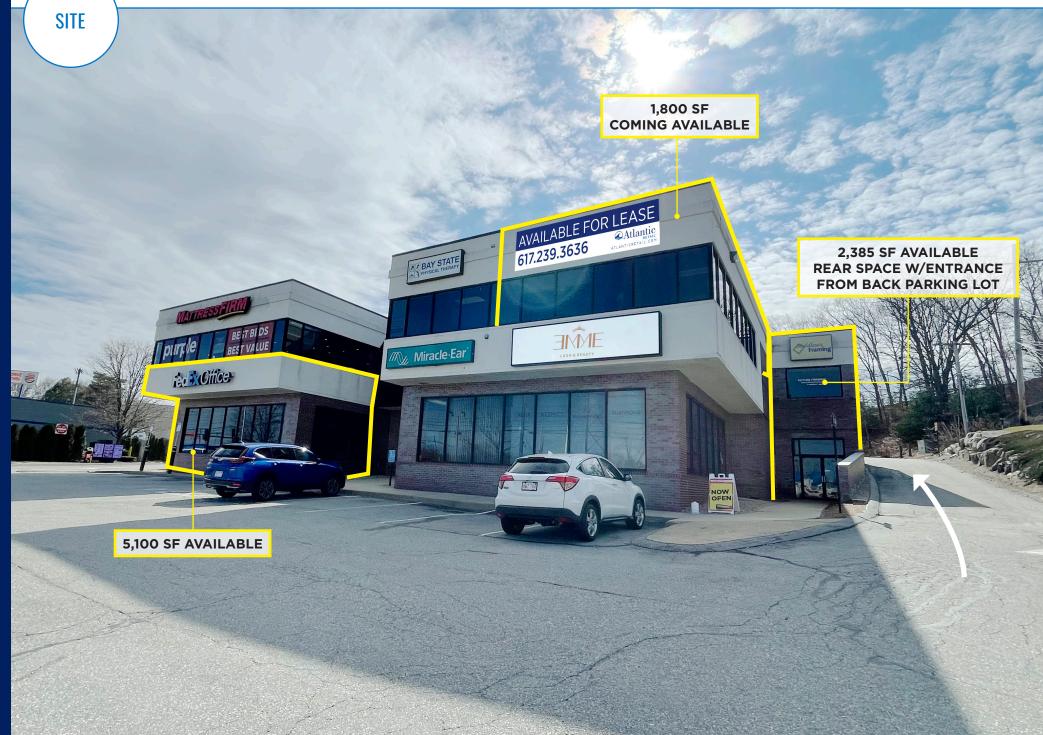

# 54 MIDDLESEX TURNPIKE

1,800 - 5,100 SF RETAIL/MEDICAL/OFFICE SPACE AVAILABLE FOR LEASE

1,800 SF

2,385 SF AVAILABLE REAR SPACE W/ENTRANCE FROM BACK PARKING LOT

### **54 MIDDLESEX TURNPIKE** • 1,800 - 5,100 SF RETAIL/MEDICAL/OFFICE SPACE AVAILABLE FOR LEASE

## **PROPERTY HIGHLIGHTS**

- 1,800 SF, 2,385 SF, & 5,100 SF Retail / Medical / Office space for lease
- Great visibility on Middlesex turnpike with 27,808 traffic count
- Just **.7** miles from route 95
- Pylon signage
- Directly across from Trader Joe's and Bob's Discount Furniture
- GLA 22,400
- Just **.3** Miles from Market Basket, Nordstrom Rack, Old Navy, & DSW
- 69 Parking spaces
- First floor and upper level have their own separate parking fields

| 2ND FLOOR                  |          |  |
|----------------------------|----------|--|
| Baystate Physical Therapy  | 1,700 SF |  |
| Mattress Firm              | 5,100 SF |  |
| COMING AVAILABLE FEB. 2025 | 1,800 SF |  |
| AVAILABLE (REAR)           | 2,385 SF |  |