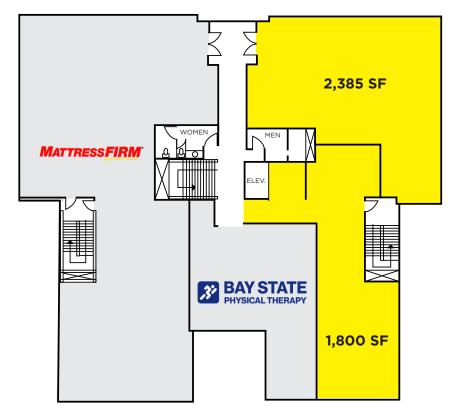

| 2ND FLOOR                  |          |  |
|----------------------------|----------|--|
| Baystate Physical Therapy  | 1,700 SF |  |
| Mattress Firm              | 5,100 SF |  |
| COMING AVAILABLE FEB. 2025 | 1,800 SF |  |
| AVAILABLE (REAR)           | 2,385 SF |  |