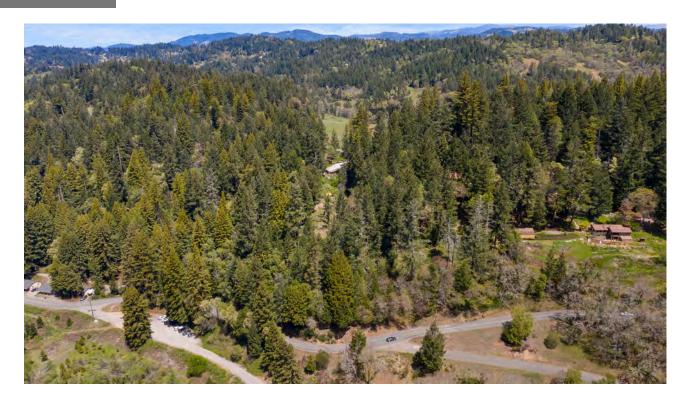

TODD SCHAPMIRE

24680 BROOKTRAILS DRIVE, WILLITS, CA 95490

AERIAL MAP

TODD SCHAPMIRE

#### **PROPERTY OVERVIEW**

4.08 acres conveniently located near the golf course, Fire Department and Brooktrails Lodge. Numerous possibilities and a fantastic location for a business, home, or agriculture. Utilities are available at the street with hookups through Brooktrails Township. Don't miss out on this prime location!