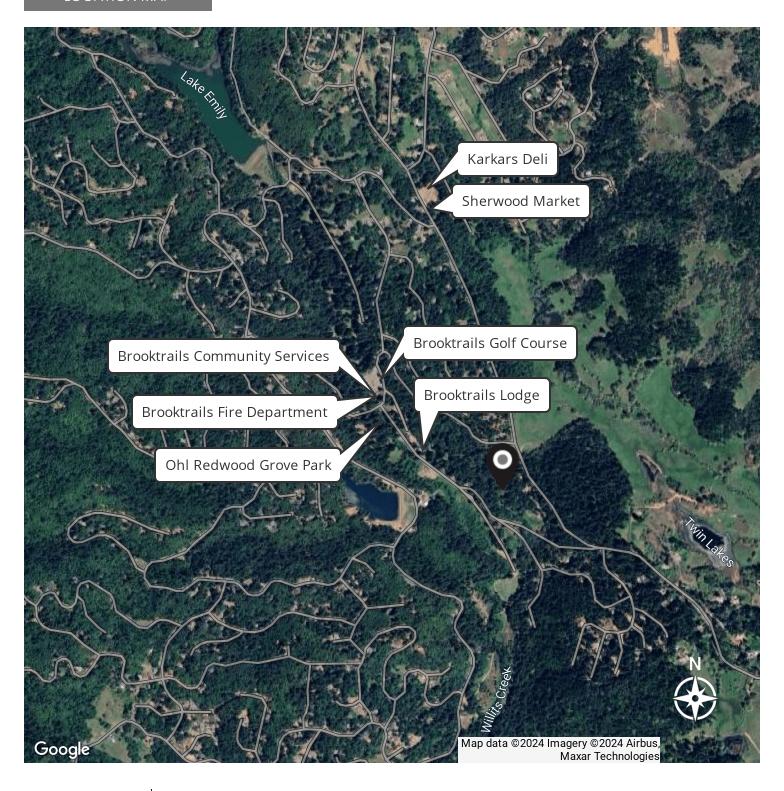

WCOMMERCIALRE.COM



FOR MORE INFORMATION:

**TODD SCHAPMIRE** 

### 24680 BROOKTRAILS DRIVE, WILLITS, CA 95490

### **EXECUTIVE SUMMARY**



#### **OFFERING SUMMARY**

| Sale Price: | \$98,000   |
|-------------|------------|
| Lot Size:   | 4.08 Acres |
| Zoning:     | Cl         |
| APN:        | 099-180-05 |

#### **PROPERTY OVERVIEW**

4.08 acres conveniently located near the golf course, Fire Department and Brooktrails Lodge. Numerous possibilities and a fantastic location for a business, home, or agriculture. Utilities are available at the street with hookups through Brooktrails Township. Don't miss out on this prime location!



TODD SCHAPMIRE

24680 BROOKTRAILS DRIVE, WILLITS, CA 95490

AERIAL MAP





TODD SCHAPMIRE

### 24680 BROOKTRAILS DRIVE, WILLITS, CA 95490

LOCATION MAP





**TODD SCHAPMIRE** 

### 24680 BROOKTRAILS DRIVE, WILLITS, CA 95490

AREA MAP





**TODD SCHAPMIRE** 

### 24680 BROOKTRAILS DRIVE, WILLITS, CA 95490

### PHOTOS









**TODD SCHAPMIRE** 

## 24680 BROOKTRAILS DRIVE, WILLITS, CA 95490

### PHOTOS









**TODD SCHAPMIRE** 

### 24680 BROOKTRAILS DRIVE, WILLITS, CA 95490

#### **DEMOGRAPHICS MAP & REPORT**



| POPULATION           | 1 MILE | 10 MILES | 30 MILES |
|----------------------|--------|----------|----------|
| Total Population     | 74     | 7,678    | 90,596   |
| Average age          | 47.5   | 46.1     | 41.1     |
| Average age (Male)   | 46.1   | 44.5     | 39.9     |
| Average age (Female) | 49.4   | 48.0     | 42.5     |

| HOUSEHOLDS & INCOME | 1 MILE    | 10 MILES  | 30 MILES  |
|---------------------|---------