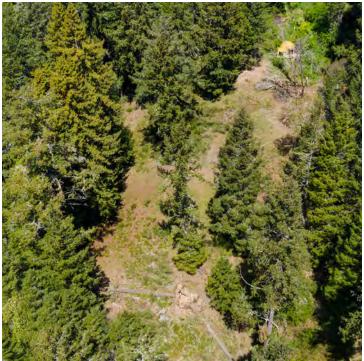

### PHOTOS

**TODD SCHAPMIRE** 

#### **PROPERTY OVERVIEW**

4.08 acres conveniently located near the golf course, Fire Department and Brooktrails Lodge. Numerous possibilities and a fantastic location for a business, home, or agriculture. Utilities are available at the street with hookups through Brooktrails Township. Don't miss out on this prime location!