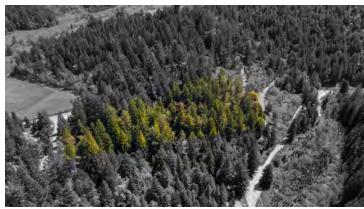

oning:     | Cl         |
| APN:        | 099-180-05 |

#### **PROPERTY OVERVIEW**

4.08 acres conveniently located near the golf course, Fire Department and Brooktrails Lodge. Numerous possibilities and a fantastic location for a business, home, or agriculture. Utilities are available at the street with hookups through Brooktrails Township. Don't miss out on this prime location!



TODD SCHAPMIRE

24680 BROOKTRAILS DRIVE, WILLITS, CA 95490

AERIAL MAP





TODD SCHAPMIRE

### 24680 BROOKTRAILS DRIVE, WILLITS, CA 95490

LOCATION MAP





**TODD SCHAPMIRE** 

### 24680 BROOKTRAILS DRIVE, WILLITS, CA 95490

AREA MAP





**TODD SCHAPMIRE** 

### 24680 BROOKTRAILS DRIVE, WILLITS, CA 95490

### PHOTOS









**TODD SCHAPMIRE** 

## 24680 BROOKTRAILS DRIVE, WILLITS, CA 95490

### PHOTOS









**TODD SCHAPMIRE** 

### 24680 BROOKTRAILS DRIVE, WILLITS, CA 95490

#### **DEMOGRAPHICS MAP & REPORT**



| POPULATION           | 1 MILE | 10 MILES | 30 MILES |
|----------------------|--------|----------|----------|
| Total Population     | 74     | 7,678    | 90,596   |
| Average age          | 47.5   | 46.1     | 41.1     |
| Average age (Male)   | 46.1   | 44.5     | 39.9     |
| Average age (Female) | 49.4   | 48.0     | 42.5     |

| HOUSEHOLDS & INCOME | 1 MILE    | 10 MILES  | 30 MILES  |
|---------------------|-----------|-----------|-----------|
| Total households    | 31        | 3,160     | 35,077    |
| # of persons per HH | 2.4       | 2.4       | 2.6       |
| Average HH income   | \$57,262  | \$57,598  | \$57,742  |
| Average house value | \$409,894 | \$411,453 | \$47