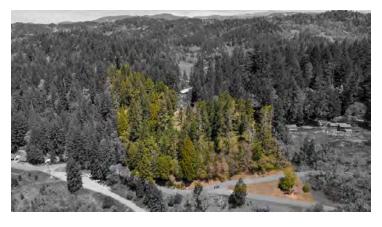

TODD SCHAPMIRE

24680 BROOKTRAILS DRIVE, WILLITS, CA 95490

AERIAL MAP

TODD SCHAPMIRE

#### **PROPERTY OVERVIEW**

4.08 acres conveniently located near the golf course, Fire Department and Brooktrails Lodge. Numerous possibilities and a fantastic location for a business, home, or agriculture. Utilities are available at the street with hookups through Brooktrails Township. Don't miss out on this prime location!