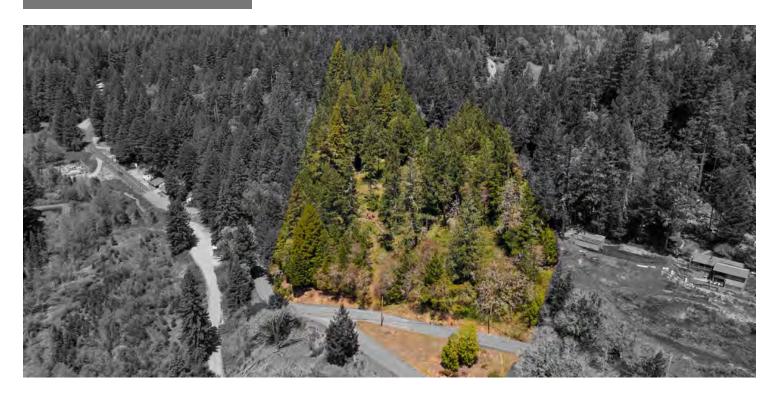

#### **PROPERTY OVERVIEW**

4.08 acres conveniently located near the golf course, Fire Department and Brooktrails Lodge. Numerous possibilities and a fantastic location for a business, home, or agriculture. Utilities are available at the street with hookups through Brooktrails Township. Don't miss out on this prime location!

TODD SCHAPMIRE

24680 BROOKTRAILS DRIVE, WILLITS, CA 95490

AERIAL MAP

TODD SCHAPMIRE