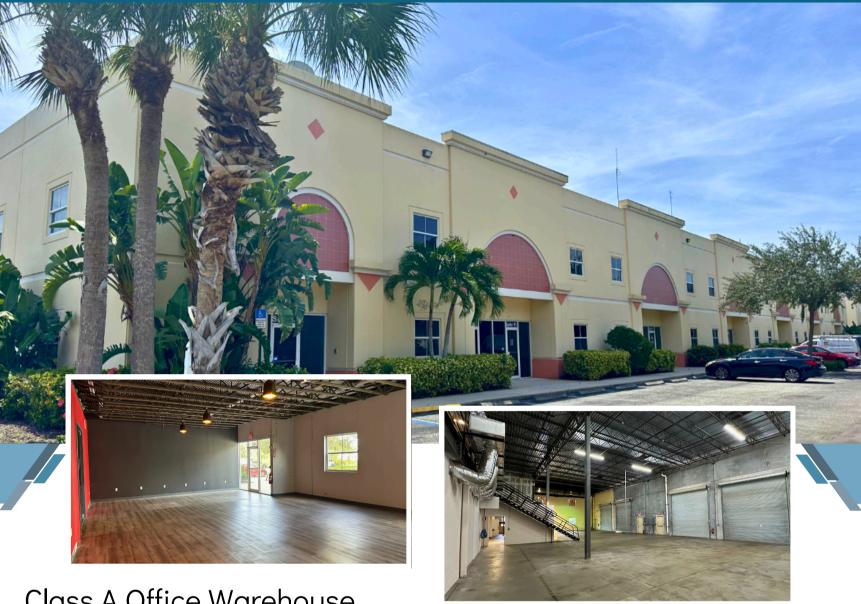

## 6311 Porter Road Units 10-13

Class A Office Warehouse

• 10,600-square-foot office/warehouse unit in a highly sought-after industrial park.

• Large open workspace with multiple roll-up doors for streamlined workflow.

• Includes mezzanine storage and high ceilings, ideal for industrial activities.

• Excellent access for large trucks, perfect for logistics and distribution operations.

Square feet: 10,600 **Modified Gross** Pricing: \$18/SF/Yr

FOR LEASING INFORMATION

(941)724.2321

Kevin Robbins Commercial.com

Harry E. Robbins Associates, Inc Kevin@RobbinsCommercial.com 941.724.2321

This 10,600-square-foot Class A office/warehouse unit at 6311 Porter, Units 10-13, is now available in a highly desirable industrial park. The corner unit features several private offices, a conference room, and a break area, providing ample space for all business operations. The spacious open workspace is complemented by multiple roll-up doors, enabling efficient workflow. The expansive warehouse includes mezzanine storage and boasts high ceilings, making it ideal for various industrial activities. Additionally, the property offers excellent access for large trucks, making it well-suited for logistics and distribution operations.