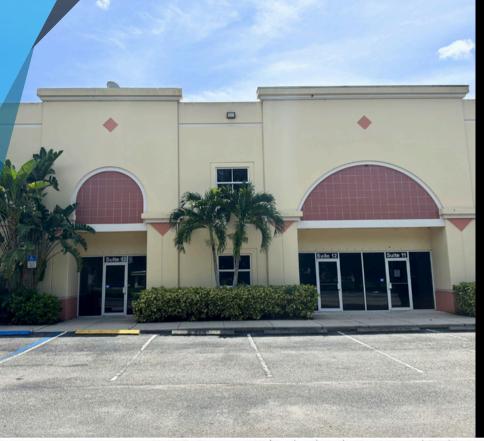

## 6311 Porter Road Units 10-13

Class A Office Warehouse

• 10,600-square-foot office/warehouse unit in a highly sought-after industrial park.

• Large open workspace with multiple roll-up doors for streamlined workflow.

FOR LEASING INFORMATION

(941)724.2321

Kevin Robbins Commercial.com

Harry E. Robbins Associates, Inc Kevin@RobbinsCommercial.com 941.724.2321

This 10,600-square-foot Class A office/warehouse unit at 6311 Porter, Units 10-13, is now available in a highly desirable industrial park. The corner unit features several private offices, a conference room, and a break area, providing ample space for all business operations. The spacious open workspace is complemented by multiple roll-up doors, enabling efficient workflow. The expansive warehouse includes mezzanine storage and boasts high ceilings, making it ideal for various industrial activities. Additionally, the property offers excellent access for large trucks, making it well-suited for logistics and distribution operations.