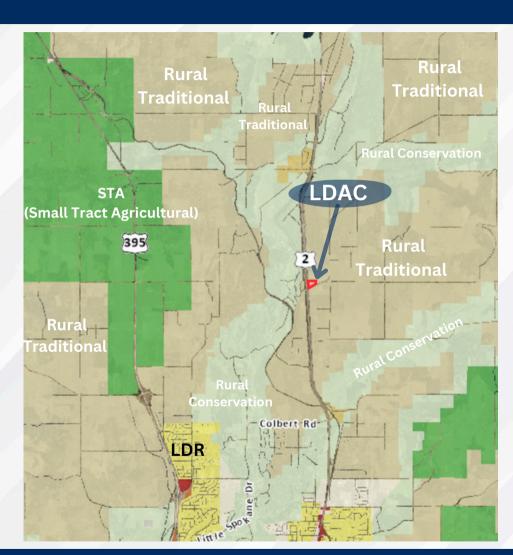

## 22111 N. ELK-CHATTAROY RD. LOT #1 COLBERT,WA 99005

- 1 of 2 LDAC zoned properties along Newport Hwy.
- Variety of permitted uses are allowed with this zoning.
- CLICK HERE to view Zoning
  Matrix
- Great opportunity along heavily traveled highway.

#### **OFFERING SUMMARY**

| Sale Price | \$989,000  |  |
|------------|------------|--|
| Land Area  | 3.51 Acres |  |
| Parcel #   | 37101.9083 |  |
| Zoning     | LDAC       |  |

\*\*More information will be shared with qualified buyers\*\*