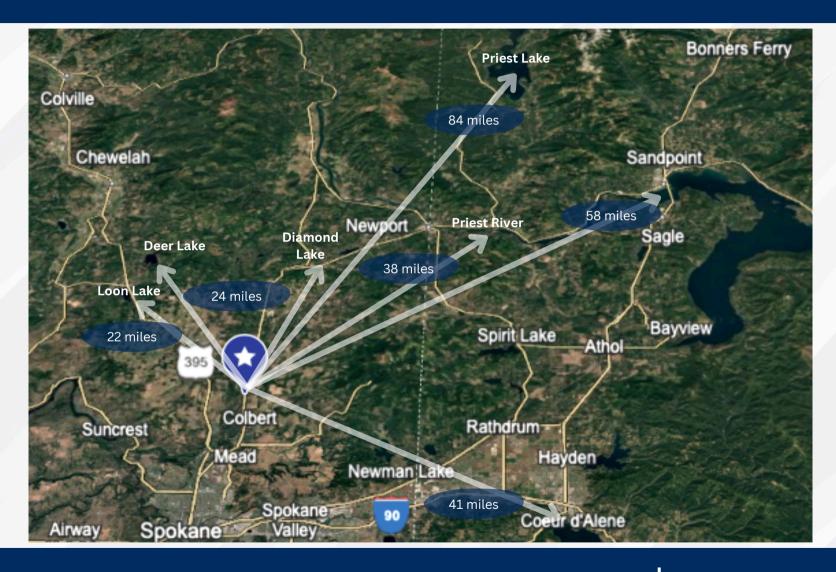

## 22111 N. ELK-CHATTAROY RD. LOT #1 COLBERT,WA 99005

- 1 of 2 LDAC zoned properties along Newport Hwy.
- Variety of permitted uses are allowed with this zoning.
- CLICK HERE to view Zoning
  Matrix
- Great opportunity along heavily traveled highway.