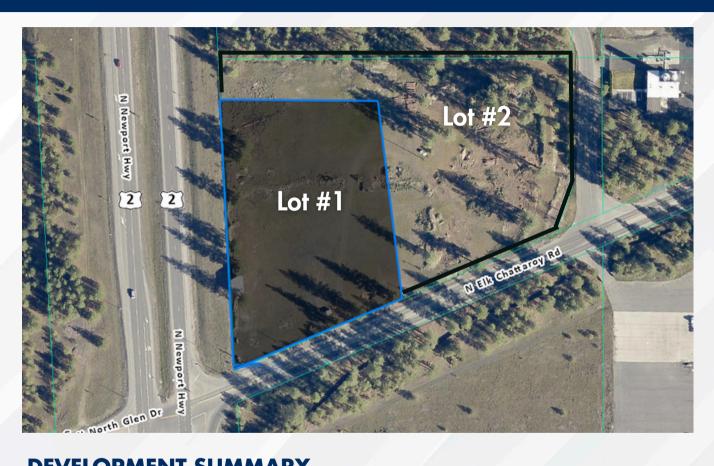

## **DEVELOPMENT SUMMARY**

The seller will create a new parcel (Lot #2) prior to closing. The buyer is responsible for extending a 12" main across Elk-Chattaroy Road, including an 8" T-stub for Lot 2 (East Parcel). Lot 1 will include an ingress/egress easement to Lot 2