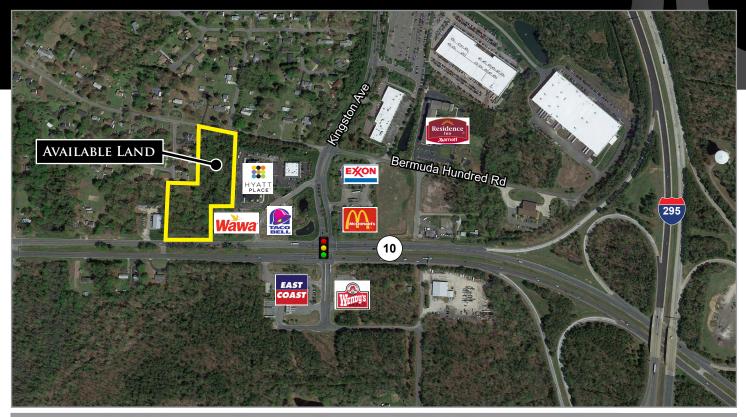

#### **PROPERTY HIGHLIGHTS:**

- ► Three parcels totaling 5.1+/- acres
- Excellent location along Route 10 just off I-295; Accessible both directions from Route 10 through median cut
- Adjacent to Wawa & Hyatt Place Hotel at entrance to River's Bend Center
- ► High traffic location, Route 10: 40,000 vpd
- Strong retail corridor as well as national office and warehouse users, including Hewlett
  Packard, Amazon.com & Northrop Grumman
- Zoned C-3 with all public utilities available