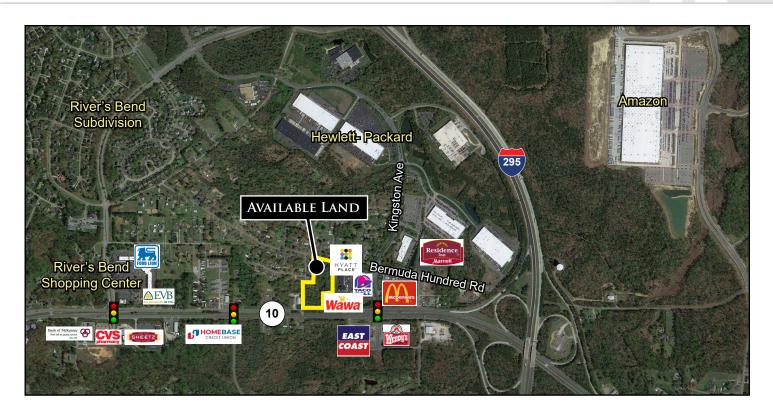

#### **PROPERTY HIGHLIGHTS:**

- ► Three parcels totaling 5.1+/- acres
- Excellent location along Route 10 just off I-295; Accessible both directions from Route 10 through median cut
- Adjacent to Wawa & Hyatt Place Hotel at entrance to River's Bend Center
- ► High traffic location, Route 10: 40,000 vpd
- Strong retail corridor as well as national office and warehouse users, including Hewlett
  Packard, Amazon.com & Northrop Grumman
- Zoned C-3 with all public utilities available