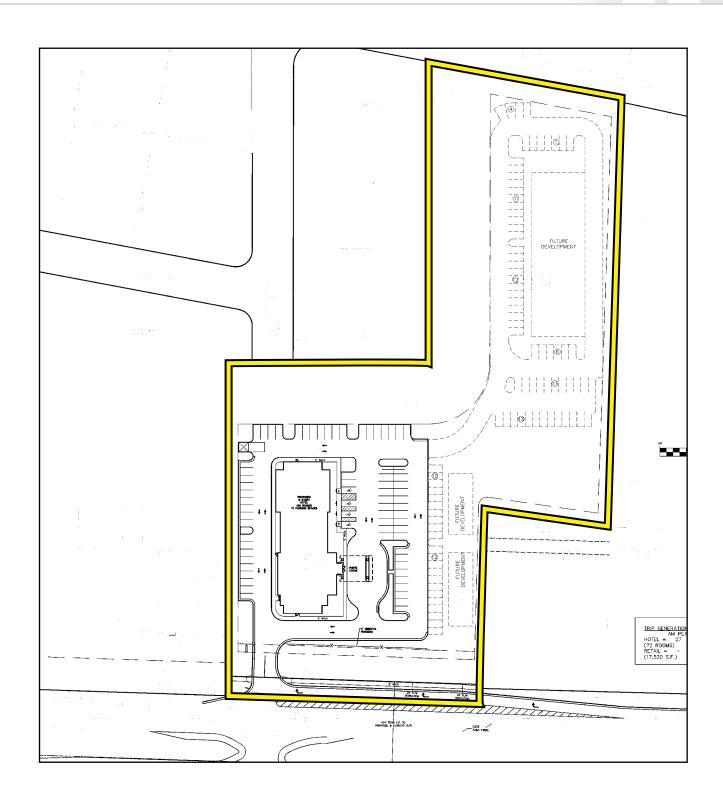

#### **PROPERTY HIGHLIGHTS:**

- ► Three parcels totaling 5.1+/- acres
- Excellent location along Route 10 just off I-295; Accessible both directions from Route 10 through median cut
- Adjacent to Wawa & Hyatt Place Hotel at entrance to River's Bend Center
- ► High traffic location, Route 10: 40,000 vpd
- Strong retail corridor as well as national office and warehouse users, including Hewlett
  Packard, Amazon.com & Northrop Grumman
- Zoned C-3 with all public utilities available