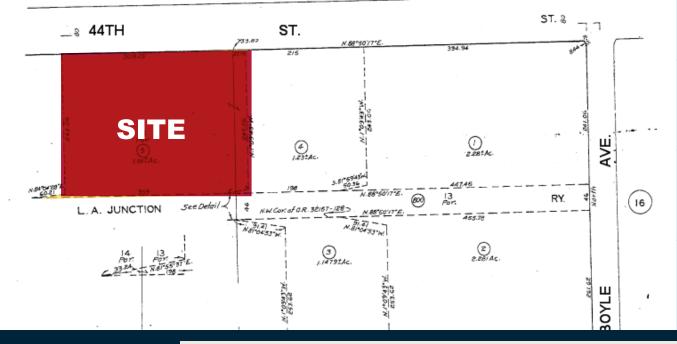

#### **PROPERTY HIGHLIGHTS**

1,200 AMP HEAVY POWER

85,857 SF

LOT SIZE

AVAILABLE

LOCATED NEAR 5 AND 10 FREEWAYS

COMMERCIAL REAL ESTATE SERVICES

D/AQ Corp. #01129558. Maps Courtesy ©Google & ©Microsoft. Although all information is furnished regarding for sale, rental or financing is from sources deemed reliable, such information has not been verified and no express representation is made nor is any to be implied as to the accuracy thereof, and it is submitted subject to errors, omissions, changes of price, rental or other conditions, prior sale, lease or financing, or withdrawal without notice.