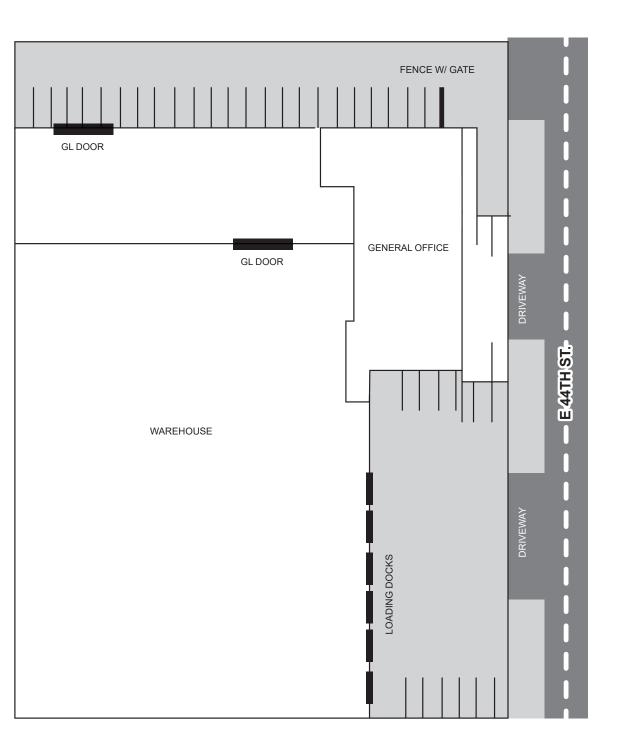

## 6,933 SF Office

**Securely Gated Property** 

1,200 Amps Power

50 Parking Spaces

14' Clear Height

6 DH and 1 GL Door