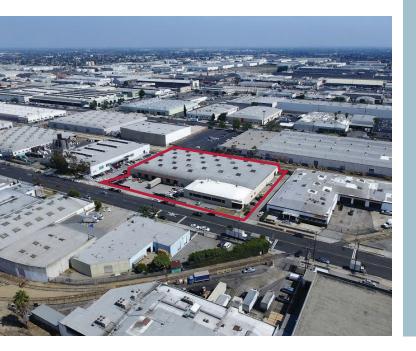

# FOR LEASE OR FOR SALE <u>±53,420 SF EFFI</u>CIENT INDUSTRIAL BUILDING ON ±85,857 SF LOT

## FOR LEASE OR FOR SALE ±53,420 SF EFFICIENT INDUSTRIAL BUILDING ON ±85,857 SF LOT

# Z944 E. 44th Street VERNON CA