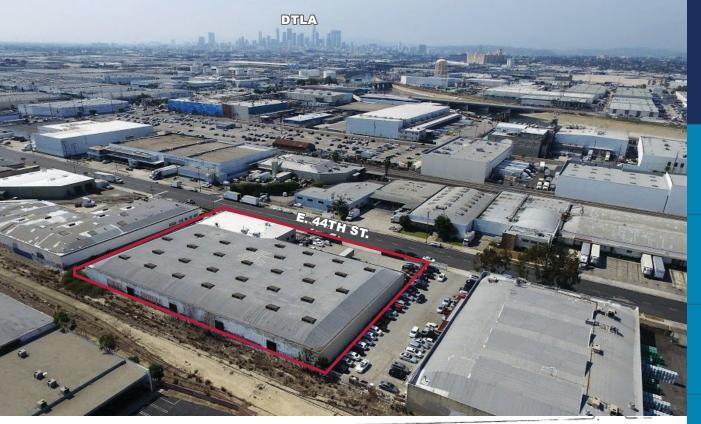

### **DISTANCE TO DESTINATIONS**

| LA Port         | 24 miles |
|-----------------|----------|
| Long Beach Port | 21 Miles |
| 10 Freeway      | 2 Miles  |
| 110 Freeway     | 4 Miles  |
| 5 Freeway       | 4 Miles  |
| DTLA            | 5 Miles  |
| Montebello      | 8 Miles  |
| LAX             | 15 Miles |
| Hollywood       | 11 Miles |
| Culver City     | 14 Miles |
| La Mirada       | 14 Miles |
| Beverly Hills   | 16 Miles |
| Santa Monica    | 19 Miles |