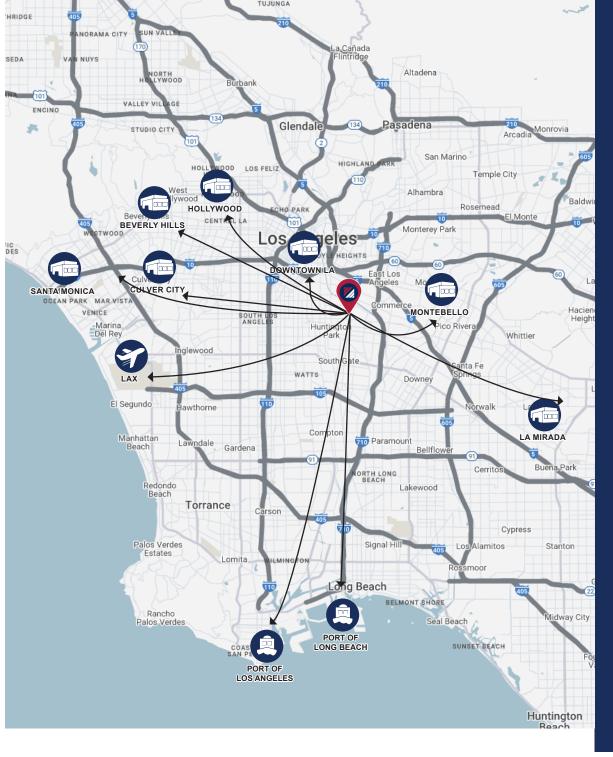

### **DISTANCE TO DESTINATIONS**

| LA Port         | 24 miles |
|-----------------|----------|
| Long Beach Port | 21 Miles |
| 10 Freeway      | 2 Miles  |
| 110 Freeway     | 4 Miles  |
| 5 Freeway       | 4 Miles  |
| DTLA            | 5 Miles  |
| Montebello      | 8 Miles  |
| LAX             | 15 Miles |
| Hollywood       | 11 Miles |
| Culver City     | 14 Miles |
| La Mirada       | 14 Miles |
| Beverly Hills   | 16 Miles |
| Santa Monica    | 19 Miles |