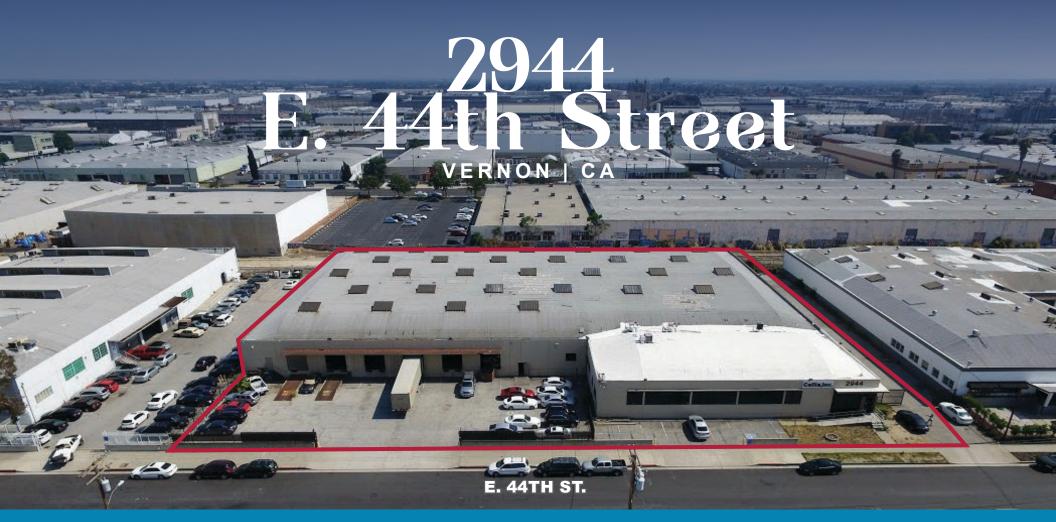

# FOR LEASE OR FOR SALE <u>±53,420 SF EFFI</u>CIENT INDUSTRIAL BUILDING ON ±85,857 SF LOT

## FOR LEASE OR FOR SALE ±53,420 SF EFFICIENT INDUSTRIAL BUILDING ON ±85,857 SF LOT

# Z944 E. 44th Street VERNON CA