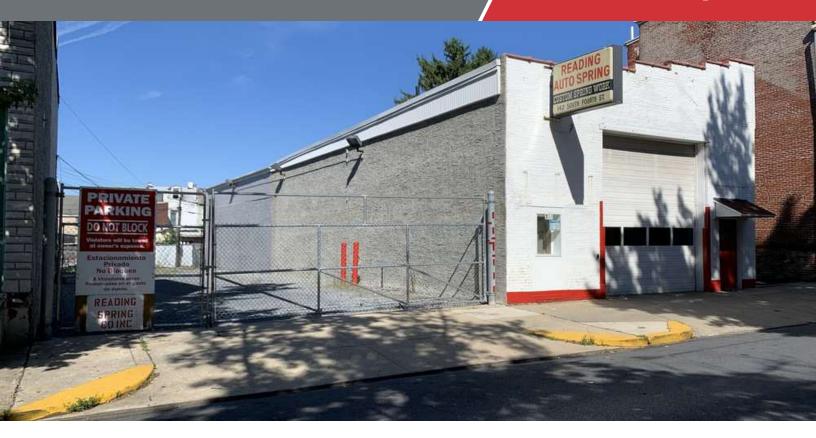

## For Sale

4,000 SF | Industrial Space

### 142 South 4th Street

142 South 4th Street Reading, Pennsylvania 19602

### **Property Highlights**

- · Fenced in parking lot
- 18' ceilings
- 13'x18' over head door
- · 220 electric

### **Property Overview**

A rare mechanics shop in the City of Reading, featuring an over-sized mechanics shop with a large fenced in parking lot. The building is serviced by public water and sewer, as well as natural gas for heat. The building is equipped with air compressor lines and is sold with two commercial air compressors.