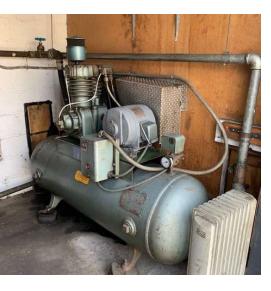

### **Property Overview**

A rare mechanics shop in the City of Reading, featuring an over-sized mechanics shop with a large fenced in parking lot. The building is serviced by public water and sewer, as well as natural gas for heat. The building is equipped with air compressor lines and is sold with two commercial air compressors.