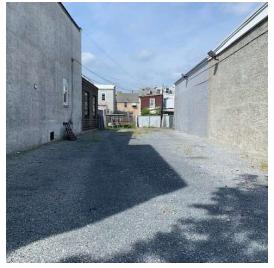

### **Property Highlights**

- · Fenced in parking lot
- 18' ceilings
- 13'x18' over head door
- · 220 electric

### **Property Overview**

A rare mechanics shop in the City of Reading, featuring an over-sized mechanics shop with a large fenced in parking lot. The building is serviced by public water and sewer, as well as natural gas for heat. The building is equipped with air compressor lines and is sold with two commercial air compressors.