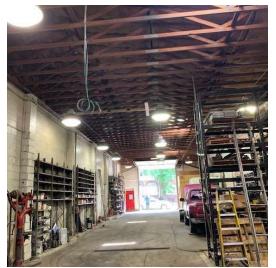

### **Property Highlights**

- · Fenced in parking lot
- 18' ceilings
- 13'x18' over head door
- · 220 electric

### **Property Overview**

A rare mechanics shop in the City of Reading, featuring an over-sized mechanics shop with a large fenced in parking lot. The building is serviced by public water and sewer, as well as natural gas for heat. The building is equipped with air compressor lines and is sold with two commercial air compressors.