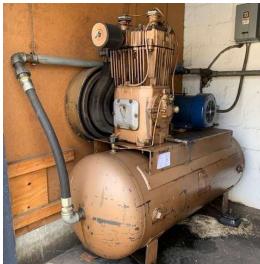

### **Property Overview**

A rare mechanics shop in the City of Reading, featuring an over-sized mechanics shop with a large fenced in parking lot. The building is serviced by public water and sewer, as well as natural gas for heat. The building is equipped with air compressor lines and is sold with two commercial air compressors.