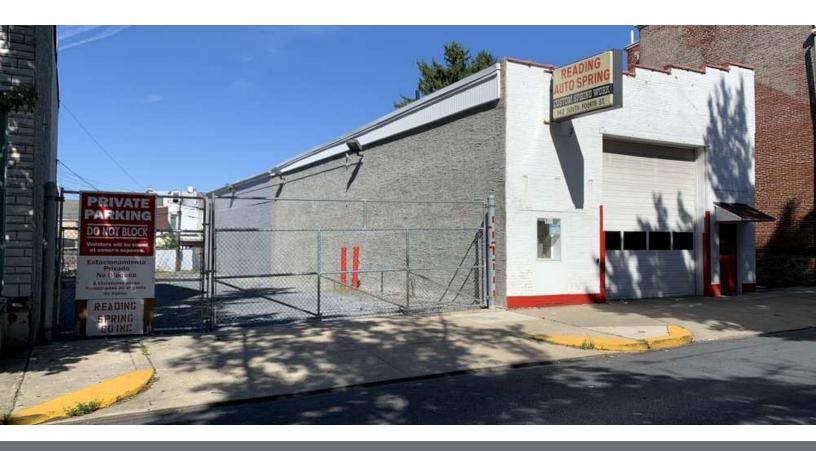

### 142 South 4th Street

142 South 4th Street Reading, Pennsylvania 19602

### **Property Highlights**

- · Fenced in parking lot
- 18' ceilings
- 13'x18' over head door
- · 220 electric

### **Property Overview**

A rare mechanics shop in the City of Reading, featuring an over-sized mechanics shop with a large fenced in parking lot. The building is serviced by public water and sewer, as well as natural gas for heat. The building is equipped with air compressor lines and is sold with two commercial air compressors.