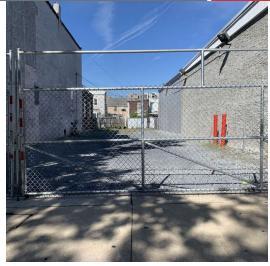

### **Property Highlights**

- · Fenced in parking lot
- 18' ceilings
- 13'x18' over head door
- · 220 electric

### **Property Overview**

A rare mechanics shop in the City of Reading, featuring an over-sized mechanics shop with a large fenced in parking lot. The building is serviced by public water and sewer, as well as natural gas for heat. The building is equipped with air compressor lines and is sold with two commercial air compressors.