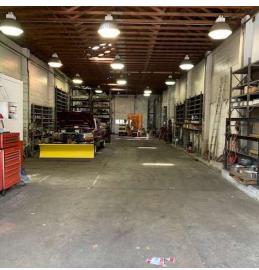

### **Property Highlights**

- · Fenced in parking lot
- 18' ceilings
- 13'x18' over head door
- · 220 electric

### **Property Overview**

A rare mechanics shop in the City of Reading, featuring an over-sized mechanics shop with a large fenced in parking lot. The building is serviced by public water and sewer, as well as natural gas for heat. The building is equipped with air compressor lines and is sold with two commercial air compressors.