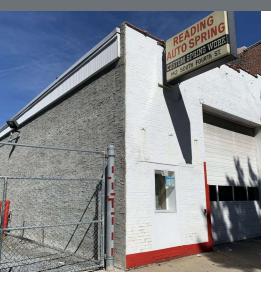

### **Property Highlights**

- · Fenced in parking lot
- 18' ceilings
- 13'x18' over head door
- · 220 electric

### **Property Overview**

A rare mechanics shop in the City of Reading, featuring an over-sized mechanics shop with a large fenced in parking lot. The building is serviced by public water and sewer, as well as natural gas for heat. The building is equipped with air compressor lines and is sold with two commercial air compressors.