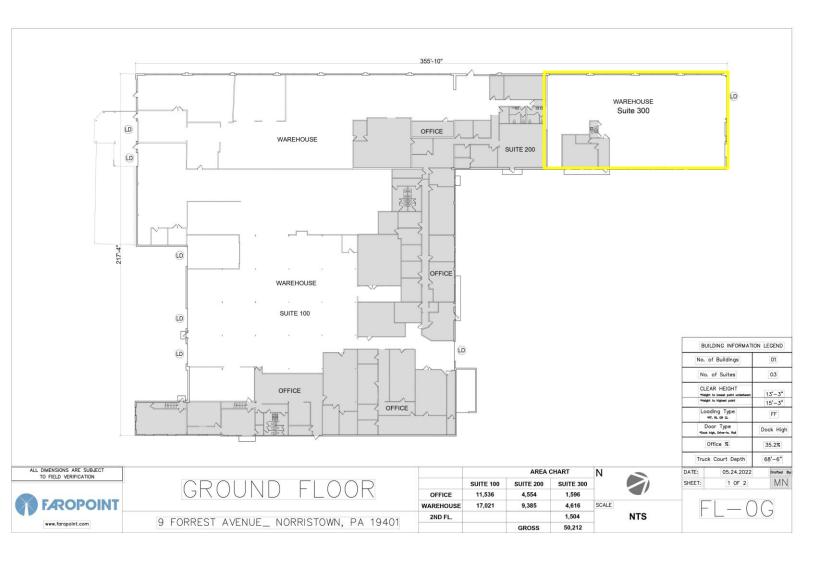

## 9 South Forrest Avenue Suite #300 West Norriton Twp., PA 19403

## 6,212 square feet / \$11.00 per sq. ft. / \$5,694.00 per month plus CAM (\$3.00 psf) & Utilities

One story Commercial / Industrial space with offices (1,596 s/f) & warehouse (4,616 s/f) space 480volt three-phase electric, air-conditioned warehouse area, two drive in doors 25'H x 13' & 9'H x 8' Fenced in secure property, recently renovated - new LED lighting, paint, flooring and updated bathroom Zoned LC&I (Limited Commercial & Industrial), allowing many commercial and light industrial uses Easy Access from Main Street (Ridge Pike) to Routes 202 and 363.