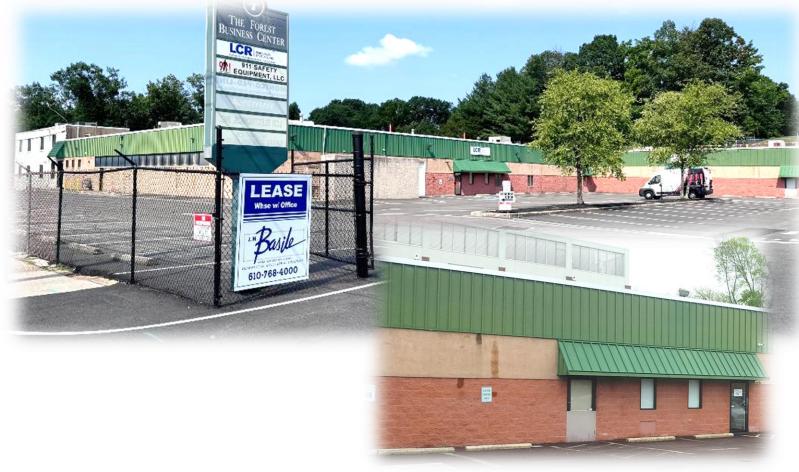

## Available for Lease

## 9 South Forrest Avenue Suite #300 West Norriton Twp., PA 19403

## 6,212 square feet / \$11.00 per sq. ft. / \$5,694.00 per month plus CAM (\$3.00 psf) & Utilities

One story Commercial / Industrial space with offices (1,596 s/f) & warehouse (4,616 s/f) space 480volt three-phase electric, air-conditioned warehouse area, two drive in doors 25'H x 13' & 9'H x 8' Fenced in secure property, recently renovated - new LED lighting, paint, flooring and updated bathroom Zoned LC&I (Limited Commercial & Industrial), allowing many commercial and light industrial uses Easy Access from Main Street (Ridge Pike) to Routes 202 and 363.

10119 Valley Forge Circle King of Prussia, PA 19406 Tel. 610-768-4000 Fax 610-768-4006 sbasile@jmbasile.com