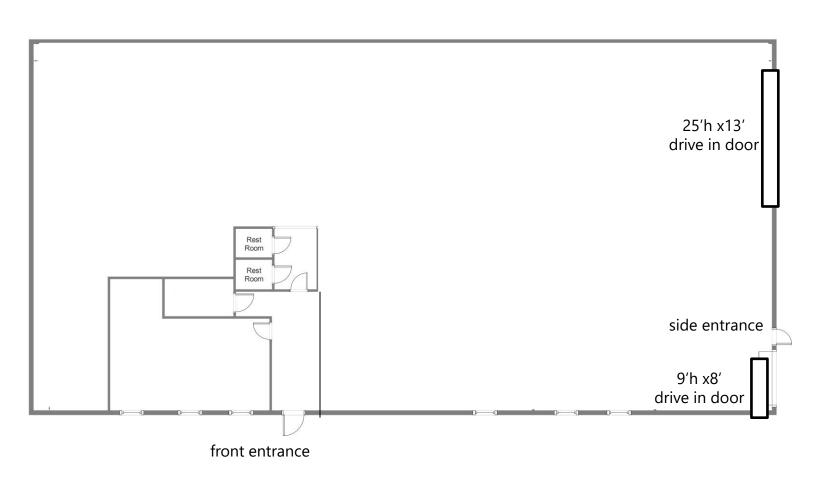

## 6,212 square feet / \$11.00 per sq. ft. / \$5,694.00 per month plus CAM (\$3.00 psf) & Utilities

One story Commercial / Industrial space with offices (1,596 s/f) & warehouse (4,616 s/f) space 480volt three-phase electric, air-conditioned warehouse area, two drive in doors 25'H x 13' & 9'H x 8' Fenced in secure property, recently renovated - new LED lighting, paint, flooring and updated bathroom Zoned LC&I (Limited Commercial & Industrial), allowing many commercial and light industrial uses Easy Access from Main Street (Ridge Pike) to Routes 202 and 363.