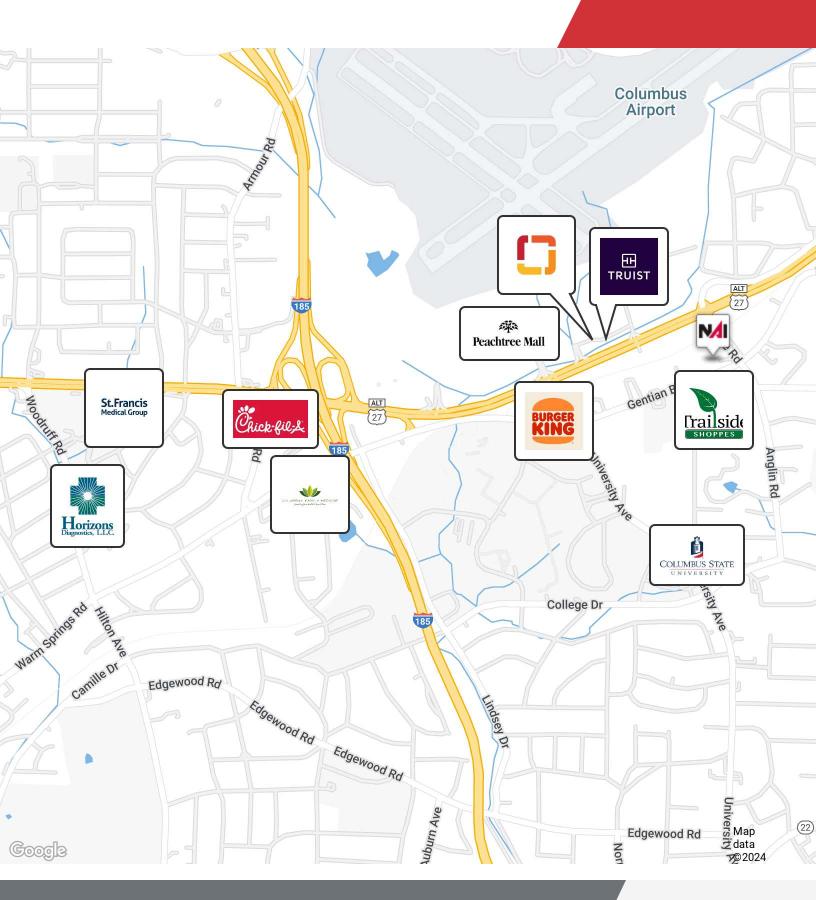

#### **Property Overview**

Located in Trailside Shoppes on Gentian Boulevard, this +/- 3,089 SF office space is available for sublease. Suite #12 provides an adaptable space that is perfectly suited for a wide range of professional needs. Previously used as a physical therapy office, this space features a waiting and reception area, private office, two exam rooms, kitchen, and a spacious great room. The property features convenient parking facilities, easy accessibility, and close proximity to various conveniences. With a NNN lease, this space offers an ideal opportunity to elevate your business.