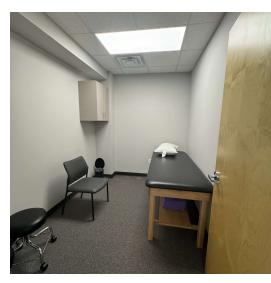

#### **Property Overview**

Located in Trailside Shoppes on Gentian Boulevard, this +/- 3,089 SF office space is available for sublease. Suite #12 provides an adaptable space that is perfectly suited for a wide range of professional needs. Previously used as a physical therapy office, this space features a waiting and reception area, private office, two exam rooms, kitchen, and a spacious great room. The property features convenient parking facilities, easy accessibility, and close proximity to various conveniences. With a NNN lease, this space offers an ideal opportunity to elevate your business.

## **Additional Photos**