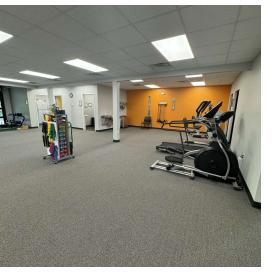

#### **Property Overview**

Located in Trailside Shoppes on Gentian Boulevard, this +/- 3,089 SF office space is available for sublease. Suite #12 provides an adaptable space that is perfectly suited for a wide range of professional needs. Previously used as a physical therapy office, this space features a waiting and reception area, private office, two exam rooms, kitchen, and a spacious great room. The property features convenient parking facilities, easy accessibility, and close proximity to various conveniences. With a NNN lease, this space offers an ideal opportunity to elevate your business.

## **Additional Photos**