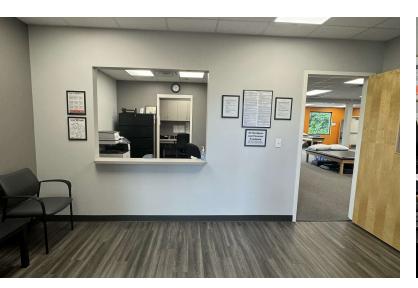

#### **Property Overview**

Located in Trailside Shoppes on Gentian Boulevard, this +/- 3,089 SF office space is available for sublease. Suite #12 provides an adaptable space that is perfectly suited for a wide range of professional needs. Previously used as a physical therapy office, this space features a waiting and reception area, private office, two exam rooms, kitchen, and a spacious great room. The property features convenient parking facilities, easy accessibility, and close proximity to various conveniences. With a NNN lease, this space offers an ideal opportunity to elevate your business.

## **Additional Photos**