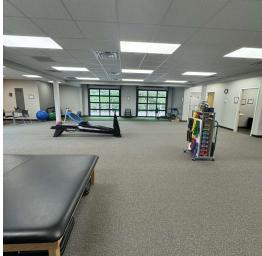

#### **Property Overview**

Located in Trailside Shoppes on Gentian Boulevard, this +/- 3,089 SF office space is available for sublease. Suite #12 provides an adaptable space that is perfectly suited for a wide range of professional needs. Previously used as a physical therapy office, this space features a waiting and reception area, private office, two exam rooms, kitchen, and a spacious great room. The property features convenient parking facilities, easy accessibility, and close proximity to various conveniences. With a NNN lease, this space offers an ideal opportunity to elevate your business.

## **Additional Photos**