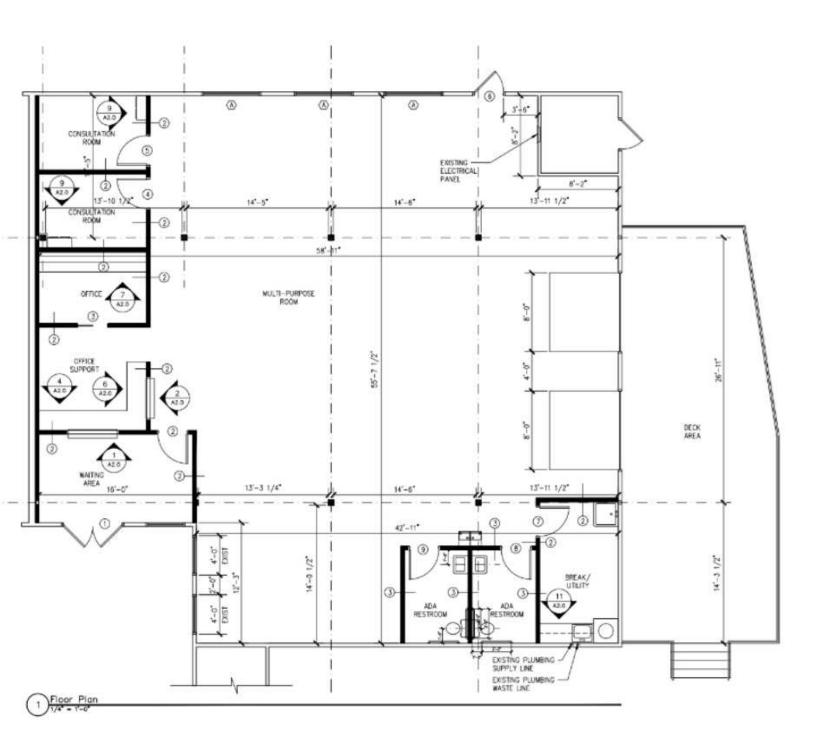

#### **Property Overview**

Located in Trailside Shoppes on Gentian Boulevard, this +/- 3,089 SF office space is available for sublease. Suite #12 provides an adaptable space that is perfectly suited for a wide range of professional needs. Previously used as a physical therapy office, this space features a waiting and reception area, private office, two exam rooms, kitchen, and a spacious great room. The property features convenient parking facilities, easy accessibility, and close proximity to various conveniences. With a NNN lease, this space offers an ideal opportunity to elevate your business.