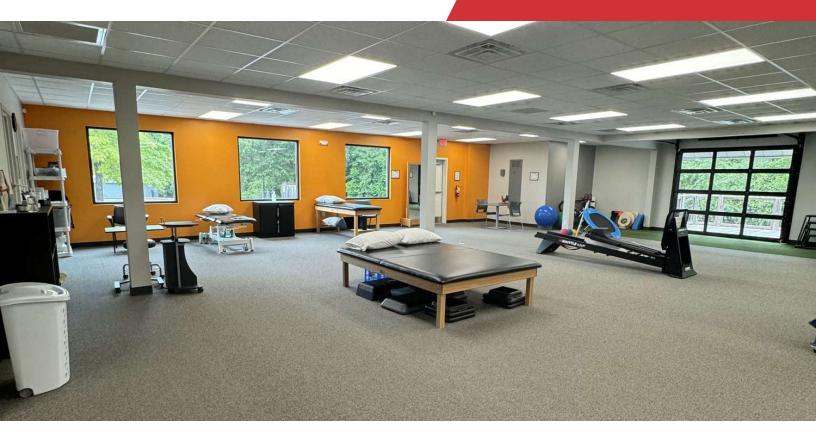

#### **Property Overview**

Located in Trailside Shoppes on Gentian Boulevard, this +/- 3,089 SF office space is available for sublease. Suite #12 provides an adaptable space that is perfectly suited for a wide range of professional needs. Previously used as a physical therapy office, this space features a waiting and reception area, private office, two exam rooms, kitchen, and a spacious great room. The property features convenient parking facilities, easy accessibility, and close proximity to various conveniences. With a NNN lease, this space offers an ideal opportunity to elevate your business.

## **Additional Photos**