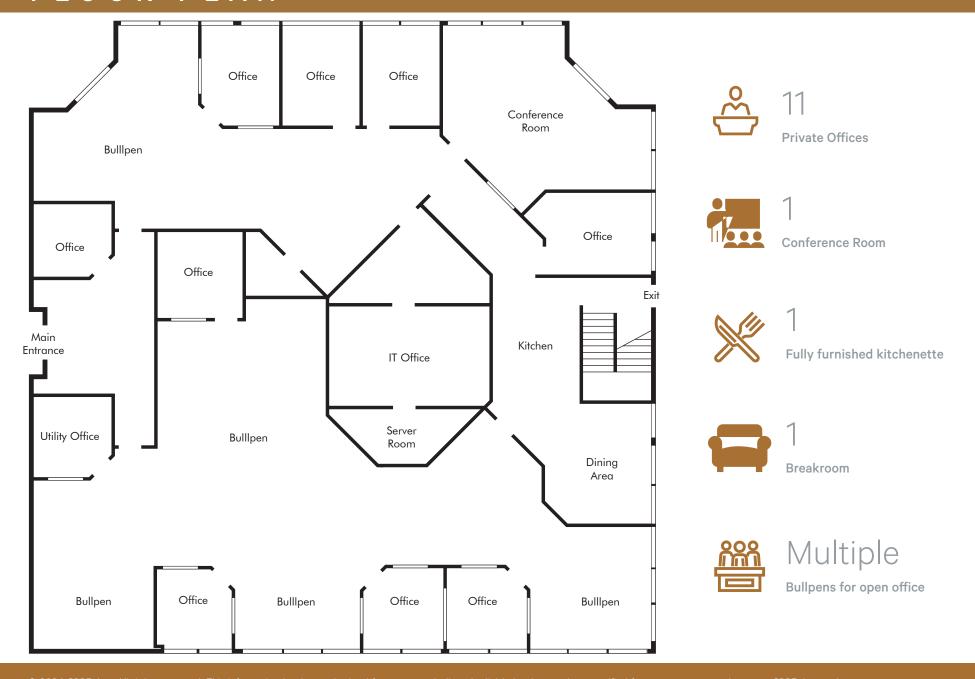

## PROPERTY HIGHLIGHTS

6,200 SF

Suite Size

1989/2012

Year Built/Renovated

140

**Surface Parking Spaces** 

\$18.00/SF