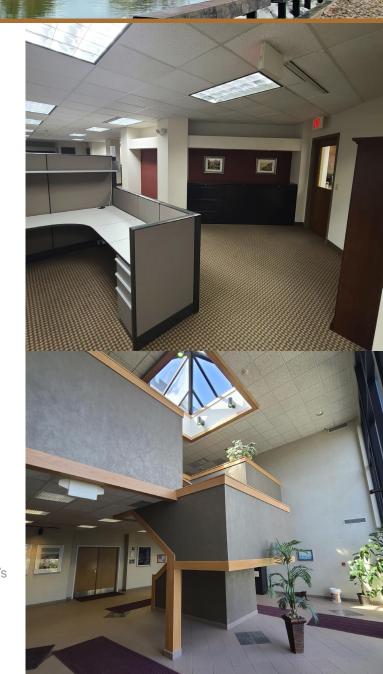

## PROPERTY HIGHLIGHTS

6,200 SF

Suite Size

1989/2012

Year Built/Renovated

140

**Surface Parking Spaces** 

\$18.00/SF

Asking Lease Rate

\$620,000

Asking Sale Prive

- + 24-Hour Access
- + Active Security System
- + Visable Signage
- + Located within Cleveland's West Office Submarket in Westlake
- + Just 15 miles west of downtown Cleveland's Central Business District
- + Overlooks 0.50-acre pond and scenic landscaping