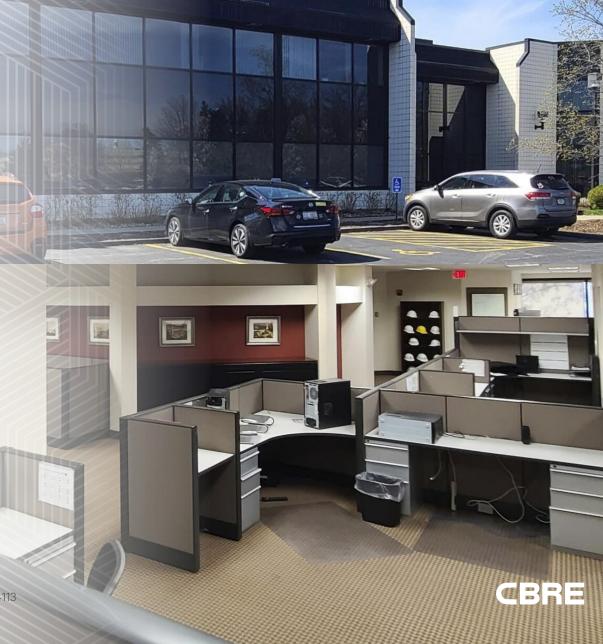

## PROPERTY HIGHLIGHTS

6,200 SF

Suite Size

1989/2012

Year Built/Renovated

140

**Surface Parking Spaces** 

\$18.00/SF

Asking Lease Rate

\$620,000

Asking Sale Prive

- + 24-Hour Access
- + Active Security System
- + Visable Signage
- + Located within Cleveland's West Office Submarket in Westlake
- + Just 15 miles west of downtown Cleveland's Central Business District
- + Overlooks 0.50-acre pond and scenic landscaping