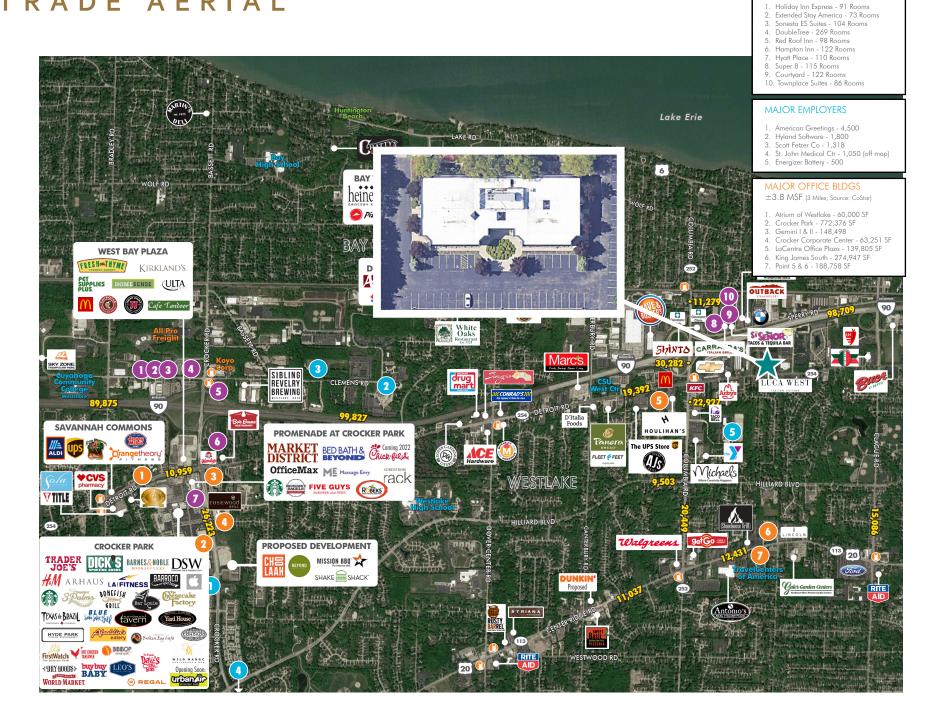

\$18.00/SF

\$620,000

SALE RATE

CONTACT US

FRED HERRERA

Senior Vice President +1 216 533 7689 fred.herrera@cbre.com **NICK SMITH** 

Associate +1 440 212 6715 nick.smith1@cbre.com CBRE, INC. 950 Main Avenue

Suite 200 Cleveland, Ohio 44113



TEAL

## PROPERTY HIGHLIGHTS





6,200 SF

Suite Size



1989/2012

Year Built/Renovated



140

**Surface Parking Spaces** 



\$18.00/SF

Asking Lease Rate



\$620,000

Asking Sale Prive

- + 24-Hour Access
- + Active Security System
- + Visable Signage
- + Located within Cleveland's West Office Submarket in Westlake
- + Just 15 miles west of downtown Cleveland's Central Business District
- + Overlooks 0.50-acre pond and scenic landscaping



## TRADE AERIAL



**HOTELS** 

10 Hotels/1,190 Rooms

## FLOOR PLAN