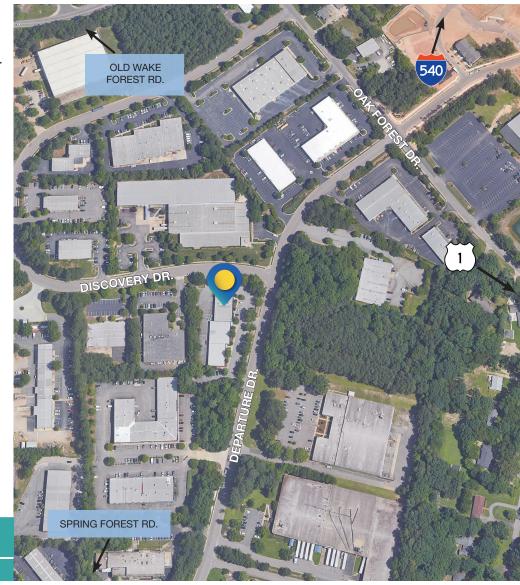

LEASE

Great exposure at the corner of Discovery and Departure Drive in North Raleigh. Easy access to I-540, US-1/Capital Boulevard and Falls of Neuse Road.

ADDRESS 2724 Discovery Dr, Ste 100-120

Raleigh, NC 27616

AVAILABLE SPACE 9,780 SF (Suite 110, 120)

BUILDING SIZE 16,020 SF ACREAGE 2.01 acres

ZONING <u>IX-3 City of Raleigh</u>

EXTERIOR WALLS Brick
ROOFING MATERIAL Flat
LIGHTING LED

UTILITIES City of Raleigh

Electric: Duke Progress

Gas: Dominion

SPRINKLER SYSTEM None

OFFICE BUILDOUT Suite 110-120 - 98%

Suite 100 - 84%

ELECTRICAL BLDG 1 400 AMPs, 208Y/120, 3 phase/4 wire ELECTRICAL BLDG 2 225 AMP, 208Y/120, 3 phase/4 wire

PARKING RATIO 5.3/1,000 SF (86 Total Spaces)

SIGNAGE Monument & Building

RENTAL RATE \$14.50/SF NNN

TICAM \$2.99/SF

\* Owner will consider selling.



#### CONTACT



### FLOOR PLAN



#### CLICK FOR VIRTUAL TOUR:



#### **CLICK FOR VIRTUAL TOUR:**





#### CONTACT



### SITE PLAN



#### CONTACT





Entrance Ste 110-120 AVAILABLE



Reception Ste 110-120 AVAILABLE



Central Floor Ste 110-120 AVAILABLE



Office Ste 110-120 AVAILABLE

ED BROWN, CCIM, SIOR | 919.345.5939 | ebrown@triprop.com MICHAEL WALLACE | 919.219.1112 | mwallace@triprop.com



MITRI PROPERTIES



Conference Room Ste 110-120 AVAILABLE



Training Room Ste 110-120 AVAILABLE



Restroom Ste 110-120 AVAILABLE



Additional Conference Room Ste 110-120 AVAILABLE









Entrance Ste 100 LEASED



Reception Ste 100 LEASED



Office Ste 100 LEASED



Central Floor Ste 100 LEASED

ED BROWN, CCIM, SIOR | 919.345.5939 | ebrown@triprop.com MICHAEL WALLACE | 919.219.1112 |