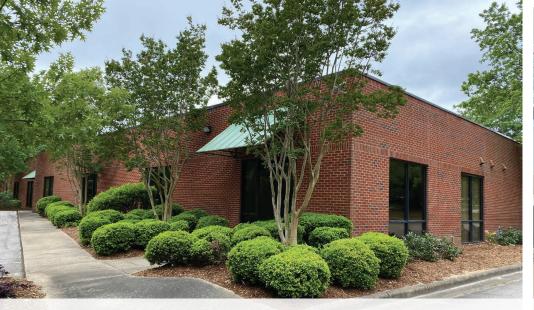

### FLEX/OFFICE FOR LEASE

Great exposure at the corner of Discovery and Departure Drive in North Raleigh. Easy access to I-540, US-1/Capital Boulevard and Falls of Neuse Road.

ADDRESS 2724 Discovery Dr, Ste 100-120

Raleigh, NC 27616

AVAILABLE SPACE 9,780 SF (Suite 110, 120)

BUILDING SIZE 16,020 SF ACREAGE 2.01 acres

ZONING <u>IX-3 City of Raleigh</u>

EXTERIOR WALLS Brick
ROOFING MATERIAL Flat
LIGHTING LED

UTILITIES City of Raleigh

Electric: Duke Progress

Gas: Dominion

SPRINKLER SYSTEM None

OFFICE BUILDOUT Suite 110-120 - 98%

Suite 100 - 84%

ELECTRICAL BLDG 1 400 AMPs, 208Y/120, 3 phase/4 wire ELECTRICAL BLDG 2 225 AMP, 208Y/120, 3 phase/4 wire

PARKING RATIO 5.3/1,000 SF (86 Total Spaces)

SIGNAGE Monument & Building

RENTAL RATE \$14.50/SF NNN

TICAM \$2.99/SF

\* Owner will consider selling.