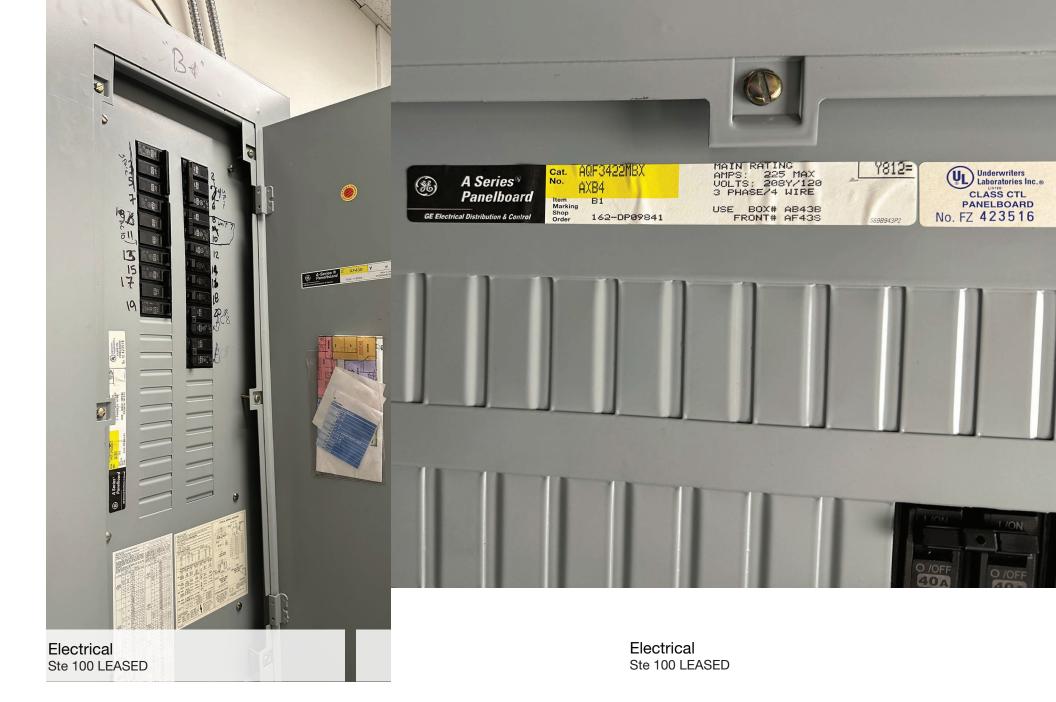

Electric: Duke Progress

Gas: Dominion

SPRINKLER SYSTEM None

OFFICE BUILDOUT Suite 110-120 - 98%

Suite 100 - 84%

ELECTRICAL BLDG 1 400 AMPs, 208Y/120, 3 phase/4 wire ELECTRICAL BLDG 2 225 AMP, 208Y/120, 3 phase/4 wire

Covered Grade Level Loading Area

Covered Grade Level Loading Area

Kitchen

Ste 100 LEASED

Storage Ste 100 LEASED