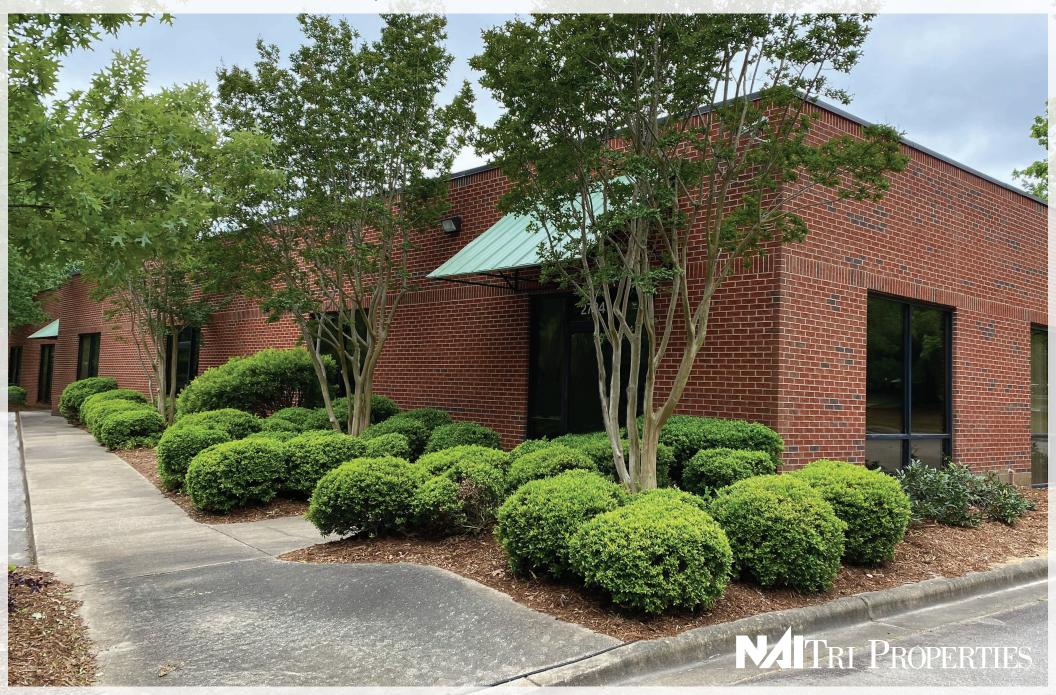

### FLEX/OFFICE FOR LEASE

Great exposure at the corner of Discovery and Departure Drive in North Raleigh. Easy access to I-540, US-1/Capital Boulevard and Falls of Neuse Road.

ADDRESS 2724 Discovery Dr, Ste 100-120

Raleigh, NC 27616

AVAILABLE SPACE 9,780 SF (Suite 110, 120)

BUILDING SIZE 16,020 SF ACREAGE 2.01 acres

ZONING <u>IX-3 City of Raleigh</u>

EXTERIOR WALLS Brick
ROOFING MATERIAL Flat
LIGHTING LED

UTILITIES City of Raleigh