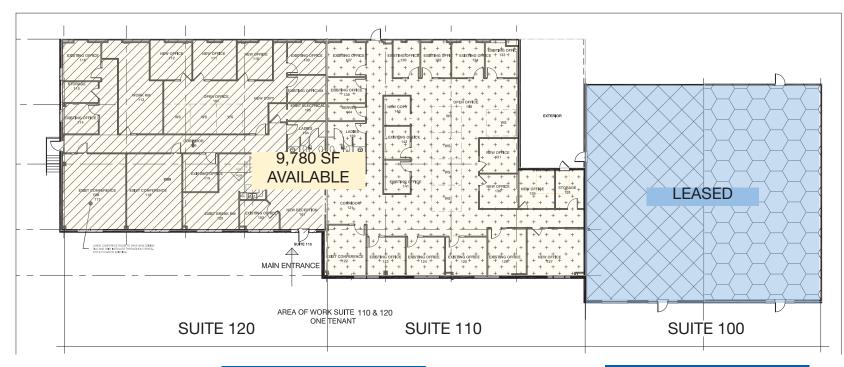

### FLOOR PLAN

Raleigh, NC 27616

AVAILABLE SPACE 9,780 SF (Suite 110, 120)

BUILDING SIZE 16,020 SF ACREAGE 2.01 acres

ZONING <u>IX-3 City of Raleigh</u>

EXTERIOR WALLS Brick
ROOFING MATERIAL Flat
LIGHTING LED

UTILITIES City of Raleigh