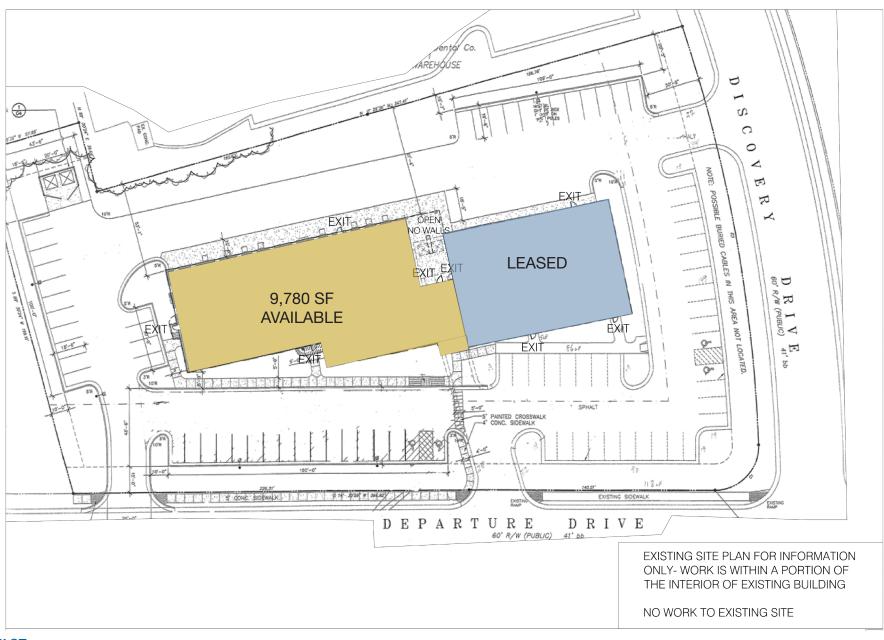

alls of Neuse Road.

ADDRESS 2724 Discovery Dr, Ste 100-120

Raleigh, NC 27616

AVAILABLE SPACE 9,780 SF (Suite 110, 120)

BUILDING SIZE 16,020 SF ACREAGE 2.01 acres

ZONING <u>IX-3 City of Raleigh</u>

EXTERIOR WALLS Brick
ROOFING MATERIAL Flat
LIGHTING LED

UTILITIES City of Raleigh

Electric: Duke Progress

Gas: Dominion

SPRINKLER SYSTEM None

OFFICE BUILDOUT Suite 110-120 - 98%

Suite 100 - 84%

ELECTRICAL BLDG 1 400 AMPs, 208Y/120, 3 phase/4 wire ELECTRICAL BLDG 2 225 AMP, 208Y/120, 3 phase/4 wire

PARKING RATIO 5.3/1,000 SF (86 Total Spaces)

SIGNAGE Monument & Building

RENTAL RATE \$14.50/SF NNN

TICAM \$2.99/SF

\* Owner will consider selling.



#### CONTACT



### FLOOR PLAN



#### CLICK FOR VIRTUAL TOUR:



#### **CLICK FOR VIRTUAL TOUR:**





#### CONTACT



### SITE PLAN



#### CONTACT





Entrance Ste 110-120 AVAILABLE



Reception Ste 110-120 AVAILABLE



Central Floor Ste 110-120 AVAILABLE



Office Ste 110-120 AVAILABLE

ED BROWN, CCIM, SIOR | 919.345.5939 | ebrown@triprop.com MICHAEL WALLACE | 919.219.1112 | mwallace@triprop.com



MITRI PROPERTIES



Conference Room Ste 110-120 AVAILABLE



Training Room Ste 110-120 AVAILABLE



Restroom Ste 110-120 AVAILABLE



Additional Conference Room Ste 110-120 AVAILABLE









Entrance Ste 100 LEASED



Reception Ste 100 LEASED



Office Ste 100 LEASED



Central Floor Ste 100 LEASED

ED BROWN, CCIM, SIOR | 919.345.5939 | ebrown@triprop.com MICHAEL WALLACE | 919.219.1112 | mwallace@triprop.com

All information provided herein is from sources deemed reliable. However, all information is subject to verificati