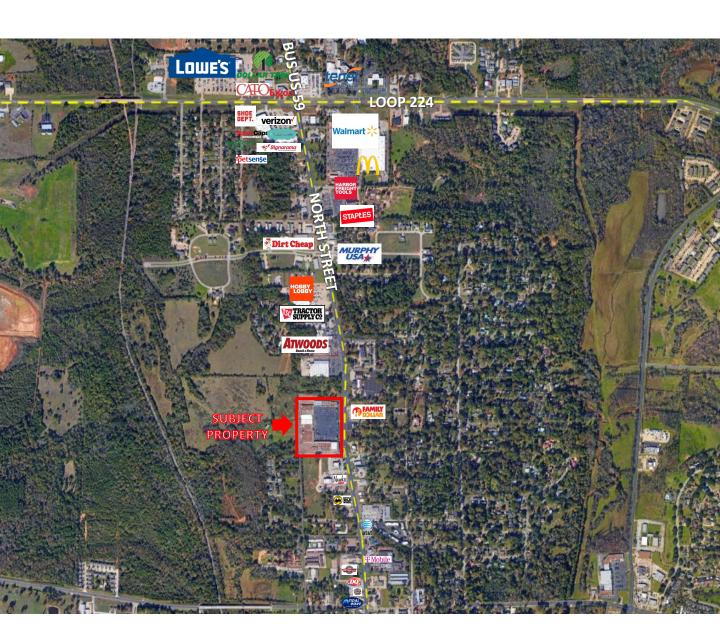

# **PROPERTY ADDRESS:**

3801 North Street Nacogdoches, TX 75965

# **OTHER TENANTS IN COMPLEX:**

Cici's Pizza / Boot Barn / Affordable Care / AMC Theatres / TitleMax / Anytime Fitness