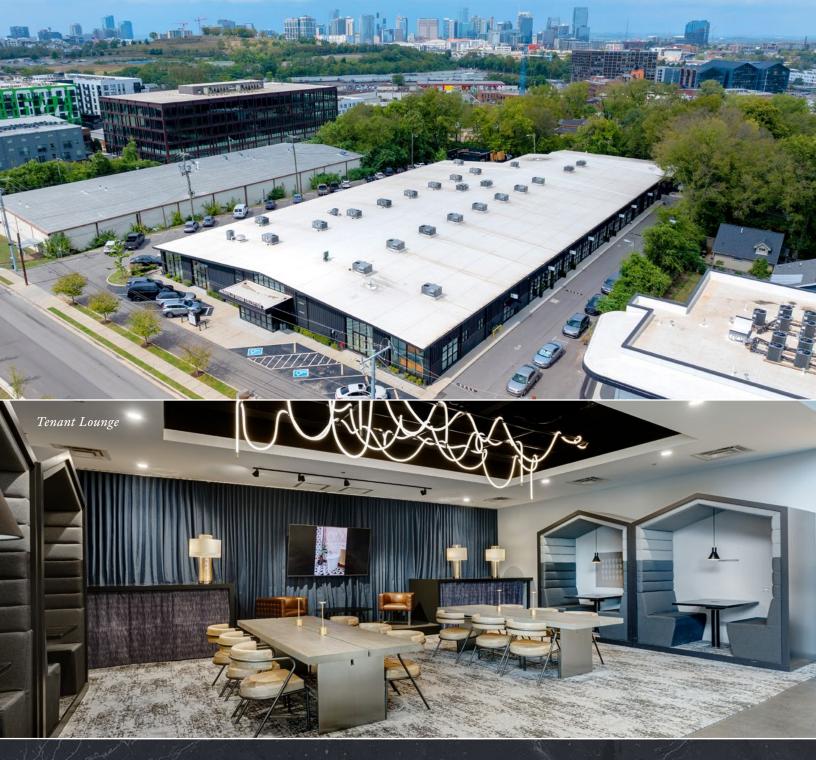

# NASHVILLE DESIGN COLLECTIVE

The Nashville Design Collective offers discerning homeowners and trade professionals access to the finest collection of premium brands to suit any design project from modern to transitional to traditional – all under one roof.

Located in Wedgewood-Houston, Nashville Design Collective is in the heart of the vibrant arts district known for its galleries, studios, and creative spaces. The area blends industrial history with modern development, featuring trendy eateries, craft breweries, and local businesses. Its cultural events and dynamic atmosphere make it a favorite for locals seeking a mix of creativity and community.

## AVAILABILITY

AVAILABLE 1/1/25

SUITE 106 - 1,690 SF SUITE 111 - 3,785 SF (including 1,841 SF patio)

MAIN ENTRANCE