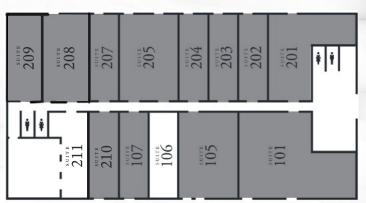

## AVAILABILITY

AVAILABLE 1/1/25

SUITE 106 - 1,690 SF SUITE 111 - 3,785 SF (including 1,841 SF patio)

MAIN ENTRANCE