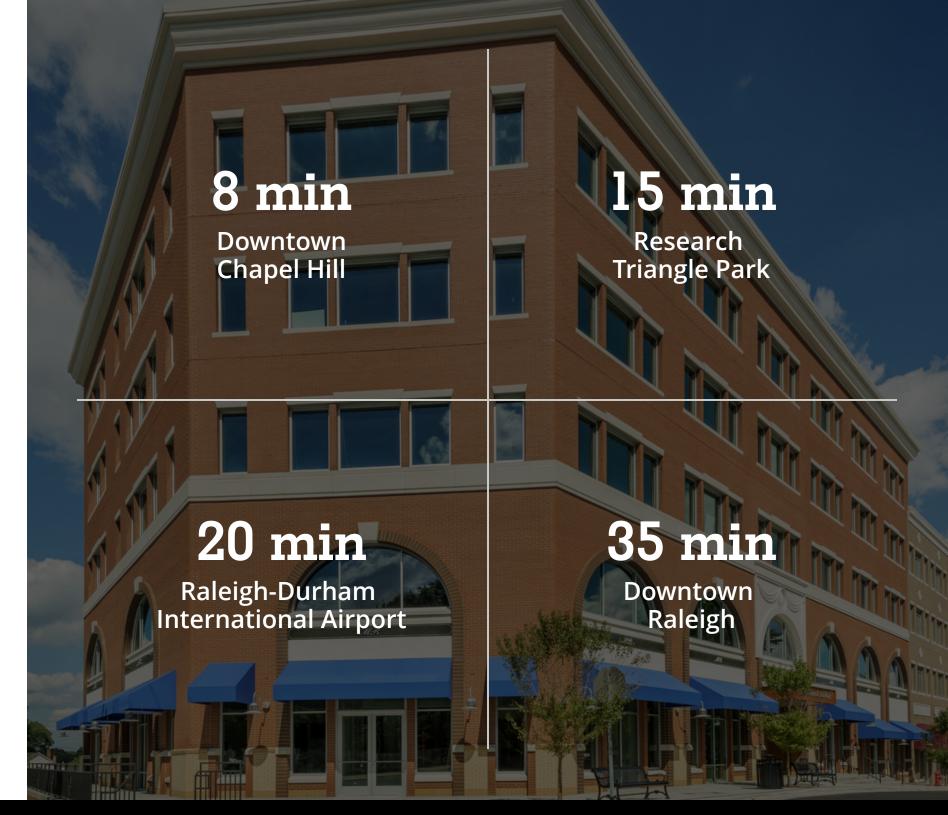

#### **Opportunity**

Modern office space available in Durham's Measurement Building. This building is part of the Durham ID mixed-use development, located in the heart of the warehouse district surrounded by vibrant restaurants, shopping, entertainment and housing within walking distance. Parking ratio is 3 per 1,000 sf (additional fee).