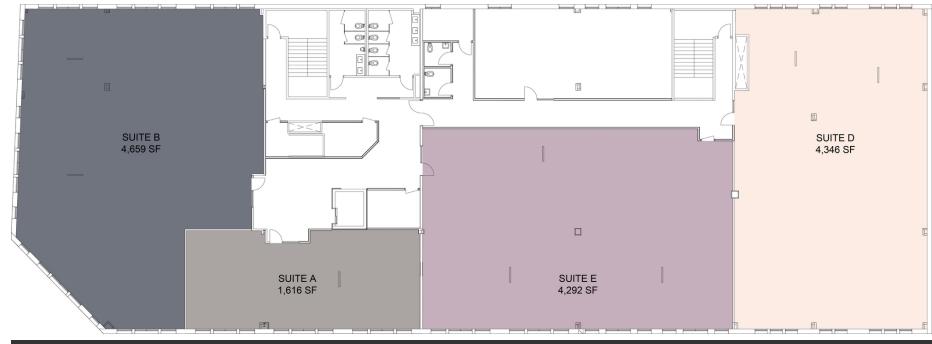

| Floor | Suite | Size     | Description            |
|-------|-------|----------|------------------------|
| 2nd   | Α     | 1,616 sf | White box condition*   |
| 2nd   | В     | 4,659 sf | White box condition*   |
| 2nd   | D     | 4,346 sf | White box condition*   |
| 2nd   | Е     | 4,292 sf | White box condition*   |
| 4th   | 410   | 5,214 sf | Available now          |
|       |       |          | *suggested suite sizes |

#### **Amenities**

- Common area conference room
- Common area break room
- Common area shower room
- Common area mother's room
- Retail on first floor

Second Floor Plan: ±14,913 sf (suggested suite sizes)