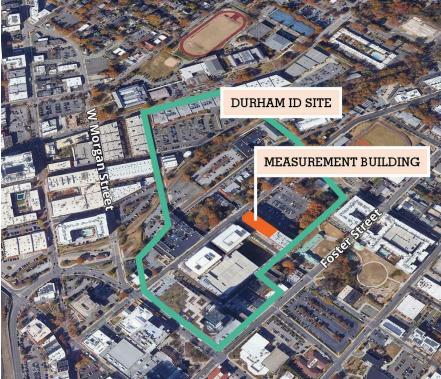

## The Measurement Building

404 Hunt Street, Durham, NC 27701

#### **Opportunity**

Modern office space available in Durham's Measurement Building. This building is part of the Durham ID mixed-use development, located in the heart of the warehouse district surrounded by vibrant restaurants, shopping, entertainment and housing within walking distance. Parking ratio is 3 per 1,000 sf (additional fee).