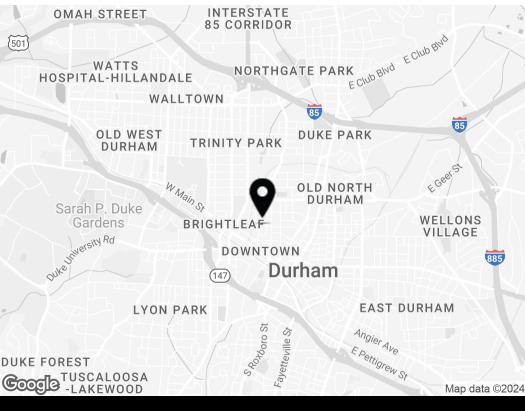

## The Measurement Building

404 Hunt Street, Durham, NC 27701

#### **Opportunity**

Modern office space available in Durham's Measurement Building. This building is part of the Durham ID mixed-use development, located in the heart of the warehouse district surrounded by vibrant restaurants, shopping, entertainment and housing within walking distance. Parking ratio is 3 per 1,000 sf (additional fee).