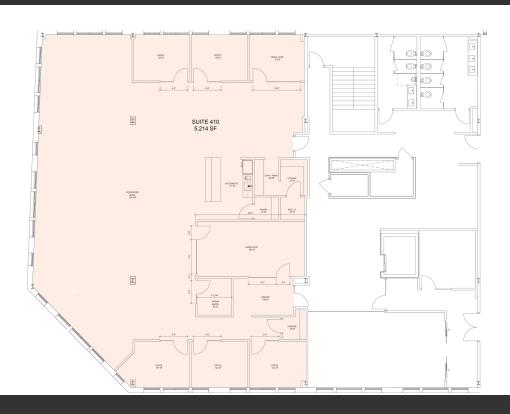

| Floor | Suite | Size     | Description            |
|-------|-------|----------|------------------------|
| 2nd   | Α     | 1,616 sf | White box condition*   |
| 2nd   | В     | 4,659 sf | White box condition*   |
| 2nd   | D     | 4,346 sf | White box condition*   |
| 2nd   | Е     | 4,292 sf | White box condition*   |
| 4th   | 410   | 5,214 sf | Available now          |
|       |       |          | *suggested suite sizes |

#### **Amenities**

- Common area conference room
- Common area break room
- Common area shower room
- Common area mother's room
- Retail on first floor

Second Floor Plan: ±14,913 sf (suggested suite sizes)