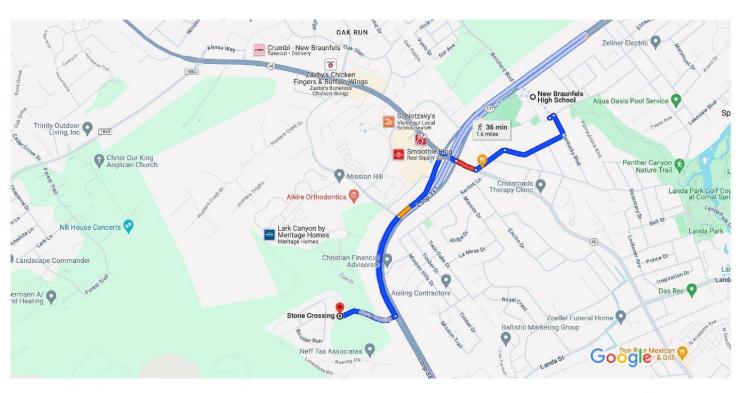

New Braunfels High School to Stone Crossing, New Braunfels, TX 78132 Drive 2.1 miles, 6 min

Map data ©2024 Google 1000 ft ■

|   | via Loop 337                     | 5 min     |
|---|----------------------------------|-----------|
|   | Fastest route, the usual traffic | 2.7 miles |
|   | via Canyon Dr and Loop 337       | 6 min     |
|   |                                  | 2.1 miles |
| Ŕ | via Loop 337                     | 37 min    |
|   |                                  | 1.6 miles |
|   |                                  |           |

#### **Explore Stone Crossing**