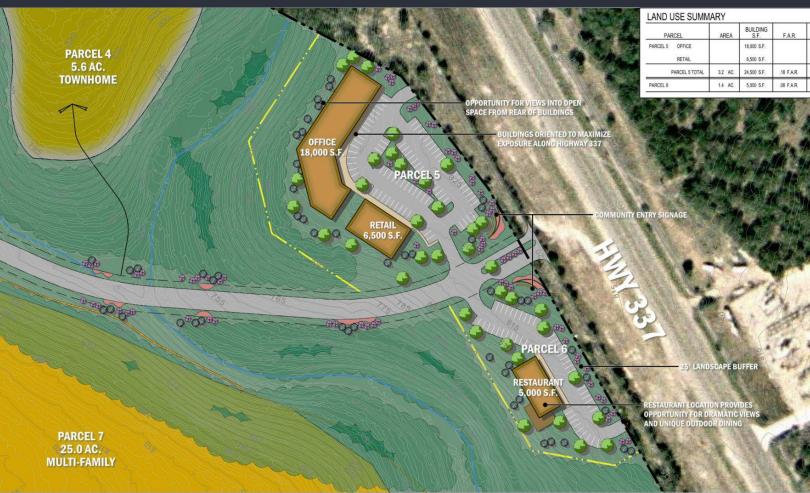

- Offered at \$12.75/ sq ft
- C1-A Zoning
- Comal County
- City of New Braunfels
- Excellent Canyon Views
- Lot A1 2.67 Acres
- Lot B1 1.845 Acres
- All Utilites Available
- Commeric Pad Sites

2 Available Commercial lots at the corner of Stone Crossing and Loop 337 C1-A Zoning, Neighborhood Business District, City of New Braunfels. Allowed Uses per zoning include Retail / Shopping Center 50,000 sq ft or less, Restaurants, Child Care Center, Recreation Center Pulbic or Private, Quick Lube/ Oil Change, Plant Nursery, Office, Medical Office, Health Services, Nursing Home, Hospital, Health Club, Food/ Grocery w/out gasoline sales, Pharmacy, Coffee Shop, Clinic, Bakery, Bar/Tavern mong many others.