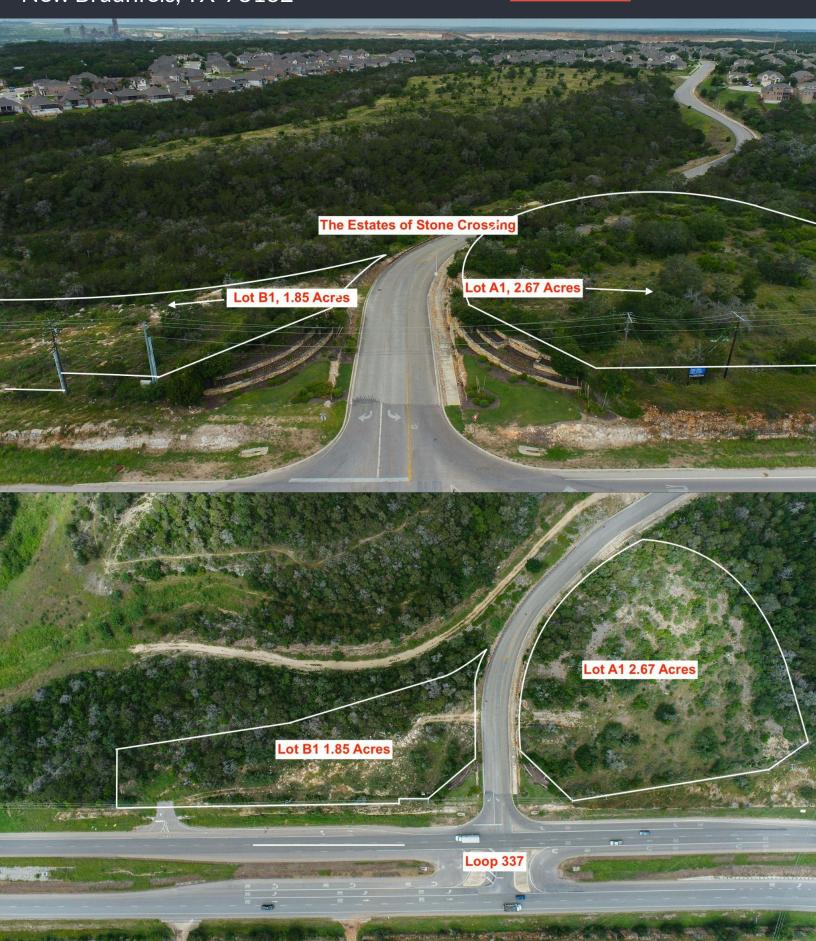

- Offered at \$12.75/ sq ft
- C1-A Zoning
- Comal County
- City of New Braunfels
- Excellent Canyon Views
- Lot A1 2.67 Acres
- Lot B1 1.845 Acres
- All Utilites Available
- Commeric Pad Sites

2 Available Commercial lots at the corner of Stone Crossing and Loop 337 C1-A Zoning, Neighborhood Business District, City of New Braunfels. Allowed Uses per zoning include Retail / Shopping Center 50,000 sq ft or less, Restaurants, Child Care Center, Recreation Center Pulbic or Private, Quick Lube/ Oil Change, Plant Nursery, Office, Medical Office, Health Services, Nursing Home, Hospital, Health Club, Food/ Grocery w/out gasoline sales, Pharmacy, Coffee Shop, Clinic, Bakery, Bar/Tavern mong many others.

Burt Dement, CCIM Broker Associate burtdement@realtyaustin.com 512.689.7352

LOTTING PLAN

THE ESTATES AT STONE CROSSING

NEW BRAUNFELS, TEXAS

Scale: 1" = 400'
North Date: July 2, 2008
SHEET FILE: T-2007 Admin 970 163-F3ID/Captilles PLANNING Lotting Lotting At IL.