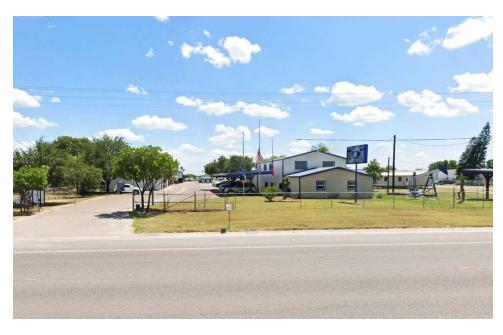

## **PROPERTY DESCRIPTION**

This property spans approximately  $\pm 12.26$  acres and features specialized facilities designed for operations and maintenance. Located in McAllen, TX, the site offers 311.10 feet of frontage along SH 107. The property includes several grade-level, single-tenant buildings with a total gross building area (GBA) of 33,589 SF. Of this, approximately 11,886 SF is office space, 8,616 SF is warehouse space, and 13,087 SF is shed space. Currently, the facilities are being utilized by an oilfield service company.