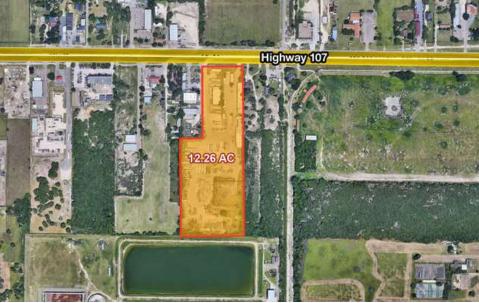

## **PROPERTY SUMMARY**

1701 W STATE HIGHWAY 107 | MCALLEN, TX 78504

## **PROPERTY DESCRIPTION**

This property spans approximately  $\pm 12.26$  acres and features specialized facilities designed for operations and maintenance. Located in McAllen, TX, the site offers 311.10 feet of frontage along SH 107. The property includes several grade-level, single-tenant buildings with a total gross building area (GBA) of 33,589 SF. Of this, approximately 11,886 SF is office space, 8,616 SF is warehouse space, and 13,087 SF is shed space. Currently, the facilities are being utilized by an oilfield service company.

## PROPERTY HIGHLIGHTS

- Frontage on SH 107
- Proximity to 10th St. & 23rd St.
- · Proximity to UTRGV

| OFFERING SUMMARY |                                      |
|------------------|--------------------------------------|
| Sale Price:      | \$3,500,000                          |
| Taxes:           | \$33,823                             |
| Lease Rate:      | \$28,000.00 per month (Gross)        |
| Available SF:    | 33,589 SF                            |
| Lot Size:        | 12.26 Acres                          |
| Building Size:   | 33,589 SF                            |
| Office Space:    | 9,396 SF                             |
| Warehouse Size:  | 8,616 SF and 13,087 SF Storage Space |
| Shed Space:      | 13,087 SF Canopy                     |
| Year Built:      | 2008                                 |