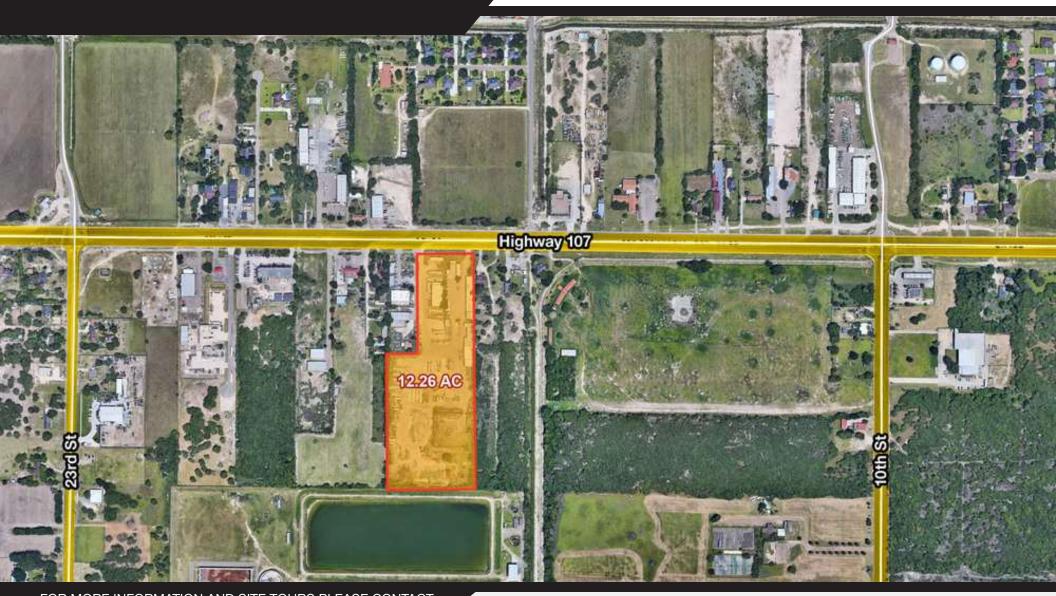

## **PROPERTY SUMMARY**

1701 W STATE HIGHWAY 107 | MCALLEN, TX 78504

## **PROPERTY DESCRIPTION**

This property spans approximately  $\pm 12.26$  acres and features specialized facilities designed for operations and maintenance. Located in McAllen, TX, the site offers 311.10 feet of frontage along SH 107. The property includes several grade-level, single-tenant buildings with a total gross building area (GBA) of 33,589 SF. Of this, approximately 11,886 SF is office space, 8,616 SF is warehouse space, and 13,087 SF is shed space. Currently, the facilities are being utilized by an oilfield service company.

## PROPERTY HIGHLIGHTS

- Frontage on SH 107
- Proximity to 10th St. & 23rd St.
- · Proximity to UTRGV

| OFFERING SUMMARY |                                      |
|------------------|--------------------------------------|
| Sale Price:      | \$3,500,000                          |
| Taxes:           | \$33,823                             |
| Lease Rate:      | \$28,000.00 per month (Gross)        |
| Available SF:    | 33,589 SF                            |
| Lot Size:        | 12.26 Acres                          |
| Building Size:   | 33,589 SF                            |
| Office Space:    | 9,396 SF                             |
| Warehouse Size:  | 8,616 SF and 13,087 SF Storage Space |
| Shed Space:      | 13,087 SF Canopy                     |
| Year Built:      | 2008                                 |