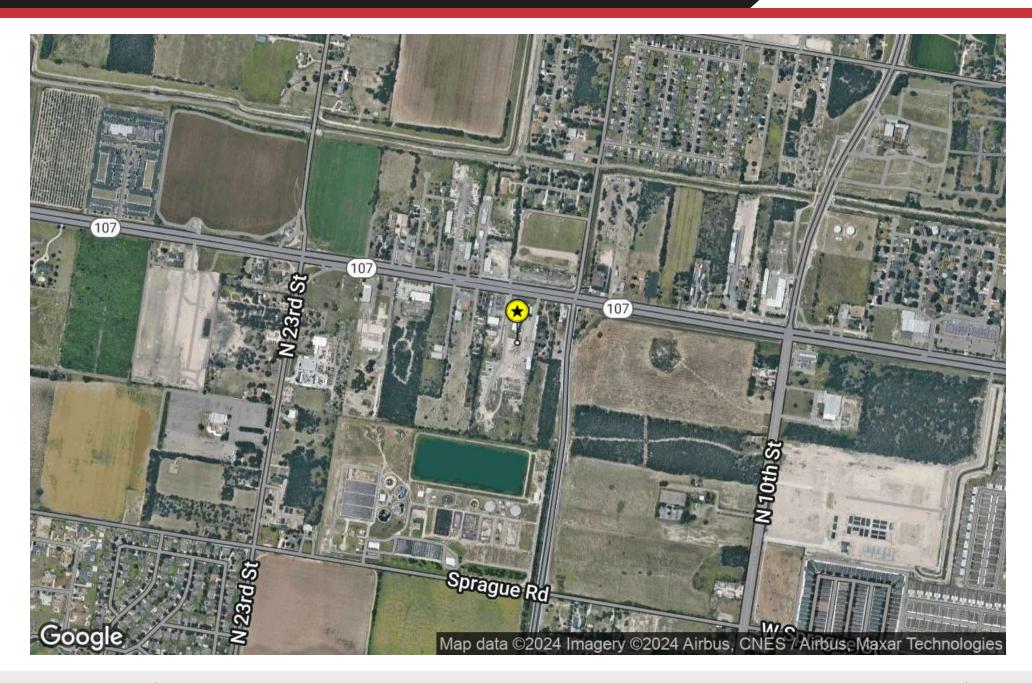

## **PROPERTY DESCRIPTION**

This property spans approximately  $\pm 12.26$  acres and features specialized facilities designed for operations and maintenance. Located in McAllen, TX, the site offers 311.10 feet of frontage along SH 107. The property includes several grade-level, single-tenant buildings with a total gross building area (GBA) of 33,589 SF. Of this, approximately 11,886 SF is office space, 8,616 SF is warehouse space, and 13,087 SF is shed space. Currently, the facilities are being utilized by an oilfield service company.

## PROPERTY HIGHLIGHTS

- Frontage on SH 107
- Proximity to 10th St. & 23rd St.
- · Proximity to UTRGV

| OFFERING SUMMARY |                                      |
|------------------|--------------------------------------|
| Sale Price:      | \$3,500,000                          |
| Taxes:           | \$33,823                             |
| Lease Rate:      | \$28,000.00 per month (Gross)        |
| Available SF:    | 33,589 SF                            |
| Lot Size:        | 12.26 Acres                          |
| Building Size:   | 33,589 SF                            |
| Office Space:    | 9,396 SF                             |
| Warehouse Size:  | 8,616 SF and 13,087 SF Storage Space |
| Shed Space:      | 13,087 SF Canopy                     |
| Year Built:      | 2008                                 |