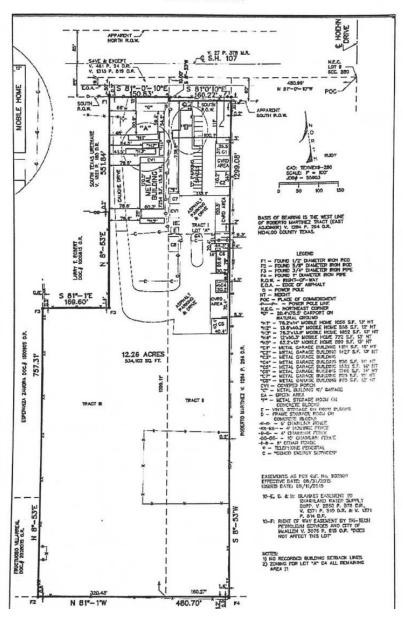

#### LEGAL SURVEY

## **PROPERTY DESCRIPTION**

This property spans approximately  $\pm 12.26$  acres and features specialized facilities designed for operations and maintenance. Located in McAllen, TX, the site offers 311.10 feet of frontage along SH 107. The property includes several grade-level, single-tenant buildings with a total gross building area (GBA) of 33,589 SF. Of this, approximately 11,886 SF is office space, 8,616 SF is warehouse space, and 13,087 SF is shed space. Currently, the facilities are being utilized by an oilfield service company.