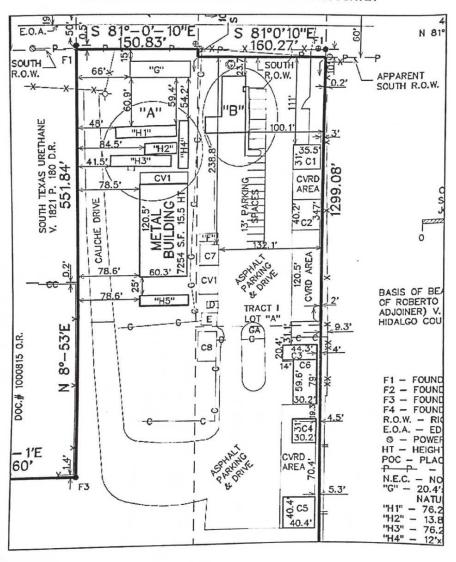

#### IMPROVEMENTS SKETCH TAKEN FROM LEGAL SURVEY

## **PROPERTY DESCRIPTION**

This property spans approximately  $\pm 12.26$  acres and features specialized facilities designed for operations and maintenance. Located in McAllen, TX, the site offers 311.10 feet of frontage along SH 107. The property includes several grade-level, single-tenant buildings with a total gross building area (GBA) of 33,589 SF. Of this, approximately 11,886 SF is office space, 8,616 SF is warehouse space, and 13,087 SF is shed space. Currently, the facilities are being utilized by an oilfield service company.