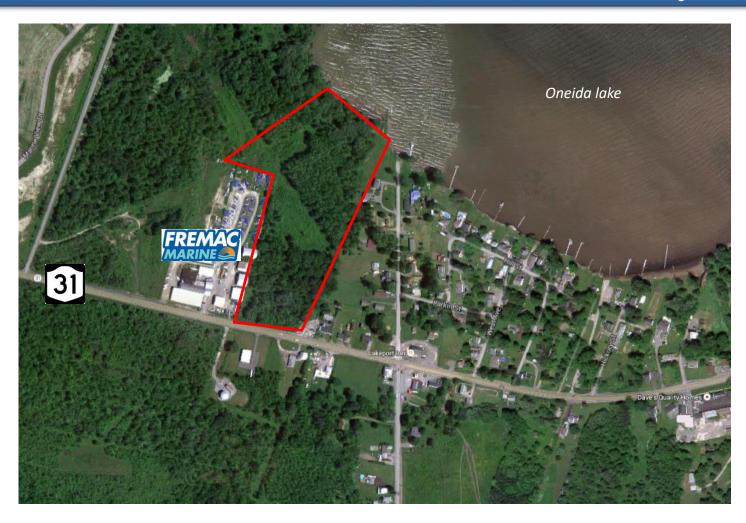

# VACANT LAND WITH WATERFRONT ON ONEIDA LAKE FOR SALE

14.30 Acres Vacant Land For Sale

1849 Route 31 Chittenango, NY 13037

## **PROPERTY FEATURES:**

- 14.30 acres vacant land for sale
- 580 feet of waterfront on Oneida Lake, near Lakeport
- Located right on the right of Fremac Marine Service Shop
- Great Development opportunity