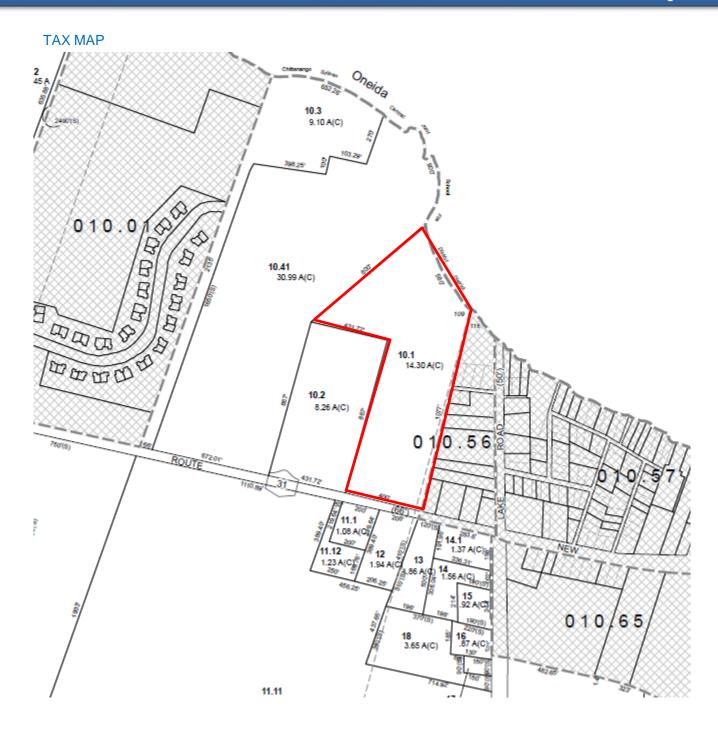

# VACANT LAND WITH WATERFRONT ON ONEIDA LAKE FOR SALE

14.30 Acres Vacant Land For Sale

1849 Route 31 Chittenango, NY 13037

## **PROPERTY FEATURES:**

- 14.30 acres vacant land for sale
- 580 feet of waterfront on Oneida Lake, near Lakeport
- Located right on the right of Fremac Marine Service Shop
- Great Development opportunity