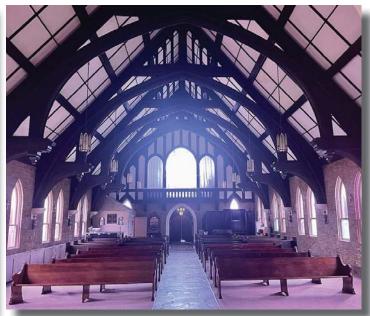

#### **Available for Sale or Lease**

10,288 SF church/wedding venue, which includes:

- 4,000 SF reception hall/ballroom
- 3,815 SF wedding chapel
- 2,473 SF office For Sale: \$895,000

For Lease: \$8/SF/year NNN

## **Highlights**

Located in a certified opportunity zone Private parking lot, outside cooler and storage building Furnishings and sound system inside chapel included Visible from I-26 and easily accessible from exit 23