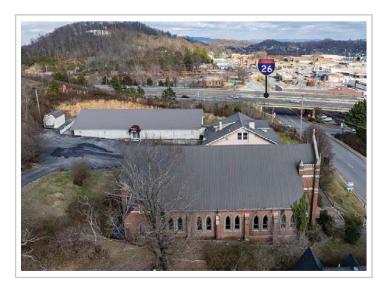

## Location

Just off I-26, exit 23, on E Market Street

#### **Traffic Counts**

E Market Street: 6,392 (2022) I-26 at exit 23: 53,896 (2022)