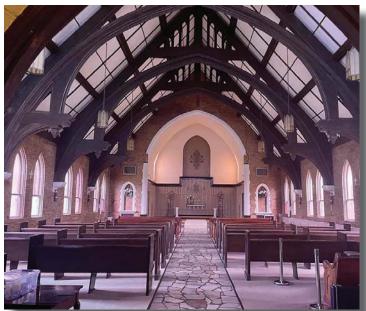

#### **Available for Sale or Lease**

10,288 SF church/wedding venue, which includes:

- 4,000 SF reception hall/ballroom
- 3,815 SF wedding chapel
- 2,473 SF office For Sale: \$895,000

For Lease: \$8/SF/year NNN

## **Highlights**

Located in a certified opportunity zone Private parking lot, outside cooler and storage building Furnishings and sound system inside chapel included Visible from I-26 and easily accessible from exit 23