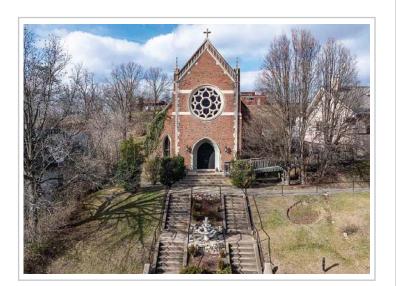

# CHURCH/WEDDING VENUE

223 East Market Street Johnson City, TN 37601

#### **Available for Sale or Lease**

10,288 SF church/wedding venue, which includes:

- 4,000 SF reception hall/ballroom
- 3,815 SF wedding chapel
- 2,473 SF office For Sale: \$895,000

For Lease: \$8/SF/year NNN

## **Highlights**

Located in a certified opportunity zone Private parking lot, outside cooler and storage building Furnishings and sound system inside chapel included Visible from I-26 and easily accessible from exit 23