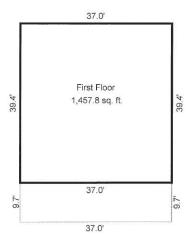

#### Gross Building Area

 First Floor
 1,458 sq. ft.

 Second Floor
 1,015 sq. ft.

 Total GBA
 2,473 sq. ft.