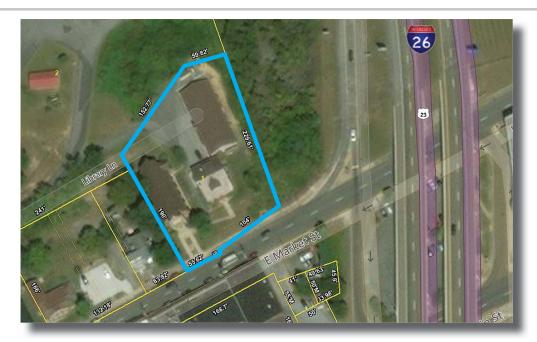

## Location

Just off I-26, exit 23, on E Market Street

## **Highlights**

Located in a certified opportunity zone Private parking lot, outside cooler and storage building Furnishings and sound system inside chapel included Visible from I-26 and easily accessible from exit 23

#### **Traffic Counts**

E Market Street: 6,392 (2022) I-26 at exit 23: 53,896 (2022)