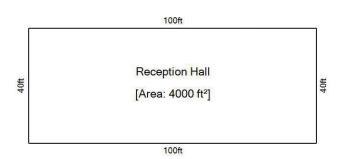

#### **Available for Sale or Lease**

10,288 SF church/wedding venue, which includes:

- 4,000 SF reception hall/ballroom
- 3,815 SF wedding chapel
- 2,473 SF office For Sale: \$895,000

For Lease: \$8/SF/year NNN