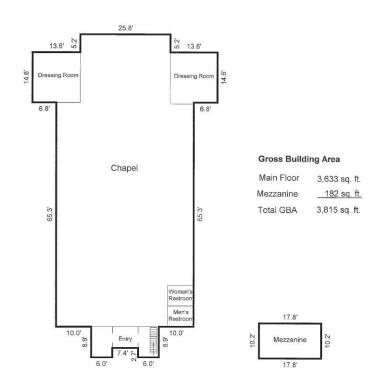

#### **Available for Sale or Lease**

10,288 SF church/wedding venue, which includes:

- 4,000 SF reception hall/ballroom
- 3,815 SF wedding chapel
- 2,473 SF office For Sale: \$895,000

For Lease: \$8/SF/year NNN