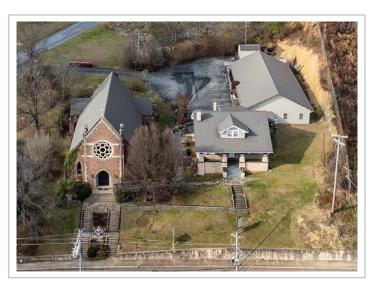

#### **Available for Sale or Lease**

10,288 SF church/wedding venue, which includes:

- 4,000 SF reception hall/ballroom
- 3,815 SF wedding chapel
- 2,473 SF office For Sale: \$895,000

For Lease: \$8/SF/year NNN

## **Highlights**

Located in a certified opportunity zone Private parking lot, outside cooler and storage building Furnishings and sound system inside chapel included Visible from I-26 and easily accessible from exit 23