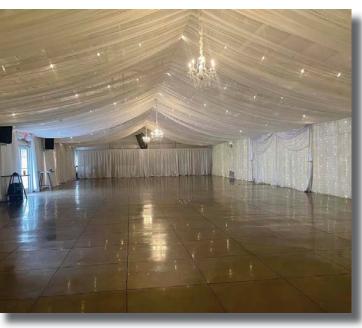

#### **Available for Sale or Lease**

10,288 SF church/wedding venue, which includes:

- 4,000 SF reception hall/ballroom
- 3,815 SF wedding chapel
- 2,473 SF office For Sale: \$895,000

For Lease: \$8/SF/year NNN

## **Highlights**

Located in a certified opportunity zone Private parking lot, outside cooler and storage building Furnishings and sound system inside chapel included Visible from I-26 and easily accessible from exit 23