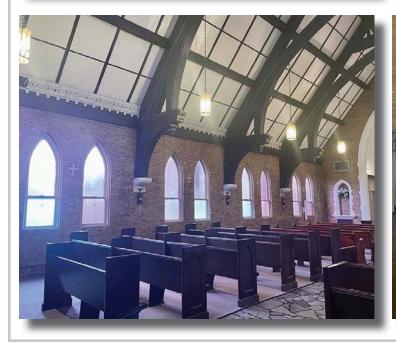

#### **Available for Sale or Lease**

10,288 SF church/wedding venue, which includes:

- 4,000 SF reception hall/ballroom
- 3,815 SF wedding chapel
- 2,473 SF office For Sale: \$895,000

For Lease: \$8/SF/year NNN

## **Highlights**

Located in a certified opportunity zone Private parking lot, outside cooler and storage building Furnishings and sound system inside chapel included Visible from I-26 and easily accessible from exit 23