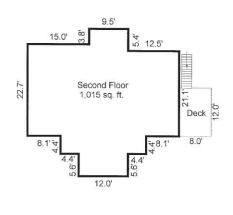

#### Gross Building Area

 First Floor
 1,458 sq. ft.

 Second Floor
 1,015 sq. ft.

 Total GBA
 2,473 sq. ft.