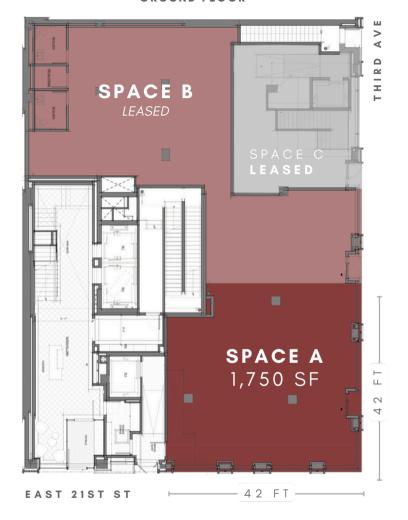

#### **GROUND FLOOR**

#### SPACE

Ground Floor location with ceiling height of 11 FT 4 IN

Space A 1,750 SF Space B 2.200 SF

Leased in August 2024

Alternate divisions will be considered

#### NEIGHBORS

Space B leased to fitness tenant Space C leased to high-end grocer

#### FRONTAGE

Space A

- 42 FT on Third Ave
- 42 FT on 21st St