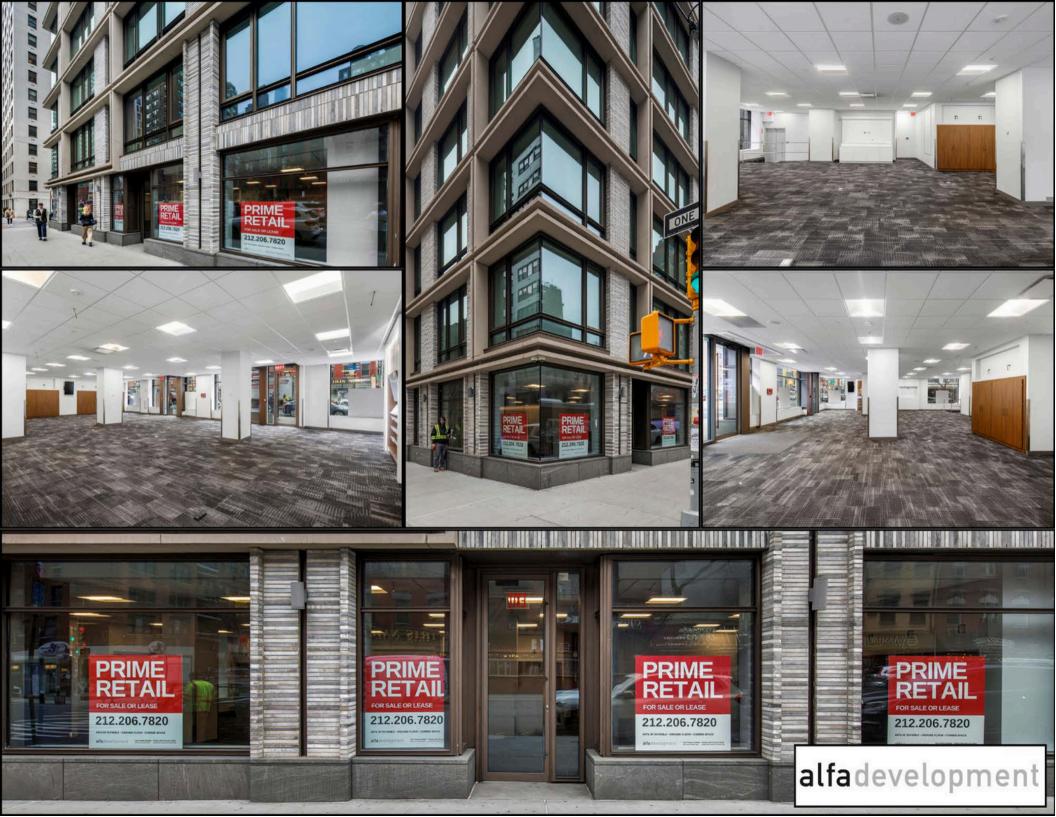

#### SPACE

Ground Floor location with ceiling height of 11 FT 4 IN

Space A 1,750 SF Space B 2.200 SF

Leased in August 2024

Alternate divisions will be considered

#### **FEATURES**

Located in the heart of Gramercy
LEED GOLD Certified 5 Star Building
Newly installed Daikin Heat Pumps
Turnkey renovated space
Formerly occupied by Spectrum Retail
Non-vented food accepted

#### **ASKING PRICE**

Space A \$160/SQ FT