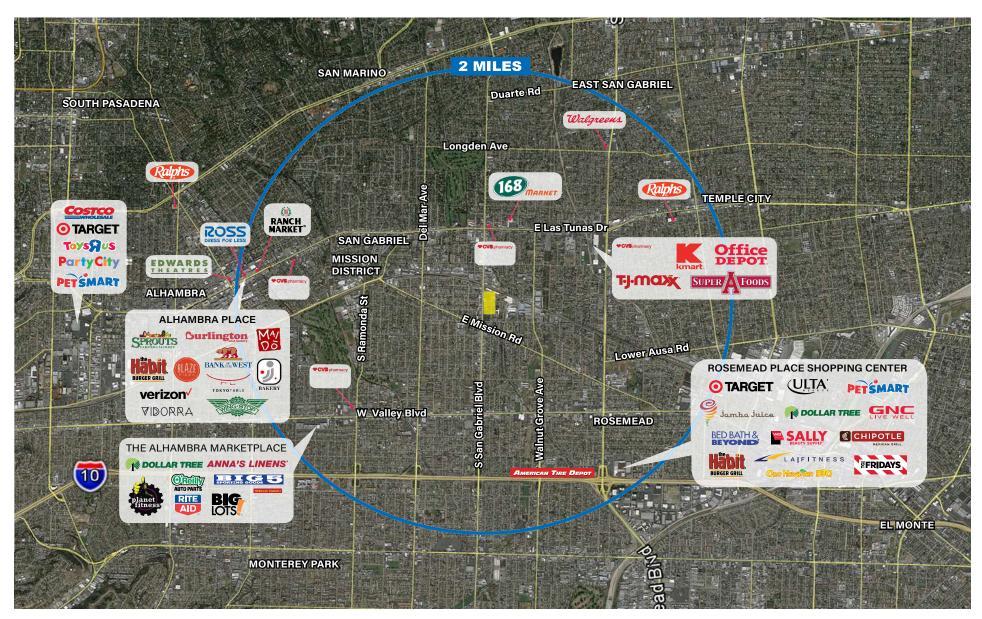

*RETAIL FOR LEASE** 

# Pacific Square at San Gabriel

NEC GRAND AVE. & SAN GABRIEL BOULEVARD, SAN GABRIEL, CA



# **Property Features**

- 67,093 SF retail component
- Anchored by new 25,000 SF Fitness Center and 20,000 SF Grocer
- Highly visible corner comprised of two city blocks
- High density location- population of over 622,318 people in 5 mile radius
- Strong incomes exceeding \$98,000 in the immediate area
- Located in close proximity to I-10, I-210, and Hwy-110
- Shop and restaurant space available

#### CONTACT

#### **Bryan Norcott**

t 213-298-3595 bryan.norcott@nrmk.com CA RE Lic. #01200077

#### William Bauman

t 213-269-3593 bill.bauman@nmrk.com CA RE Lic. #00969493

## **NEW MIXED-USE GROCER/FITNESS ANCHORED PROJECT**















## Site Plan



## Aerial



## Aerial



## Site Plan



# 2022 Demographics

|                    | 1-MILE   | 3-MILE    | 5-MILE    |
|--------------------|----------|-----------|-----------|
| POPULATION         | 31,645   | 268,380   | 622,318   |
| AVERAGE HH INCOME  | \$98,270 | \$106,787 | \$117,989 |
| DAYTIME POPULATION | 9,169    | 83,909    | 279,520   |

## **Traffic Counts**

S. SAN GABRIEL RD. ± 34,900 CPD E. MISSION RD. ± 16,000 CPD

## For More Information Contact:

### **Bryan Norcott**

Executive Managing Director bryan.norcott@nrmk.com t 213-298-3595

CA RE Lic. #01200077

#### **William Bauman**

Vice Chairman bill.bauman@nmrk.com t 213-269-3593 CA RE Lic. #00969493

#### **DTLA Office**

515 S. Flower Street, Suite 3510 Los Angeles, CA 90071

#### Corporate License #01355491

not been verified and no guaran