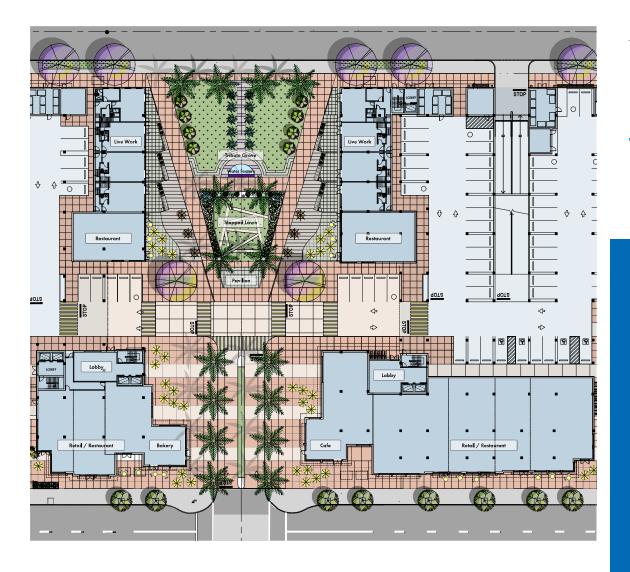

E** 

# Pacific Square at San Gabriel

NEC GRAND AVE. & SAN GABRIEL BOULEVARD, SAN GABRIEL, CA



# **Property Features**

- 67,093 SF retail component
- Anchored by new 25,000 SF Fitness Center and 20,000 SF Grocer
- Highly visible corner comprised of two city blocks
- High density location- population of over 622,318 people in 5 mile radius
- Strong incomes exceeding \$98,000 in the immediate area
- Located in close proximity to I-10, I-210, and Hwy-110
- Shop and restaurant space available

#### CONTACT

#### **Bryan Norcott**

t 213-298-3595 bryan.norcott@nrmk.com CA RE Lic. #01200077

#### William Bauman

t 213-269-3593 bill.bauman@nmrk.com CA RE Lic. #00969493

## **NEW MIXED-USE GROCER/FITNESS ANCHORED PROJECT**















## Site Plan



## Aerial



## Aerial



## Site Plan



# 2022 Demographics

|                    | 1-MILE   | 3-MILE    | 5-MILE    |
|--------------------|----------|-----------|-----------|
| POPULATION         | 31,645   | 268,380   | 622,318   |
| AVERAGE HH INCOME  | \$98,270 | \$106,787 | \$117,989 |
| DAYTIME POPULATION | 9,169    | 83,909    | 279,520   |

## **Traffic Counts**

S. SAN GABRIEL RD. ± 34,900 CPD E. MISSION RD. ± 16,000 CPD

## For More Information Contact:

### **Bryan Norcott**

Executive Managing Director bryan.norcott@nrmk.com t 213-298-3595

CA RE Lic. #01200077

#### **William Bauman**

Vice Chairman bill.bauman@nmrk.com t 213-269-3593 CA RE Lic. #00969493

#### **DTLA Office**

515 S. Flower Street, Suite 3510 Los Angeles, CA 90071

#### Corporate License #01355491

not been verified and no guarantee, warranty or