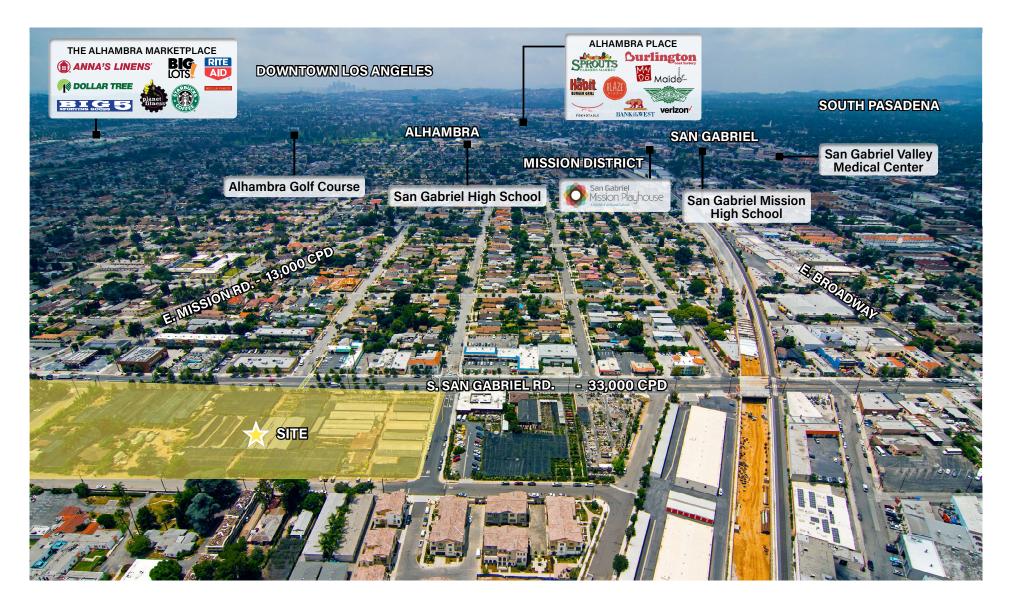

## Aerial

## **Traffic Counts**

S. SAN GABRIEL RD. ± 34,900 CPD E. MISSION RD. ± 16,000 CPD