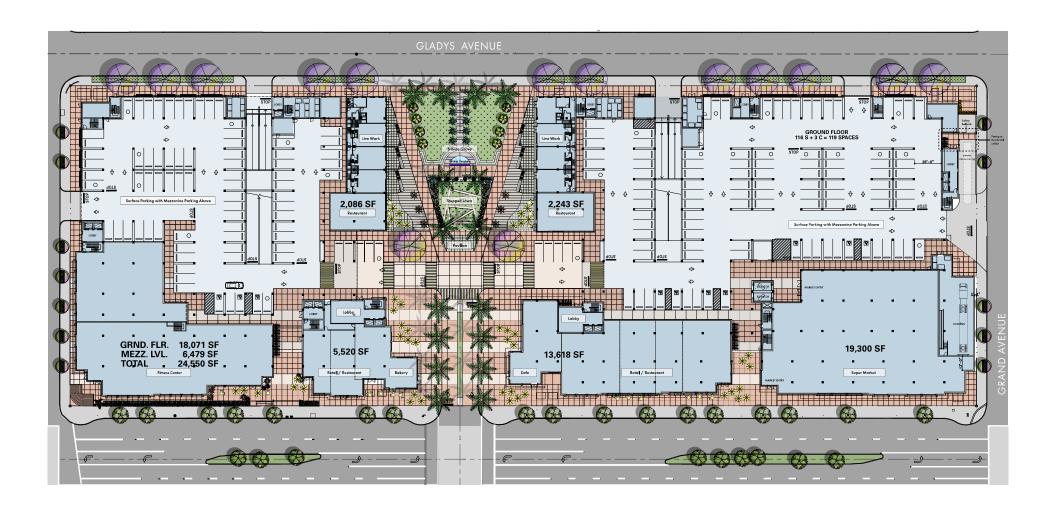

## Site Plan

# **Property Features**

- 67,093 SF retail component
- Anchored by new 25,000 SF Fitness Center and 20,000 SF Grocer
- Highly visible corner comprised of two city blocks
- High density location- population of over 622,318 people in 5 mile radius
- Strong incomes exceeding \$98,000 in the immediate area
- Located in close proximity to I-10, I-210, and Hwy-110
- Shop and restaurant space available