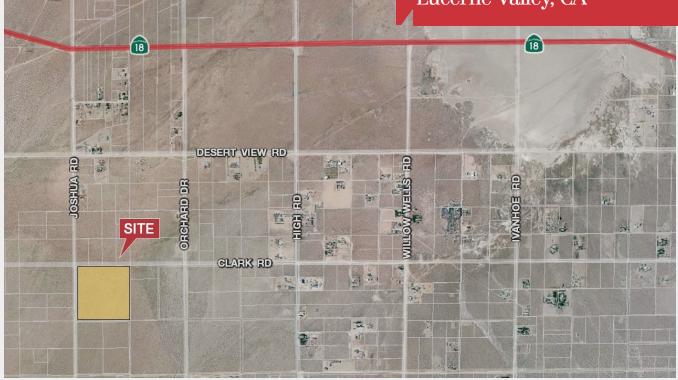

## Joshua Road

Lucerne Valley, CA

# Joshua Road

Lucerne Valley, California 92356

### **Property Highlights**

ASKING: \$110,000

SIZE: ±40 Acres

• APN: 0435-321-01

ZONED: RL - Rural Living

#### **Property Description**

- Exceptional Views of the Wide Open Desert
- Just South of Highway 18 in Lucerne Valley
- Easy Access to Apple Valley, Victorville & Big Bear