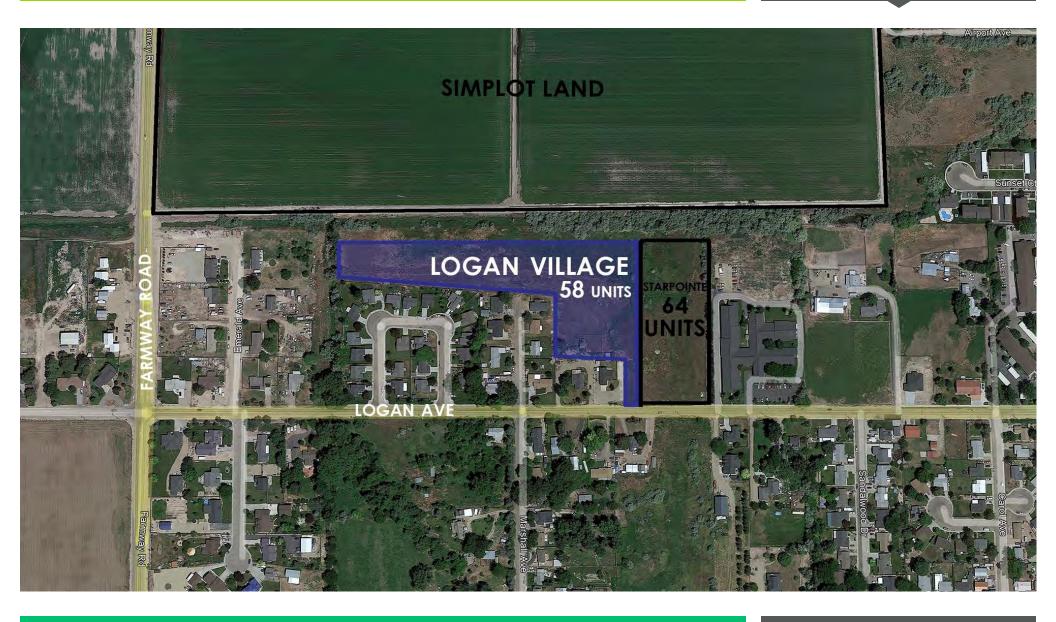

#### LOCATION INFORMATION

| PROJECT NAME | Logan Village                          |
|--------------|----------------------------------------|
| ADDRESS      | TBD Logan St.<br>Caldwell, ID<br>83605 |
| COUNTY       | Canyon                                 |
| APPROVALS    | SUP Approval -<br>April, 2023          |

#### **BUILDING INFORMATION**

| LOT SIZE         | ±5.5 acres                                  |
|------------------|---------------------------------------------|
| TOTAL UNITS      | 58 units                                    |
| BUILDING SIZE    | 3 - 12-plexes<br>2 - 8-plexes<br>1 - 6-plex |
| REDUCED<br>PRICE | \$1,197,700<br>(\$20,650/door)              |