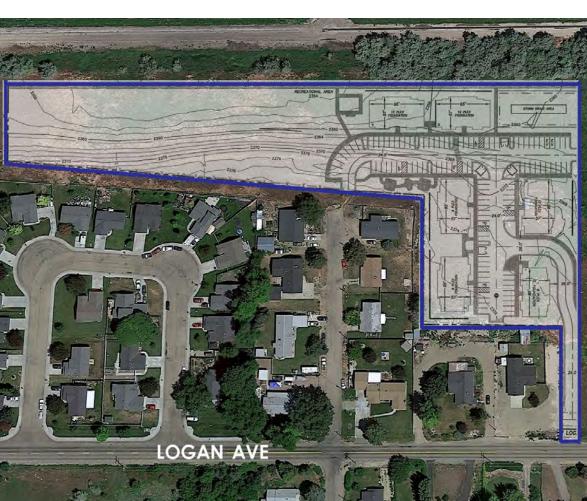

#### LOCATION INFORMATION

| PROJECT NAME | Logan Village                          |
|--------------|----------------------------------------|
| ADDRESS      | TBD Logan St.<br>Caldwell, ID<br>83605 |
| COUNTY       | Canyon                                 |
| APPROVALS    | SUP Approval -<br>April, 2023          |

#### **BUILDING INFORMATION**

| LOT SIZE         | ±5.5 acres                                  |
|------------------|---------------------------------------------|
| TOTAL UNITS      | 58 units                                    |
| BUILDING SIZE    | 3 - 12-plexes<br>2 - 8-plexes<br>1 - 6-plex |
| REDUCED<br>PRICE | \$1,197,700<br>(\$20,650/door)              |