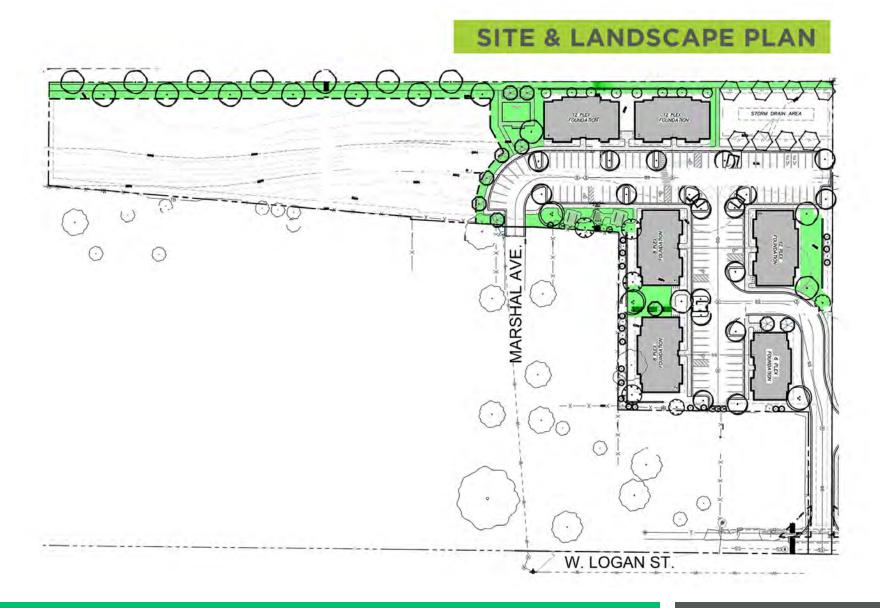

#### **BUILDING INFORMATION**

| LOT SIZE         | ±5.5 acres                                  |
|------------------|---------------------------------------------|
| TOTAL UNITS      | 58 units                                    |
| BUILDING SIZE    | 3 - 12-plexes<br>2 - 8-plexes<br>1 - 6-plex |
| REDUCED<br>PRICE | \$1,197,700<br>(\$20,650/door)              |

#### **PROPERTY HIGHLIGHTS**

- Approved multi-family development opportunity features quality design, market based unit offering and EV charging stations
- Abundant community space and outdoor activities with proposed picnic and bbq areas, play lot, firepit and community pathway
- Civil construction drawings currently in process
- Minutes from Indian Creek Plaza; Award-winning downtown Caldwell