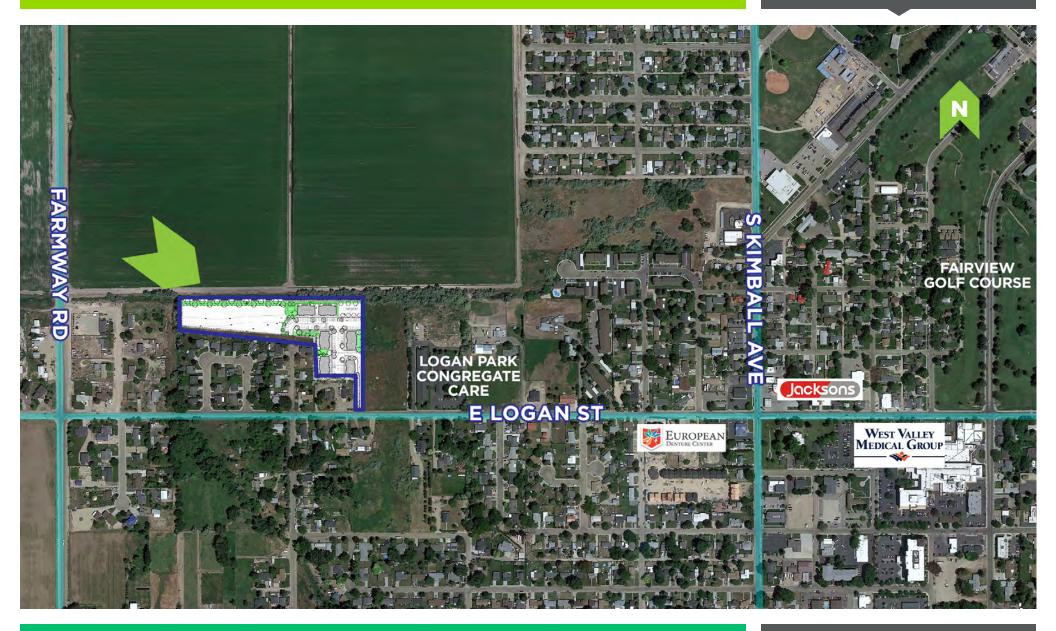

#### LOCATION INFORMATION

| PROJECT NAME | Logan Village                          |
|--------------|----------------------------------------|
| ADDRESS      | TBD Logan St.<br>Caldwell, ID<br>83605 |
| COUNTY       | Canyon                                 |
| APPROVALS    | SUP Approval -<br>April, 2023          |

#### **PROPERTY HIGHLIGHTS**

- Approved multi-family development opportunity features quality design, market based unit offering and EV charging stations
- Abundant community space and outdoor activities with proposed picnic and bbq areas, play lot, firepit and community pathway
- Civil construction drawings currently in process
- Minutes from Indian Creek Plaza; Award-winning downtown Caldwell