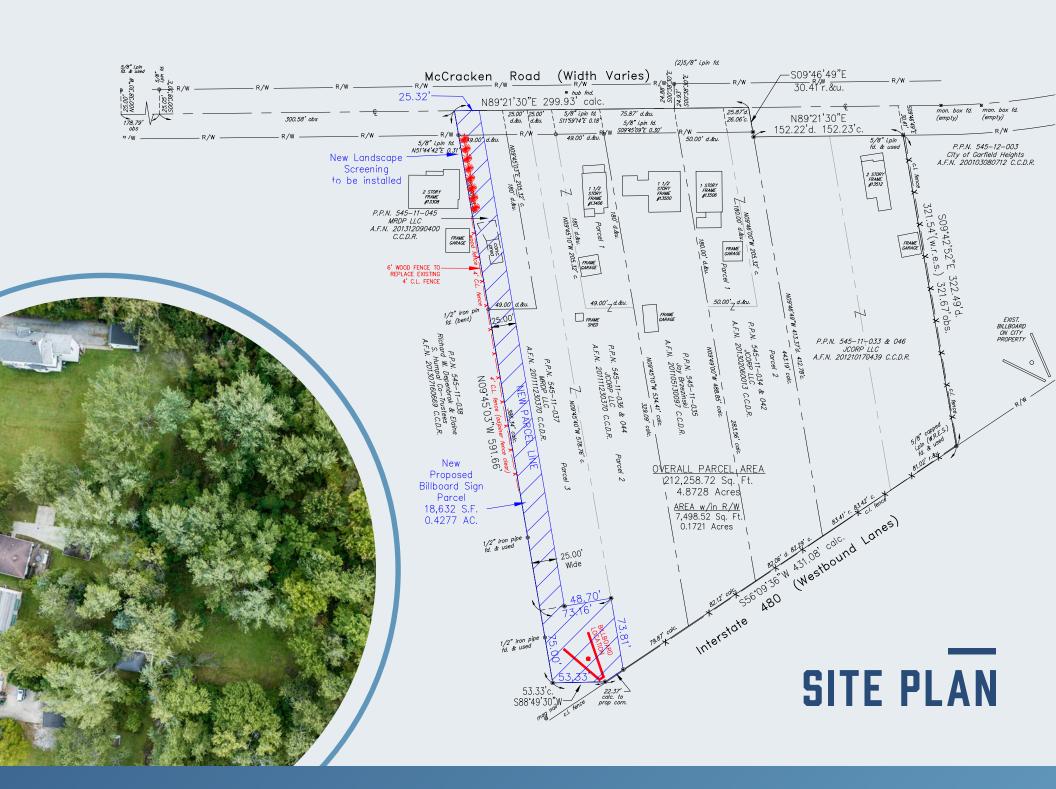

~451 Feet on McCracken ~431 Feet on I-480

**PARCELS** 

545-11-033 545-11-034 545-11-035 545-11-036 545-11-037 545-11-042 545-11-044 545-11-045 545-11-046

+ Priced to Sell at \$725,000

## PROPERTY DETAILS

\*Conditions to Sale: Sold subject to include right of way easement from existing Billboard Parcel of 4.277 acre (not included in sale)\*

T 13500 T MCCRACKEN L- RD --