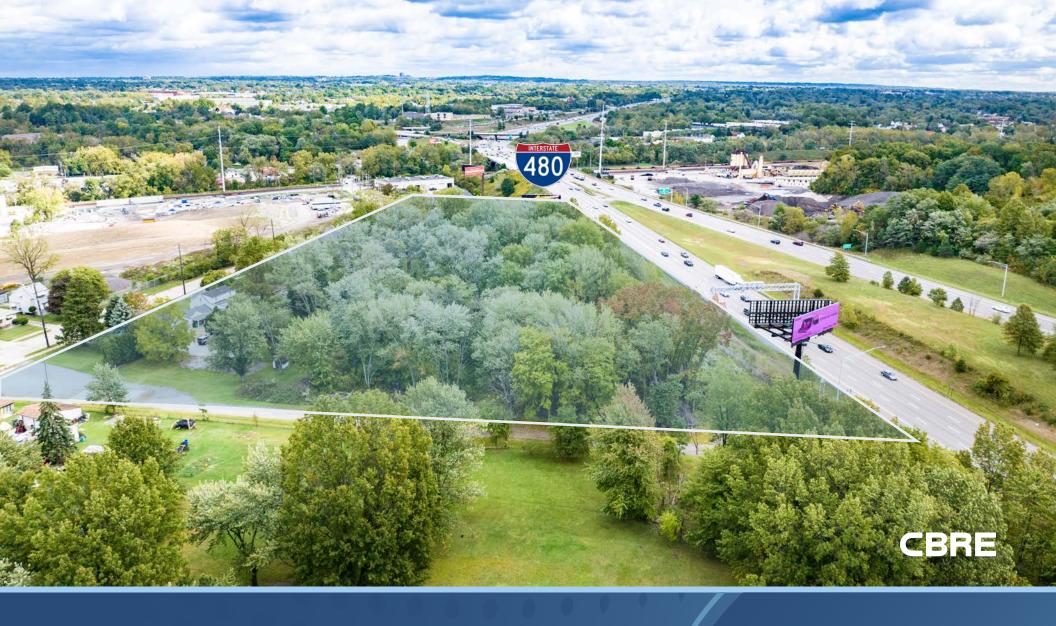

r 13500 ¬ M⊆CRACKEN L— RD — I-480 VISIBLE LAND SITE COMMERCIAL / INDUSTRIAL GARFIELD HEIGHTS, OH 44125 +/- 4.27 AC

SITE SIZE

+/- 4.27 Acres

ZONING

U-11B Industrial Zoning

- + Elderly Care
  - + Office
- + Industrial

SITE LOCATION

Includes I-480 visibility
with high traffic counts as
well as close proximity to
the Broadway exit ramp
and I-480 interchange.
Within 0.5 miles of
Cleveland Clinic Marymount
Hospital

FRONTAGE

~451 Feet on McCracken ~431 Feet on I-480

**PARCELS** 

545-11-033 545-11-034 545-11-035 545-11-036 545-11-037 545-11-042 545-11-044 545-11-045 545-11-046

+ Priced to Sell at \$725,000