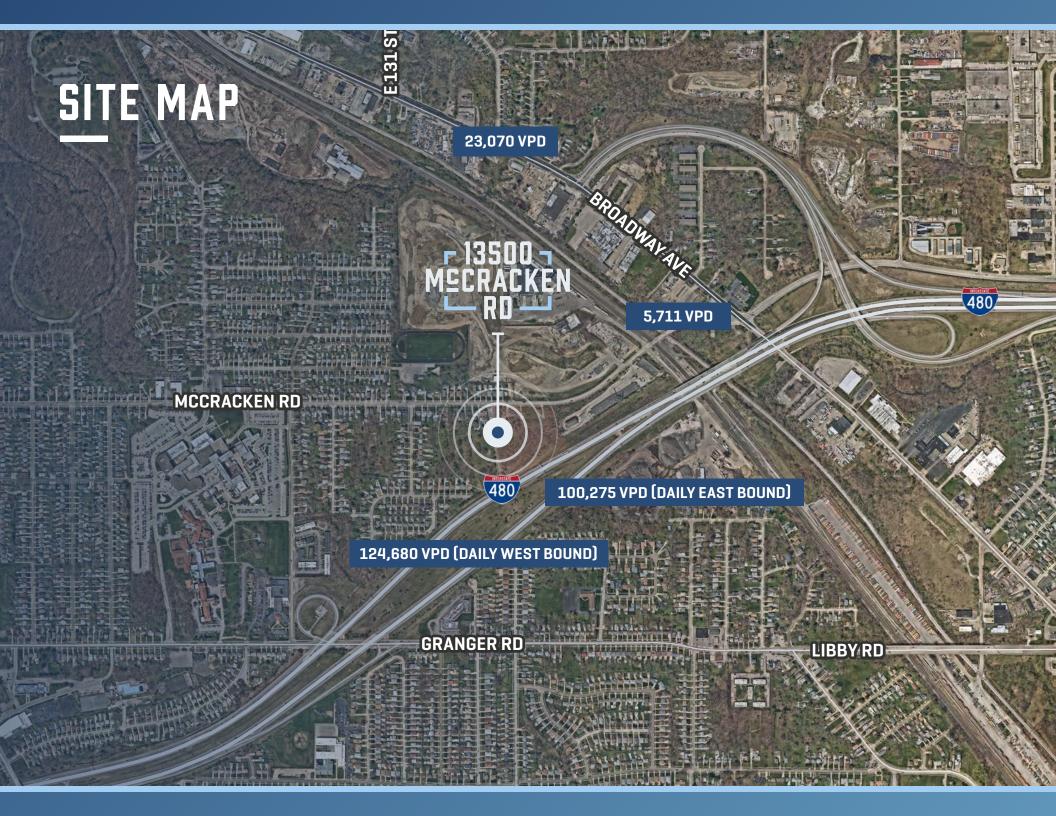

SITE LOCATION

Includes I-480 visibility
with high traffic counts as
well as close proximity to
the Broadway exit ramp
and I-480 interchange.
Within 0.5 miles of
Cleveland Clinic Marymount
Hospital

FRONTAGE

~451 Feet on McCracken ~431 Feet on I-480

**PARCELS** 

545-11-033 545-11-034 545-11-035 545-11-036 545-11-037 545-11-042 545-11-044 545-11-045 545-11-046

+ Priced to Sell at \$725,000