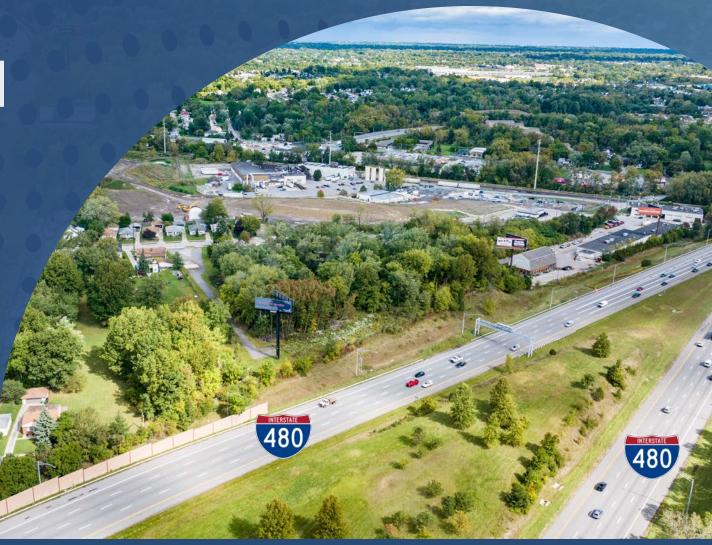

SITE LOCATION

Includes I-480 visibility
with high traffic counts as
well as close proximity to
the Broadway exit ramp
and I-480 interchange.
Within 0.5 miles of
Cleveland Clinic Marymount
Hospital

FRONTAGE