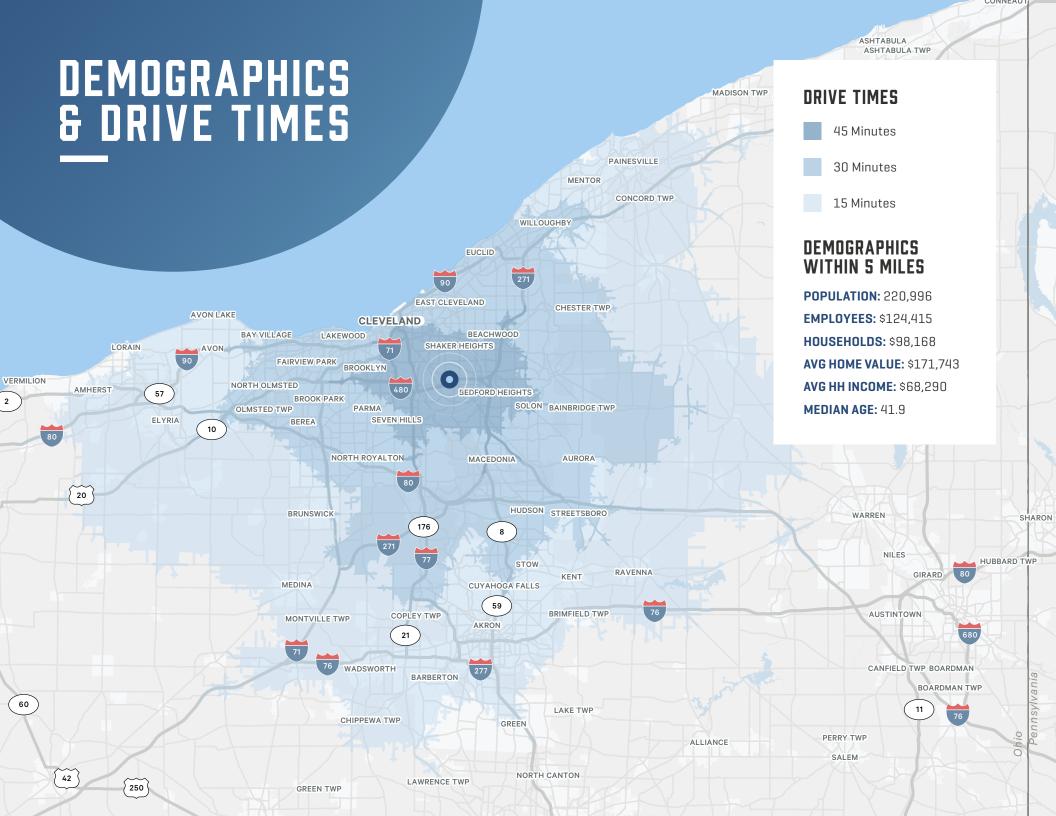

SITE LOCATION

Includes I-480 visibility
with high traffic counts as
well as close proximity to
the Broadway exit ramp
and I-480 interchange.
Within 0.5 miles of
Cleveland Clinic Marymount
Hospital

FRONTAGE