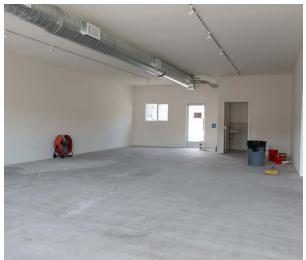

# **Property Features**

- Three 1,200 SF spaces available for lease individually or combined.
- Each space features its own bathroom, front and rear entrance, and separate metering.
- Fully remodeled interior and exterior for a modern, updated look.
- Grandfathered for food and beverage use, with Unit 3 featuring bar infrastructure and a liquor license available separately.