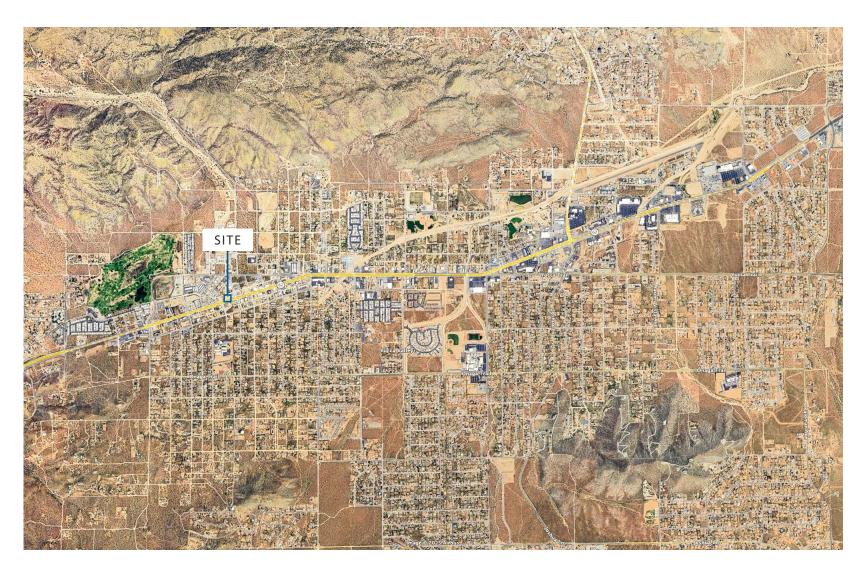

- Growing market with increasing demand, fueled by tourism and local development.
- Prime Historic "Old Town" Yucca Valley location, surrounded by thriving, trendy businesses.
- High-visibility frontage with 29,269 vehicles daily on 29 Palms Hwy.
- Prime retail corridor, benefiting from 3 million annual visitors to Joshua Tree and 29 Palms.