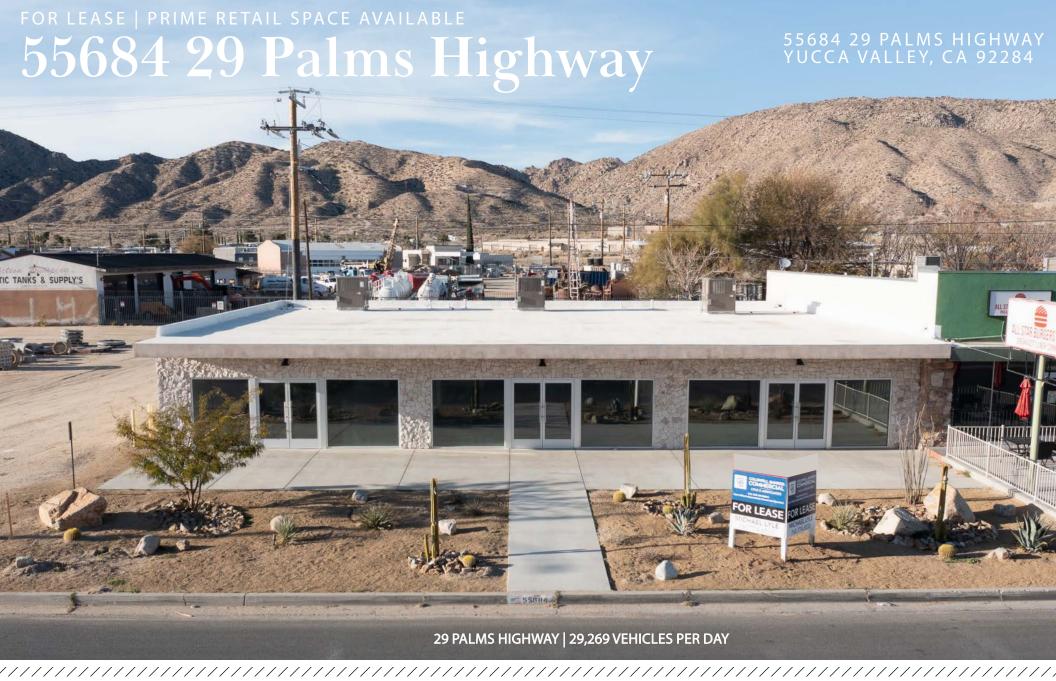

- Growing market with increasing demand, fueled by tourism and local development.
- Prime Historic "Old Town" Yucca Valley location, surrounded by thriving, trendy businesses.
- High-visibility frontage with 29,269 vehicles daily on 29 Palms Hwy.
- Prime retail corridor, benefiting from 3 million annual visitors to Joshua Tree and 29 Palms.

## Average Daily Traffic

29 Palms Highway 29,269

Michael Lyle Arley Ryan
t 760-774-6533 t 630-660-9376
mlyle@cbclyle.net arleyryan@cbclyle.net
CA RE Lic. #02002995 CA RE Lic. #012198855

For More Information Contact: