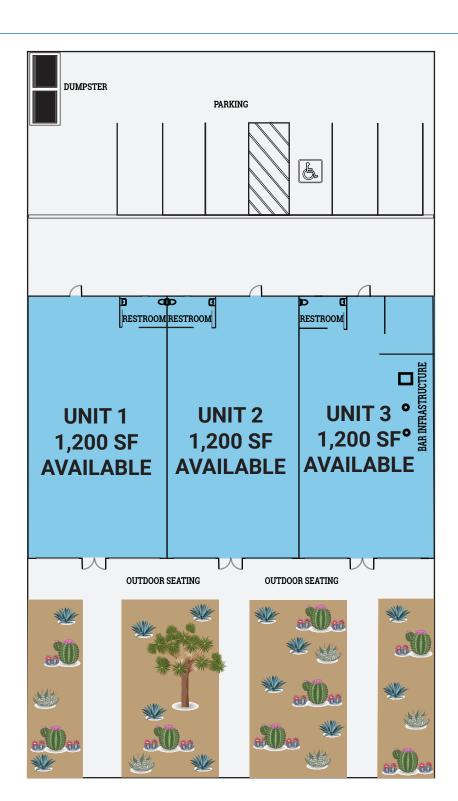

# Site Plan / Floor Plan

# **Property Features**

- Three 1,200 SF spaces available for lease individually or combined.
- Each space features its own bathroom, front and rear entrance, and separate metering.
- Fully remodeled interior and exterior for a modern, updated look.
- Grandfathered for food and beverage use, with Unit 3 featuring bar infrastructure and a liquor license available separately.

# **Tenants**

| Tenant | Suite | SF    | Asking Price  |
|--------|-------|-------|---------------|
| Vacant | 1     | 1,200 | \$2.75/SF/NNN |
| Vacant | 2     | 1,200 | \$2.75/SF/NNN |
| Vacant | 3     | 1,200 | \$2.75/SF/NNN |