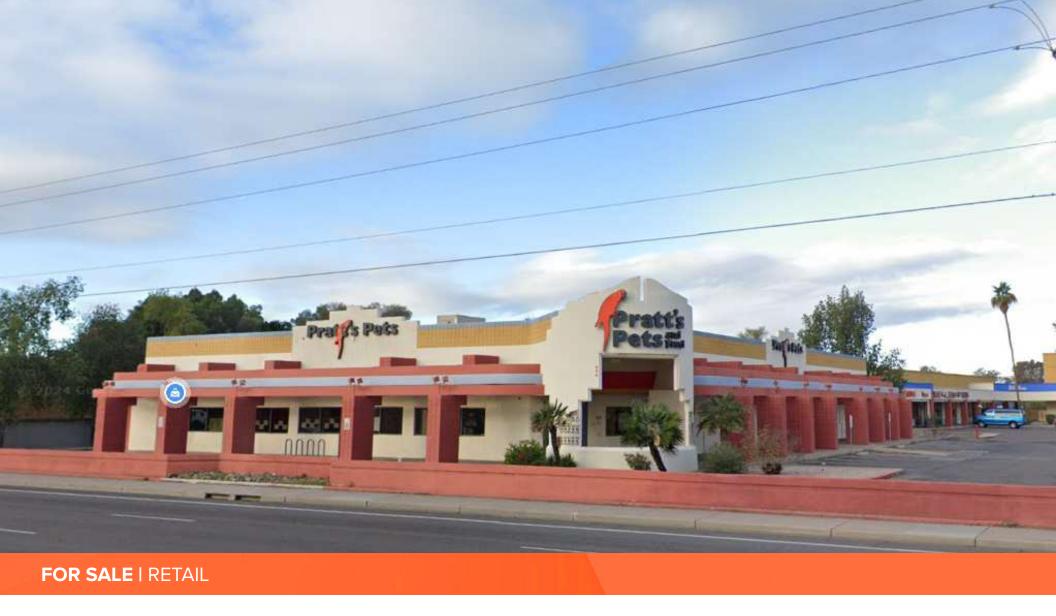

#### **PROPERTY OVERVIEW**

Large, 11.8ksf+/- Retail building For Lease or For Sale

#### PROPERTY HIGHLIGHTS

- Busy Alma School Rd corridor
- Size 11.840 sf
- Neighorhood Shopping Center parking
- Former Chuck E Cheese location
- Large, 11.8ksf+/- Retail building For Lease or For Sale