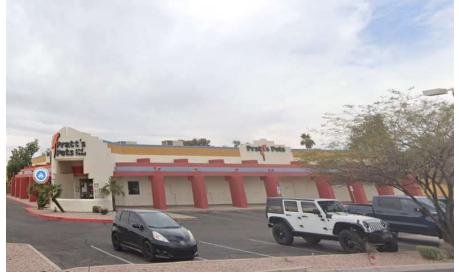

#### PROPERTY HIGHLIGHTS

- Busy Alma School Rd corridor
- Size 11.840 sf
- Neighorhood Shopping Center parking
- Former Chuck E Cheese location
- Large, 11.8ksf+/- Retail building For Lease or For Sale

### Pratt's Pets Retail Building

856 S Alma School Rd | Mesa, AZ 85210

| POPULATION           | 0.3 MILES | 0.5 MILES | 1 MILE    |
|----------------------|-----------|-----------|-----------|
| Total Population     | 3,248     | 9,126     | 26,068    |
| Average Age          | 35        | 34        | 35        |
| Average Age (Male)   | 34        | 33        | 34        |
| Average Age (Female) | 36        | 35        | 35        |
|                      |           |           |           |
| HOUSEHOLDS & INCOME  | 0.3 MILES | 0.5 MILES | 1 MILE    |
| Total Households     | 1,431     | 3,948     | 11,071    |
| # of Persons per HH  | 2.3       | 2.3       | 2.4       |
| Average HH Income    | \$62,570  | \$61,481  | \$62,470  |
| Average House Value  | \$352,286 | \$404,534 | \$326,369 |