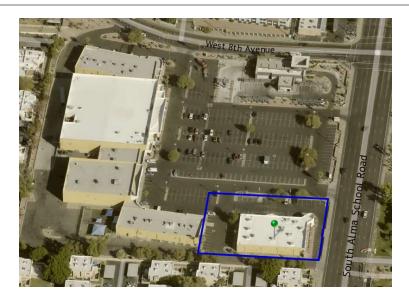

#### **PROPERTY OVERVIEW**

Large, 11.8ksf+/- Retail building For Lease or For Sale

#### PROPERTY HIGHLIGHTS

- Busy Alma School Rd corridor
- Size 11.840 sf
- Neighorhood Shopping Center parking
- Former Chuck E Cheese location
- Large, 11.8ksf+/- Retail building For Lease or For Sale

#### 856 S Alma School Rd, Mesa, AZ 85210-2001

Maricopa Assessor Parcel # 134-28-001-C Report a Tax Error ☑

856 S Alma School Rd | Mesa, AZ 85210

856 S Alma School Rd | Mesa, AZ 85210

C.A.N.D.O.

Demographics data derived from AlphaMap