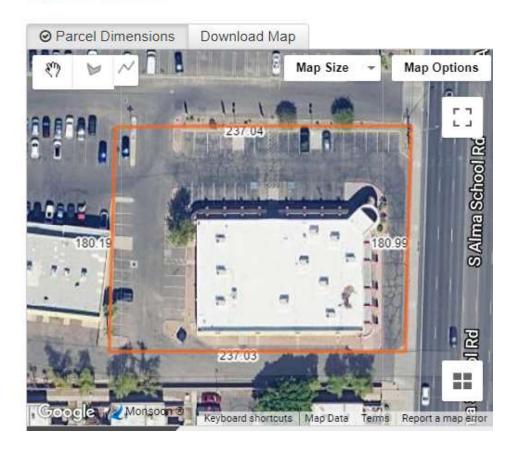

#### **OFFERING SUMMARY**

 Sale Price:
 \$1,800,000

Building Size: 11,801 SF
Lot Size: 42.643 SF

Price / SF: \$152.53

Year Built: 1985

Zoning: C-G

Market: Phoenix

Submarket: Red Mountain/Mesa