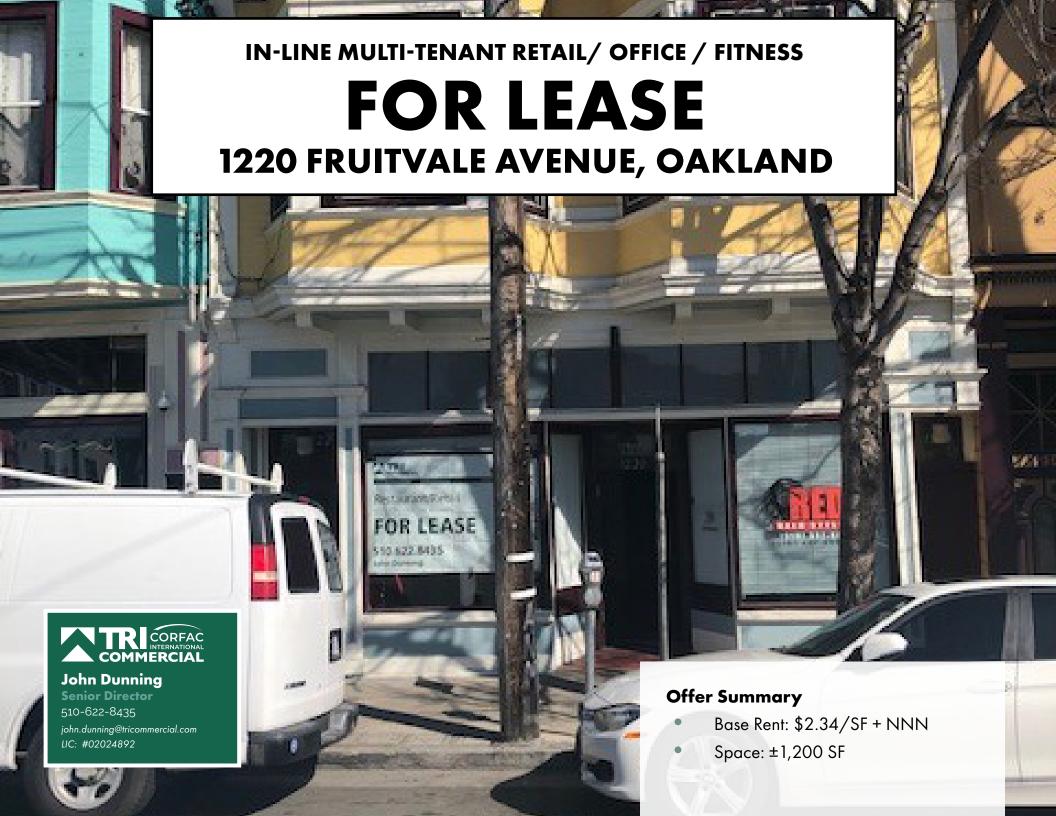

## **1220 FRUITVALE AVE**

## **Property Summary**

- Space: +/1,200 SF
- Flexible City of Oakland CN-3, S-13 Zoning
- Just off International Blvd.
- Large Storefront Windows showcasing the trade area
- Mixed-Use Residential over Retail | In Line | Highly Visible with Multiple Storefronts
- Steps from Fruitvale BART with AC Transit HUB
- Easy access to the 880 FWY
- Surrounded by Nationally known Anchor Tenants (Wendy's, Popeye's, Bank of America)

## **Property Highlights**

- Highly Visible In-Line with Multiple Storefronts Drawing Activity
- High 16' Ceilings
- Separately Metered for ALL Utilities
- Terrific Trade Floor Area
- Separate Back Office/ Storage
- (1) Employee Restroom

**RATE: \$2.34/SF + NNN** 

**CONTACT** John Dunning

510-622-8435

john.dunning@tricommercial.com

LIC: #02024892