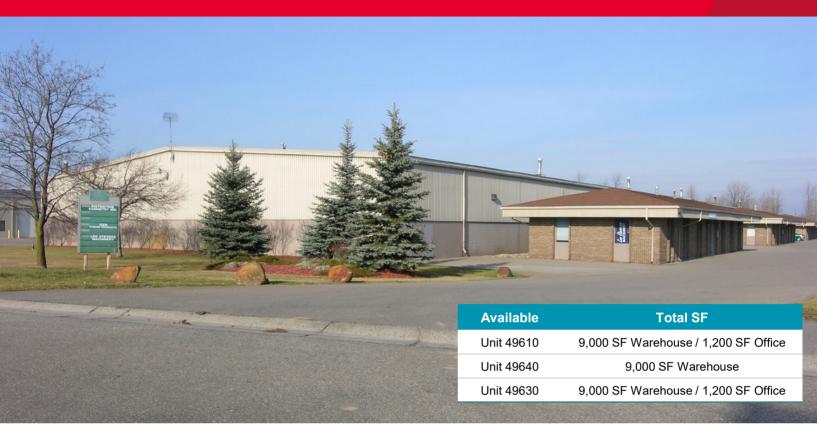

## FOR LEASE 49600 — 49650 Martin Drive

Wixom, Michigan

## 10,200 – 29,000 SF Warehouse Space Available

Affordable rates and multiple grade level doors in each unit.

## **Property Highlights**

- · 61,200 SF Building
- 12' x 14' grade level door
- 17' 23' ceiling height
- · LED lighting
- · 6" floors
- · Radiant / forced air heat
- · 3-Phase power
- · Ample parking
- · Close proximity to I-96
- · Next to former Ford Wixom plant redevelopment
- Asking Rate: \$6.50/SF Gross