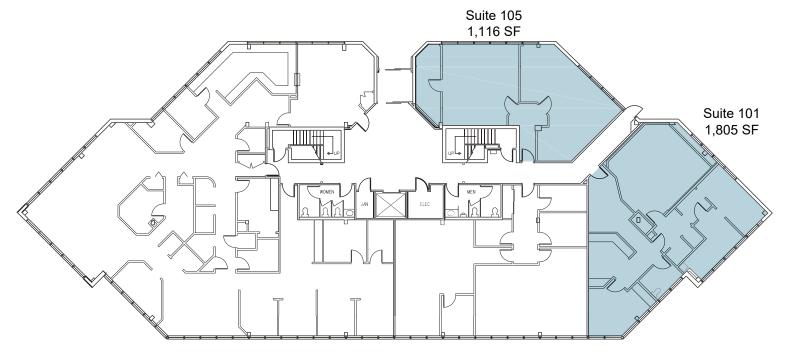

## **AVAILABILITY**

■ Suite 101: 1,805 SF

• Suite 105: 1,116 SF

- Suite 303-320: 1,059-2,226 SF

• Suite 310: 1,837 SF

■ 31,070-square-foot building