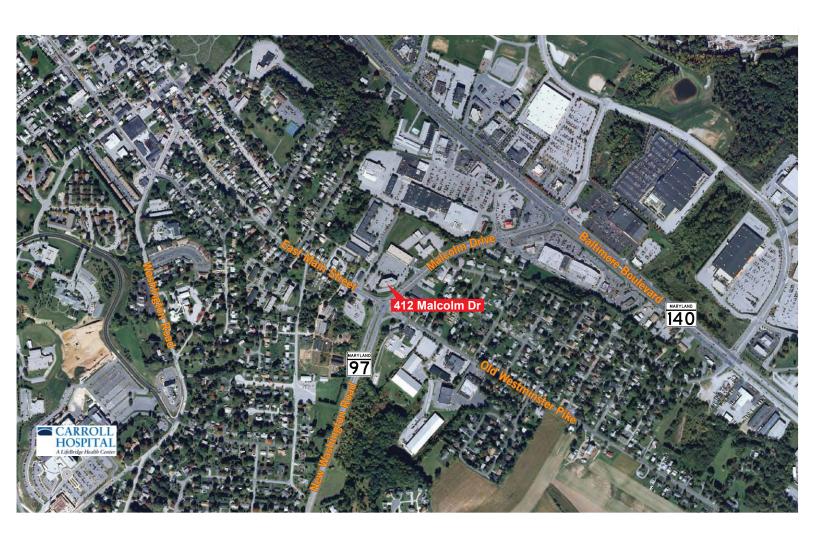

## MEDICAL OFFICE SPACE FOR LEASE

412 Malcolm Drive - Main Street Exchange - Westminster 21157

Located near Carroll Hospital, the building is part of an established medical community, with multiple specialties on-site

Easy access to Routes 97 and 140 provides a convenient medical destination for Carroll County residents

Patient drop off area with sliding door access

Free and ample on-site parking

Shopping and Westminster Historic District nearby