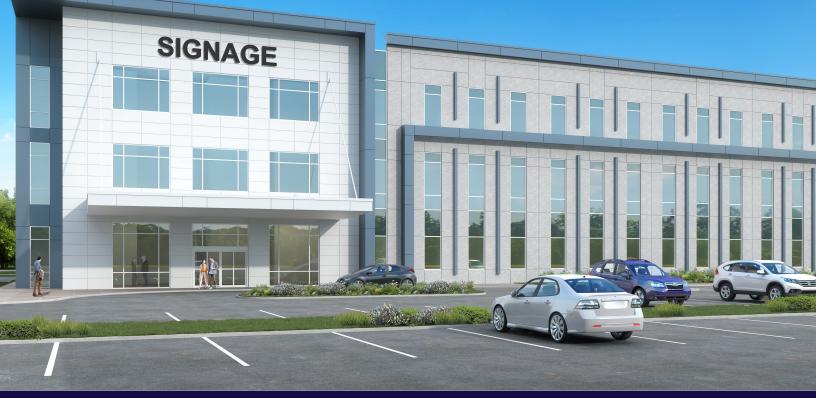

**Conceptual Rendering** 

# SARASOTA MOB

- A proposed Class A multi-specialty Medical Office Building
- Off-Hospital campus location
- Adjacent to the new Sarasota Memorial Hospital in Venice FL
- Traffic count 8,000+ cars a day
- Significant increased residential growth
- Great location for practices expanding