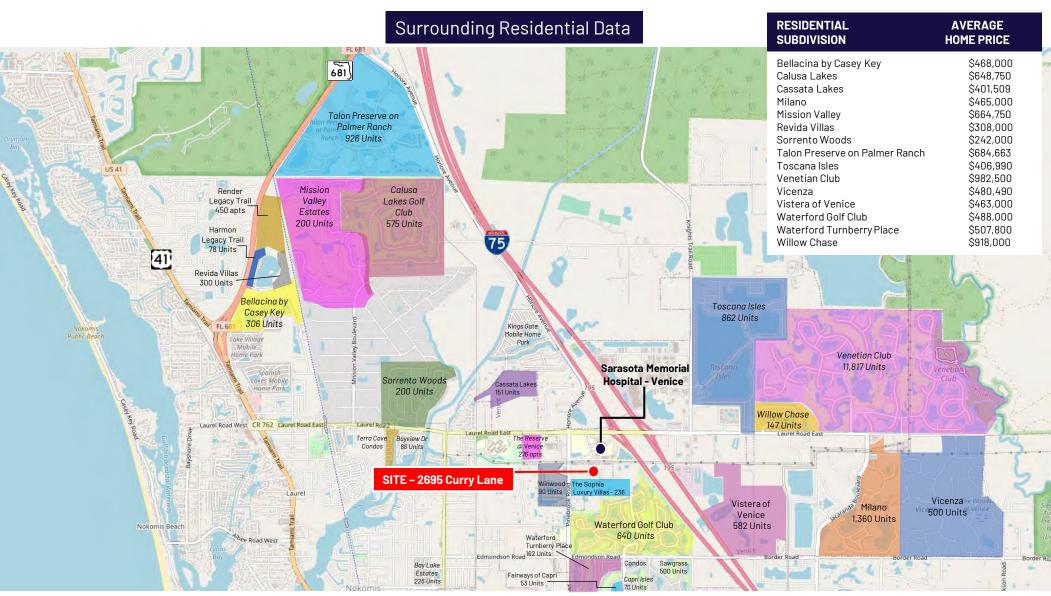

36,856 Households

\$119,670 Average Household Income

Population of 71,978

\$61,270 Per Capita

©2024 The information contained herein was obtained from sources believed reliable; however, Flagship Healthcare Properties makes no guarantees, warranties, or representations as to the completeness or accuracy thereof. The presentation of this property is submitted subject to errors, omissions, changes of price or conditions prior to sale or lease, or withdrawal without notice.