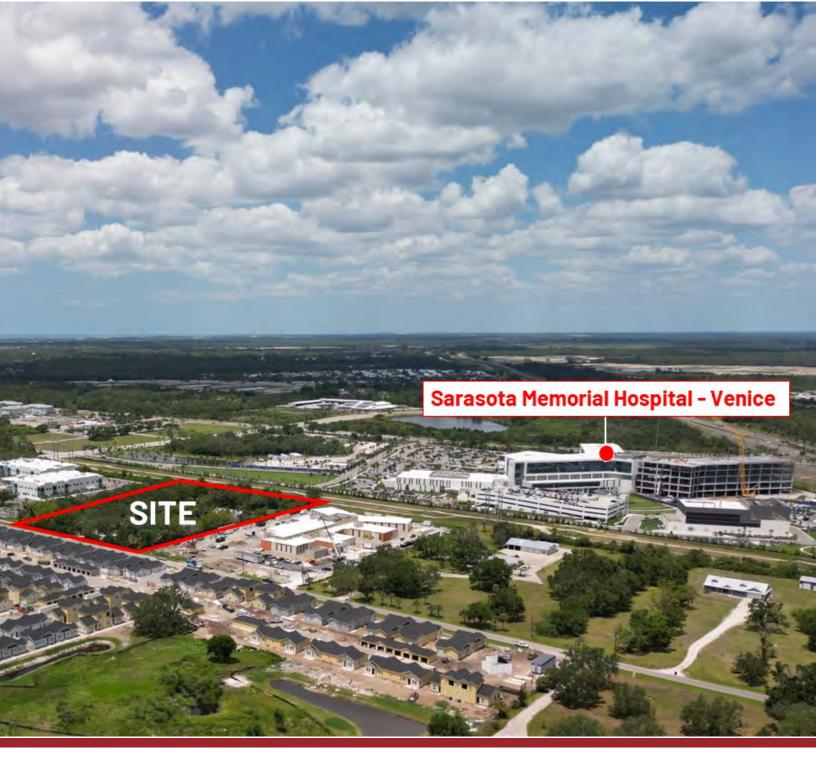

# SARASOTA MOB

- A proposed Class A multi-specialty Medical Office Building
- Off-Hospital campus location
- Adjacent to the new Sarasota Memorial Hospital in Venice FL
- Traffic count 8,000+ cars a day
- Significant increased residential growth
- Great location for practices expanding

### Illustrative Concept Plan

LIZ COOK d. 443-517-3962 liz.cook@FlagshipHP.com

2202 N. Westshore Blvd, Suite 200 | Tampa, Florida 33607 D. 443-517-3962 | www.FlagshipHP.com

©2024 The information contained herein was obtained from sources believed reliable; however, Flagship Healthcare Properties makes no guarantees, warranties, or representations as to the completeness or accuracy thereof. The presentation of this property is submitted subject to errors, omissions, changes of price or conditions prior to sale or lease, or withdrawal without notice.