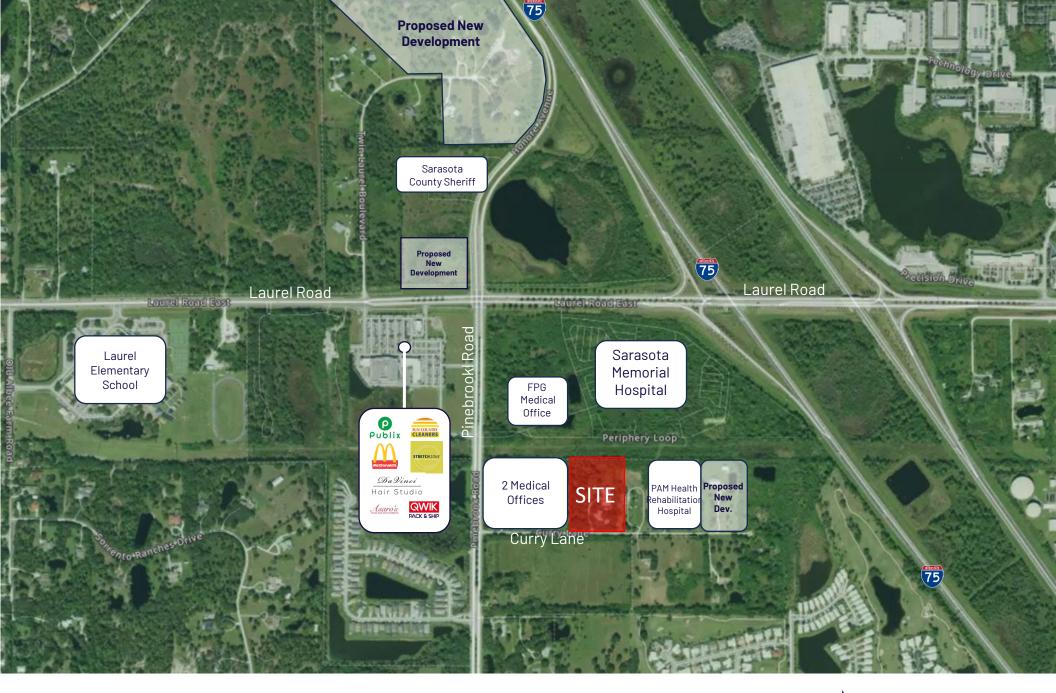

# SARASOTA MOB

- A proposed Class A multi-specialty Medical Office Building
- Off-Hospital campus location
- Adjacent to the new Sarasota Memorial Hospital in Venice FL
- Traffic count 8,000+ cars a day
- Significant increased residential growth
- Great location for practices expanding

### Illustrative Concept Plan

LIZ COOK d. 443-517-3962 liz.cook@FlagshipHP.com

2202 N. Westshore Blvd, Suite 200 | Tampa, Florida 33607 D. 443-517-3962 | www.FlagshipHP.com

©2024 The information contained herein was obtained from sources believed reliable; however, Flagship Healthcare Properties makes no guarantees, warranties, or representations as to the completeness or accuracy thereof. The presentation of this property is submitted subject to errors, omissions, changes of price or conditions prior to sale or lease, or withdrawal without notice.