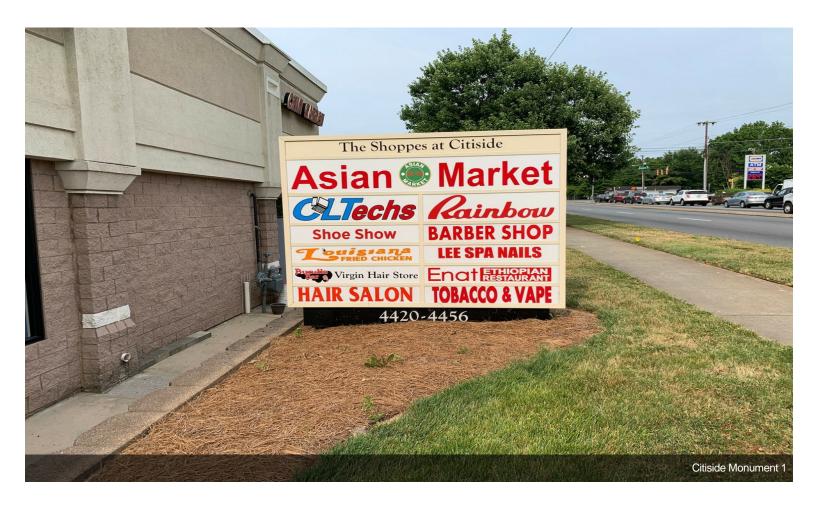

# **Shoppes At Citiside**

\$18.00 /SF/Yr

Shoppes At Citiside is a high visibility shopping center -Major Tenant (ASIAN MARKET), Plenty of parking with for access points, both being two lane roads, into the Plaza Dr Traffic count of 99,000 from East Independence Boulevard exiting onto Wendover Road and Eastway 30,000 (NCDOT).To Plaza Dr 35,000 (NCDOT)...

### 4430 The Plaza Dr, Charlotte, NC 28215

Shoppes At Citiside is a high visibility shopping center - Major Tenant (ASIAN MARKET), Plenty of parking with for access points, both being two lane roads, into the Plaza Dr Traffic count of 99,000 from East Independence Boulevard exiting onto Wendover Road and Eastway 30,000 (NCDOT). To Plaza Dr 35,000 (NCDOT)