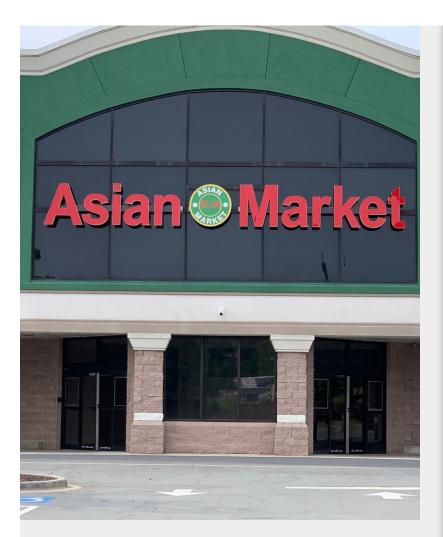

# **Shoppes At Citiside**

\$18.00 /SF/Yr

Shoppes At Citiside is a high visibility shopping center -Major Tenant (ASIAN MARKET), Plenty of parking with for access points, both being two lane roads, into the Plaza Dr Traffic count of 99,000 from East Independence Boulevard exiting onto Wendover Road and Eastway 30,000 (NCDOT).To Plaza Dr 35,000 (NCDOT)...

### **Major Tenant Information**

Tenant Asian Market **SF Occupied** 46,904

Lease Expired

### 4430 The Plaza Dr, Charlotte, NC 28215

Shoppes At Citiside is a high visibility shopping center - Major Tenant (ASIAN MARKET), Plenty of parking with for access points, both being two lane roads, into the Plaza Dr Traffic count of 99,000 from East Independence Boulevard exiting onto Wendover Road and Eastway 30,000 (NCDOT). To Plaza Dr 35,000 (NCDOT)