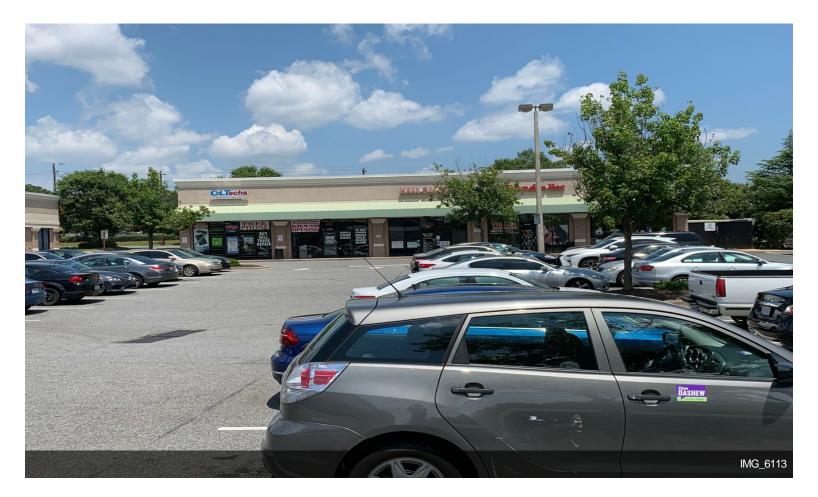

# **Shoppes At Citiside**

\$18.00 /SF/Yr

Shoppes At Citiside is a high visibility shopping center -Major Tenant (ASIAN MARKET), Plenty of parking with for access points, both being two lane roads, into the Plaza Dr Traffic count of 99,000 from East Independence Boulevard exiting onto Wendover Road and Eastway 30,000 (NCDOT).To Plaza Dr 35,000 (NCDOT)...

### 4430 The Plaza Dr, Charlotte, NC 28215

Shoppes At Citiside is a high visibility shopping center - Major Tenant (ASIAN MARKET), Plenty of parking with for access points, both being two lane roads, into the Plaza Dr Traffic count of 99,000 from East Independence Boulevard exiting onto Wendover Road and Eastway 30,000 (NCDOT). To Plaza Dr 35,000 (NCDOT)