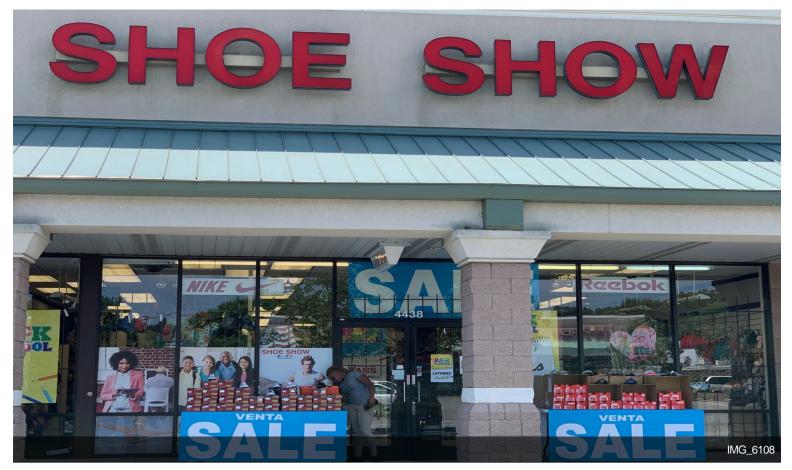

#### **1st Floor**

| Space Available | 3,000 SF     | vacating tenant is ShoeShow |
|-----------------|--------------|-----------------------------|
| Rental Rate     | Upon Request |                             |
| Date Available  | 30 Days      |                             |
| Service Type    | Negotiable   |                             |
| Space Type      | Relet        |                             |
| Space Use       | Retail       |                             |
| Lease Term      | Negotiable   |                             |
|                 |              |                             |