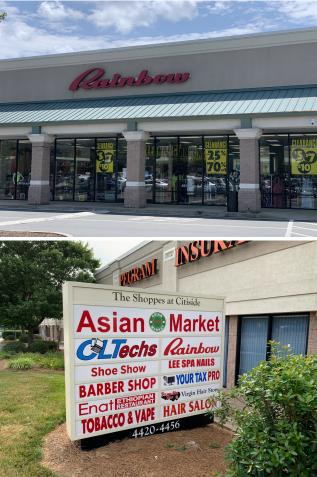

# **Shoppes At Citiside**

4430 The Plaza Dr, Charlotte, NC 28215

A REAL

Vasile Moldovan DO-VAN INC 4430 The Plz, Charlotte, NC 28215 dovan2005@yahoo.com (704) 775-1321

| Rental Rate:           | \$18.00 /SF/Yr         |
|------------------------|------------------------|
| Total Space Available: | 8,000 SF               |
| Max. Contiguous:       | 5,000 SF               |
| Property Type:         | Shopping Center        |
| Center Type:           | Neighborhood Center    |
| Stores:                | 18                     |
| Center Properties:     | 6                      |
| Frontage:              | 124' on Eastway Dr     |
| Gross Leasable Area:   | 90,309 SF              |
| Walk Score ®:          | 61 (Somewhat Walkable) |
| Transit Score ®:       | 44 (Some Transit)      |
| Taxes:                 | \$1.50 USD/SF/Mo       |
| Operating Expenses:    | \$0.33 USD/SF/Mo       |
| Rental Rate Mo:        | Upon Request           |

• Shoppes At Citiside is located on 4430 The Plaza Dr in Charlotte, North Carolina. Charlotte is the largest city in the Carolinas