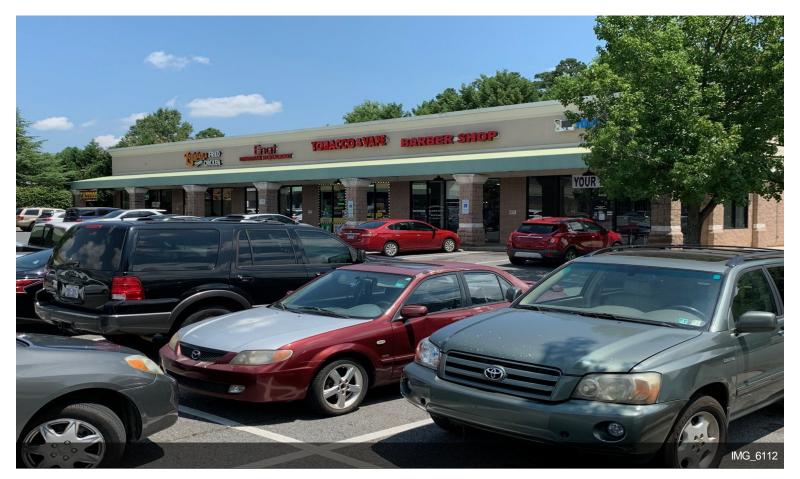

# **Shoppes At Citiside**

\$18.00 /SF/Yr

Shoppes At Citiside is a high visibility shopping center -Major Tenant (ASIAN MARKET), Plenty of parking with for access points, both being two lane roads, into the Plaza Dr Traffic count of 99,000 from East Independence Boulevard exiting onto Wendover Road and Eastway 30,000 (NCDOT).To Plaza Dr 35,000 (NCDOT)...

### 4430 The Plaza Dr, Charlotte, NC 28215

Shoppes At Citiside is a high visibility shopping center - Major Tenant (ASIAN MARKET), Plenty of parking with for access points, both being two lane roads, into the Plaza Dr Traffic count of 99,000 from East Independence Boulevard exiting onto Wendover Road and Eastway 30,000 (NCDOT). To Plaza Dr 35,000 (NCDOT)