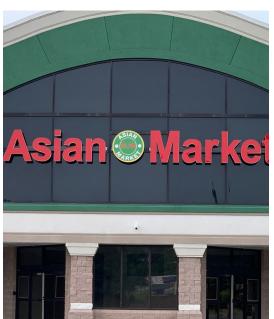

# **Shoppes At Citiside**

\$18.00 /SF/Yr

Shoppes At Citiside is a high visibility shopping center -Major Tenant (ASIAN MARKET), Plenty of parking with for access points, both being two lane roads, into the Plaza Dr Traffic count of 99,000 from East Independence Boulevard exiting onto Wendover Road and Eastway 30,000 (NCDOT).To Plaza Dr 35,000 (NCDOT)...

### **Major Tenant Information**

Tenant Asian Market **SF Occupied** 46,904

Lease Expired

### 4430 The Plaza Dr, Charlotte, NC 28215

Shoppes At Citiside is a high visibility shopping center - Major Tenant (ASIAN MARKET), Plenty of parking with for access points, both being two lane roads, into the Plaza Dr Traffic count of 99,000 from East Independence Boulevard exiting onto Wendover Road and Eastway 30,000 (NCDOT). To Plaza Dr 35,000 (NCDOT)