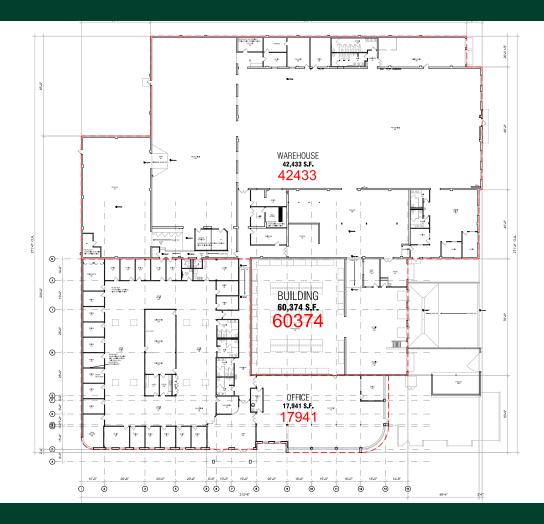

# For Sale

| Property Highlights                                                 | CLEAR HEIGHT         | 11' - 28'                                                                  |
|---------------------------------------------------------------------|----------------------|----------------------------------------------------------------------------|
| + Price: \$4,226,180 (\$70.00 PSF)                                  | ELECTRICAL           | 1600A, 120/208V, 3PH                                                       |
| +Size: 60,374 SF Total (17,941 SF Office)                           | LOADING              | 3 Docks (8' x 10' with levelers/seals)<br>4 Drive-in doors (varying sizes) |
| + Year Built: 1972-1988                                             | PARKING              | 97 parking stalls                                                          |
| +Land Area: 2.72 Acres (4 parcels)                                  | SPRINKLER            | Fully sprinkled                                                            |
| Other Features                                                      | HEATING/AC           | 100% HVAC (with the exception of high-bay warehouse)                       |
|                                                                     | LIGHTING             | T8 & LED                                                                   |
| +Parking lot redone in 2020<br>+Restrooms remodeled 2016-2017 (ADA) | ROOF                 | North Portion: 2016<br>South Portion: 1998<br>Seam/Tin: 2019               |
| +Skylights in production area                                       | FORKLIFT<br>CHARGING | Two charging stations                                                      |
| +60' concrete apron recently redone                                 | ZONING               | I-1 Light Industrial                                                       |