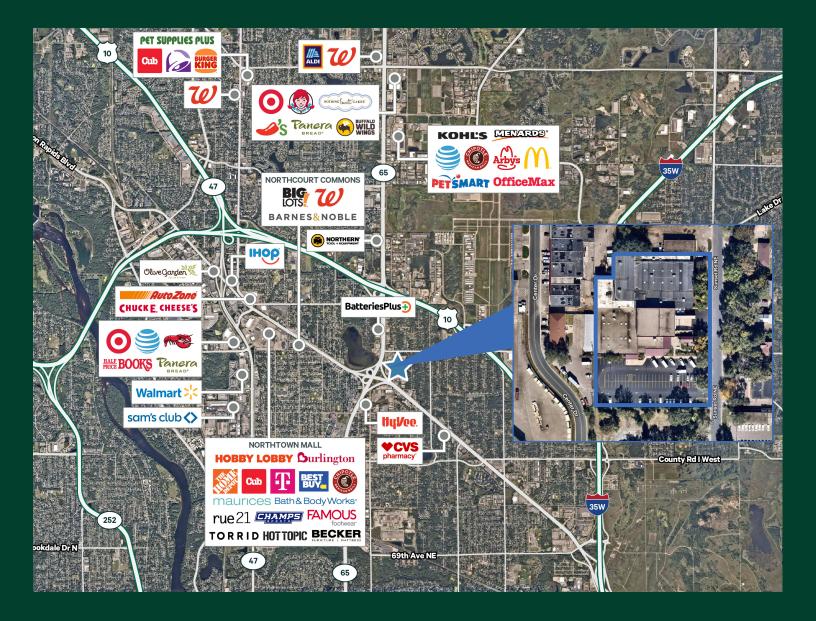

# 8406 Sunset Road NE

Spring Lake Park, MN 55432

8406 Sunset Road NE

Spring Lake Park, MN 55432