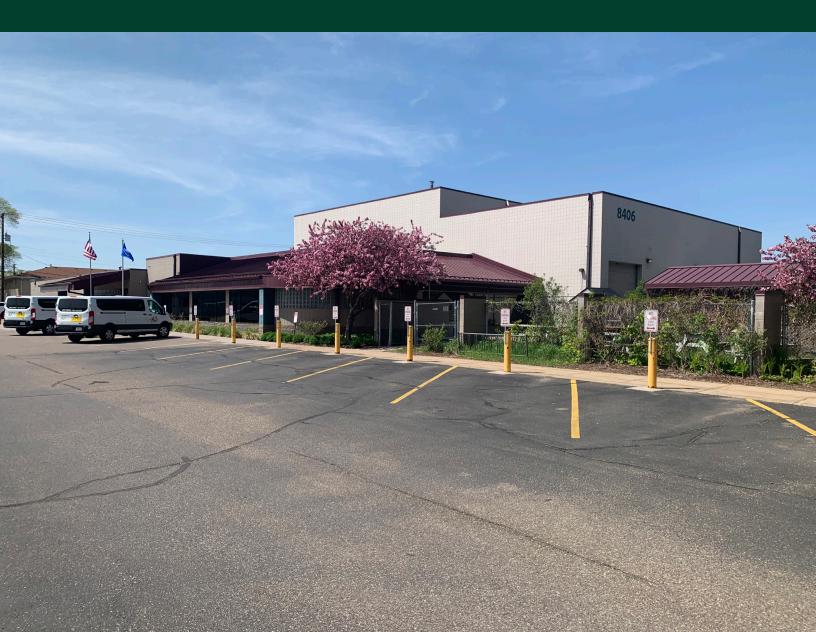

# 8406 Sunset Road NE

Spring Lake Park, MN 55432

8406 Sunset Road NE

Spring Lake Park, MN 55432

# For Sale

| Property Highlights                                                 | CLEAR HEIGHT         | 11' - 28'                                                                  |
|---------------------------------------------------------------------|----------------------|----------------------------------------------------------------------------|
| + Price: \$4,226,180 (\$70.00 PSF)                                  | ELECTRICAL           | 1600A, 120/208V, 3PH                                                       |
| +Size: 60,374 SF Total (17,941 SF Office)                           | LOADING              | 3 Docks (8' x 10' with levelers/seals)<br>4 Drive-in doors (varying sizes) |
| + Year Built: 1972-1988                                             | PARKING              | 97 parking stalls                                                          |
| +Land Area: 2.72 Acres (4 parcels)                                  | SPRINKLER            | Fully sprinkled                                                            |
| Other Features                                                      | HEATING/AC           | 100% HVAC (with the exception of high-bay warehouse)                       |
|                                                                     | LIGHTING             | T8 & LED                                                                   |
| +Parking lot redone in 2020<br>+Restrooms remodeled 2016-2017 (ADA) | ROOF                 | North Portion: 2016<br>South Portion: 1998<br>Seam/Tin: 2019               |
| +Skylights in production area                                       | FORKLIFT<br>CHARGING | Two charging stations                                                      |
| +60' concrete apron recently redone                                 | ZONING               | I-1 Light Industrial                                                       |