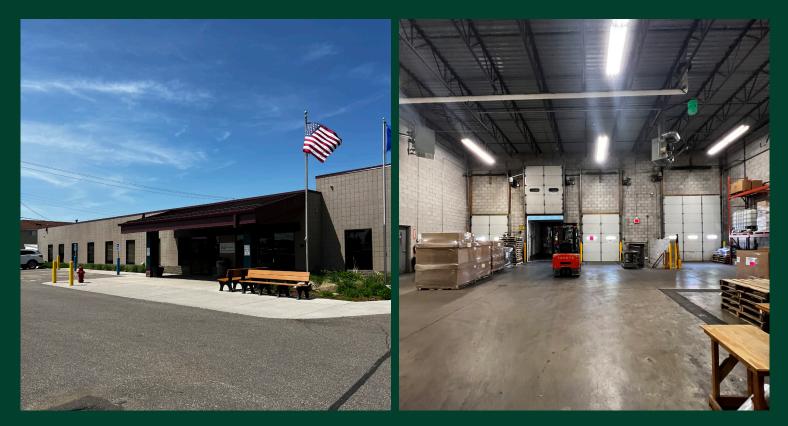

# For Sale

| Property Highlights                                                 | CLEAR HEIGHT         | 11' - 28'                                                                  |
|---------------------------------------------------------------------|----------------------|----------------------------------------------------------------------------|
| + Price: \$4,226,180 (\$70.00 PSF)                                  | ELECTRICAL           | 1600A, 120/208V, 3PH                                                       |
| +Size: 60,374 SF Total (17,941 SF Office)                           | LOADING              | 3 Docks (8' x 10' with levelers/seals)<br>4 Drive-in doors (varying sizes) |
| + Year Built: 1972-1988                                             | PARKING              | 97 parking stalls                                                          |
| +Land Area: 2.72 Acres (4 parcels)                                  | SPRINKLER            | Fully sprinkled                                                            |
| Other Features                                                      | HEATING/AC           | 100% HVAC (with the exception of high-bay warehouse)                       |
|                                                                     | LIGHTING             | T8 & LED                                                                   |
| +Parking lot redone in 2020<br>+Restrooms remodeled 2016-2017 (ADA) | ROOF                 | North Portion: 2016<br>South Portion: 1998<br>Seam/Tin: 2019               |
| +Skylights in production area                                       | FORKLIFT<br>CHARGING | Two charging stations                                                      |
| +60' concrete apron recently redone                                 | ZONING               | I-1 Light Industrial                                                       |