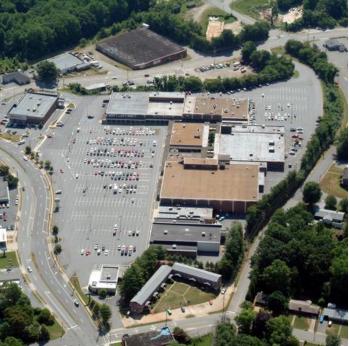

## **Patrick Henry Mall**

730 East Church Street Martinsville, VA 24112

Available

Type: Strip Center, Retail, Restaurant, Office Building Size: 213,869 sq ft Lot Size: 16.6 acres

Total Space Available: 213,114 sq

ft / 0.0 acres

213,869 square foot Patrick Henry Mall is well located on 16.6 acres in Martinsville, Virginia. This center has been redeveloped over the years with an excellent mix of retail and service tenants. A new CVS Pharmacy sits directly adjacent to Mall.