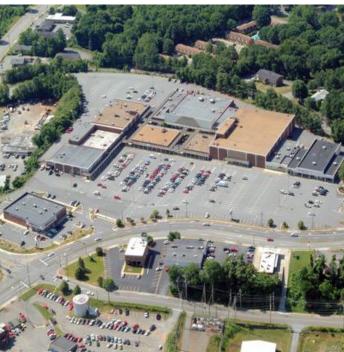

## **Patrick Henry Mall**

730 East Church Street Martinsville, VA 24112

Available

Type: Strip Center, Retail, Restaurant, Office Building Size: 213,869 sq ft Lot Size: 16.6 acres

Total Space Available: 213,114 sq

ft / 0.0 acres

213,869 square foot Patrick Henry Mall is well located on 16.6 acres in Martinsville, Virginia. This center has been redeveloped over the years with an excellent mix of retail and service tenants. A new CVS Pharmacy sits directly adjacent to Mall.