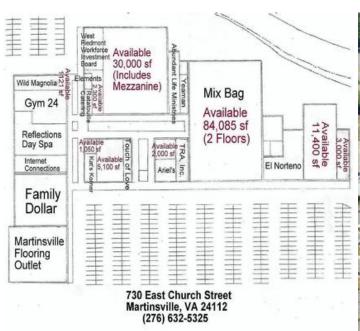

## **Patrick Henry Mall**

730 East Church Street Martinsville, VA 24112

Available

Type: Strip Center, Retail, Restaurant, Office Building Size: 213,869 sq ft Lot Size: 16.6 acres

Total Space Available: 213,114 sq

ft / 0.0 acres

213,869 square foot Patrick Henry Mall is well located on 16.6 acres in Martinsville, Virginia. This center has been redeveloped over the years with an excellent mix of retail and service tenants. A new CVS Pharmacy sits directly adjacent to Mall.

- This well maintained property offers attractive rental rates.
- Located in Virginia Enterprise Zone tax & development incentives.
- 730 East Church Street (US Route 58 Business) is the main East/West connector for Danville, Virginia.
- Centrally located in Martinsville, Virginia and close to Banking, Hospital, High School, Industry, Uptown Martinsville, New Virginia Museum of Natural History, Piedmont Arts.
- Average Annual Daily Traffic from 11,000 15,000 vehicles.