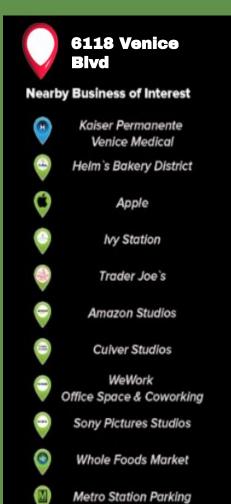

## Flexible Office opportunity!

Located on the south east corner of Venice and Comey, this 5212 square feet of versatile interior space offers great visibility and signage exposure. Coupled with a private parking lot and flexible leasing configurations, this property is good for creative offices, production facilities, or flexible workspaces. Its strategic location in mid-city near businesses like HBO, Apple, Warner Brothers, Sony, Google, Microsoft and Culver Studios, Amazon, Ivy Station and Whole Foods, makes it an ideal choice for your business.