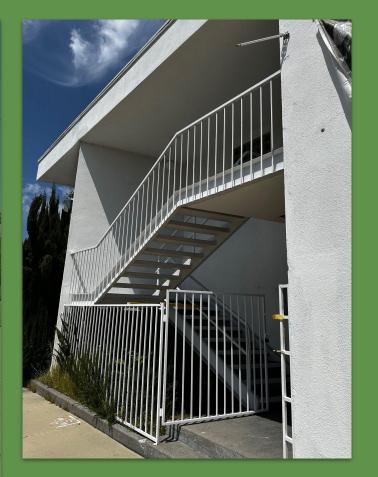

## Flexible Office opportunity!

Located on the south east corner of Venice and Comey, this 5212 square feet of versatile interior space offers great visibility and signage exposure. Coupled with a private parking lot and flexible leasing configurations, this property is good for creative offices, production facilities, or flexible workspaces. Its strategic location in mid-city near businesses like HBO, Apple, Warner Brothers, Sony, Google, Microsoft and Culver Studios, Amazon, Ivy Station and Whole Foods, makes it an ideal choice for your business.

## FOR LEASE- \$ 1.95 NNN SF ( \$.14 NNN SF) PER MONTH

Building: 5,212 SF

Available 1,250 SF - 5,212 SF

2-Stories

4 Restrooms

Construction: Masonry

Year Built: 1960

Lot: 5494 SF