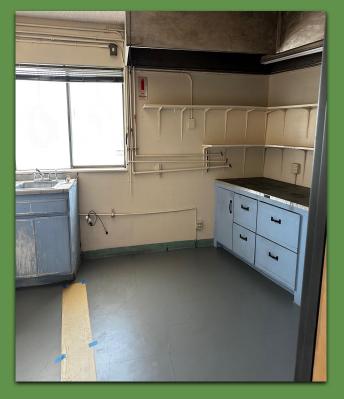

## Flexible Office opportunity!

Located on the south east corner of Venice and Comey, this 5212 square feet of versatile interior space offers great visibility and signage exposure. Coupled with a private parking lot and flexible leasing configurations, this property is good for creative offices, production facilities, or flexible workspaces. Its strategic location in mid-city near businesses like HBO, Apple, Warner Brothers, Sony, Google, Microsoft and Culver Studios, Amazon, Ivy Station and Whole Foods, makes it an ideal choice for your business.