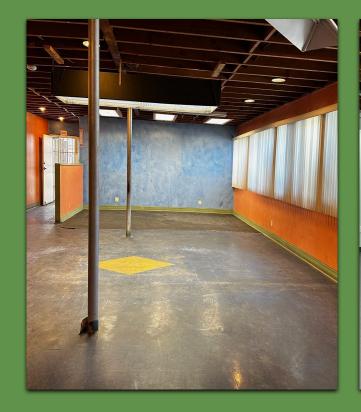

## Flexible Office opportunity!

Located on the south east corner of Venice and Comey, this 5212 square feet of versatile interior space offers great visibility and signage exposure. Coupled with a private parking lot and flexible leasing configurations, this property is good for creative offices, production facilities, or flexible workspaces. Its strategic location in mid-city near businesses like HBO, Apple, Warner Brothers, Sony, Google, Microsoft and Culver Studios, Amazon, Ivy Station and Whole Foods, makes it an ideal choice for your business.

## FLEX SPACE THAT CAN BE DIVIDED INTO 4 UNITS