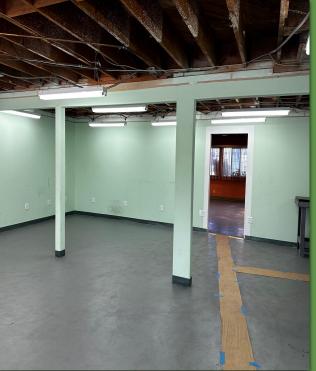

## Flexible Office opportunity!

Located on the south east corner of Venice and Comey, this 5212 square feet of versatile interior space offers great visibility and signage exposure. Coupled with a private parking lot and flexible leasing configurations, this property is good for creative offices, production facilities, or flexible workspaces. Its strategic location in mid-city near businesses like HBO, Apple, Warner Brothers, Sony, Google, Microsoft and Culver Studios, Amazon, Ivy Station and Whole Foods, makes it an ideal choice for your business.

## FLEX SPACE THAT CAN BE DIVIDED INTO 4 UNITS