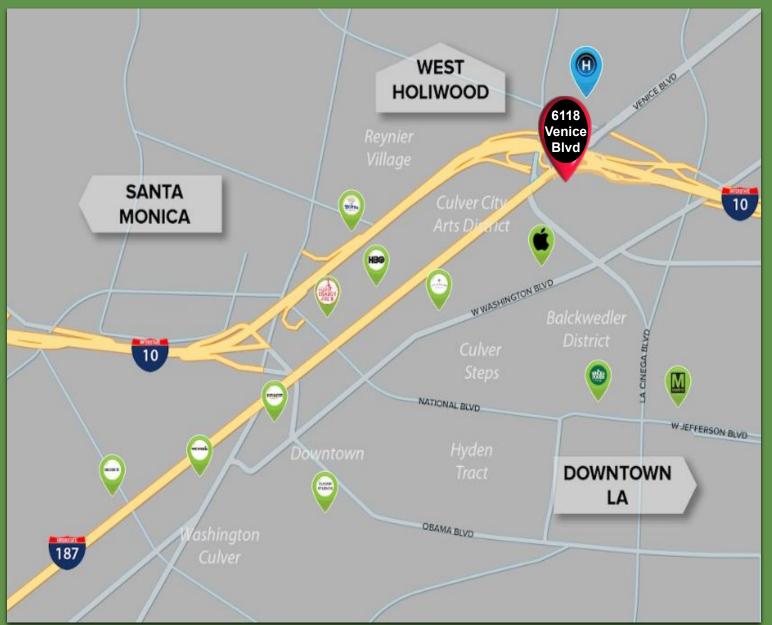

## Flexible Office opportunity!

Located on the south east corner of Venice and Comey, this 5212 square feet of versatile interior space offers great visibility and signage exposure. Coupled with a private parking lot and flexible leasing configurations, this property is good for creative offices, production facilities, or flexible workspaces. Its strategic location in mid-city near businesses like HBO, Apple, Warner Brothers, Sony, Google, Microsoft and Culver Studios, Amazon, Ivy Station and Whole Foods, makes it an ideal choice for your business.

With direct access to the 10 freeway, commuting for both customers and employees is a breeze. Featuring one unit that can be divided to suit, this space is tailor-made for versatility. Whether you're a business seeking room to expand or contract, this site offers the versatility you need to succeed!