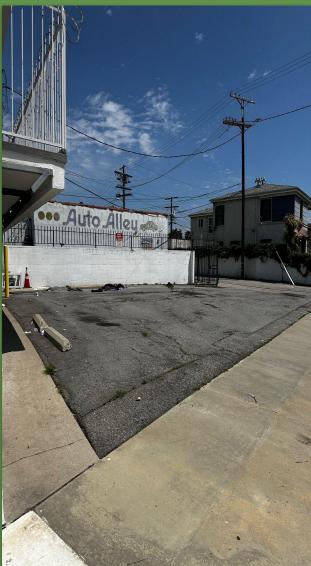

## FOR LEASE- \$ 1.95 NNN SF ( \$.14 NNN SF) PER MONTH

Building: 5,212 SF

Available 1,250 SF - 5,212 SF

2-Stories

4 Restrooms

Construction: Masonry

Year Built: 1960

Lot: 5494 SF

Zoning: C2-1

Parking: Lot for 10-15 Spaces

**Culver City Submarket** 

— EVE — Capital

Colleen McLean 310-985-3243 <u>colleen@evecap.com</u> DRE #01398793

Colleen McLean cell# 310-985-3243 colleen@evecap.com DRE #01398793