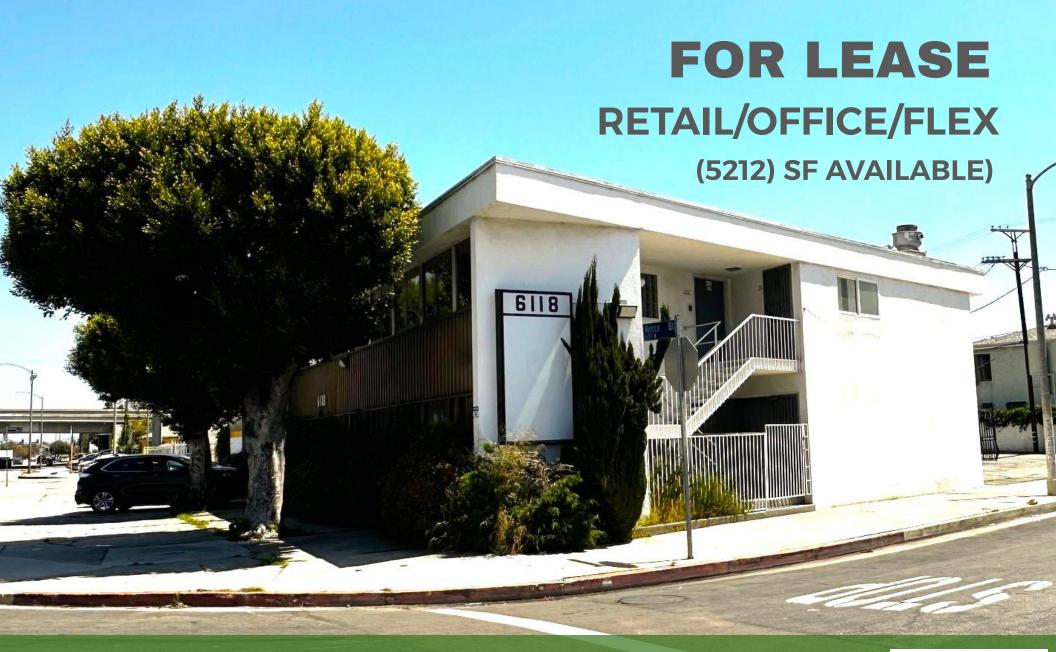

Colleen McLean
310-985-3243
colleen@evecap.com
DRE #01398793

6118 Venice Blvd Los Angeles, CA 90034

## Flexible Office opportunity!

Located on the south east corner of Venice and Comey, this 5212 square feet of versatile interior space offers great visibility and signage exposure. Coupled with a private parking lot and flexible leasing configurations, this property is good for creative offices, production facilities, or flexible workspaces. Its strategic location in mid-city near businesses like HBO, Apple, Warner Brothers, Sony, Google, Microsoft and Culver Studios, Amazon, Ivy Station and Whole Foods, makes it an ideal choice for your business.

## FOR LEASE- \$ 1.95 NNN SF ( \$.14 NNN SF) PER MONTH

Building: 5,212 SF

Available 1,250 SF - 5,212 SF

2-Stories

4 Restrooms

Construction: Masonry

Year Built: 1960

Lot: 5494 SF