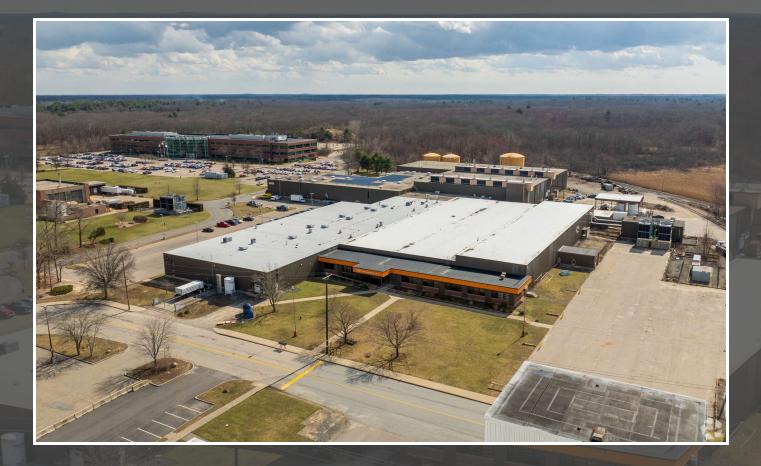

### **PROPERTY SUMMARY**

#### **PROPERTY DESCRIPTION**

527 Pleasant Street totals 25,000 - 99,810 SF of manufacturing and warehouse space and is situated on 17 +/- acres. The building is comprised of 16'-22' clear ceiling heights, and 2 existing loading docks with the ability to add multiple loading dock doors. The building boasts up to 5 megawatts of power, 5,160 square feet of office space and rail access.

#### **PROPERTY HIGHLIGHTS**

- Up to 25,000 99,810 SF Warehouse/Manufacturing Space
- Multiple Dock Door Options
- New TPO Roof
- 5 Megawatts of Power Available
- 16'-22' Clear Ceiling Height •
- Convenient Access to I-95/ I-295 •
- Rail Access .

#### LOCATION DESCRIPTION

Located in the former Texas Instruments Campus, now a mature, multi-tenant, industrial park, the subject property is 3 miles from I-95 and I-295 and just 20 minutes to I-495. Access to major cities, including Providence and Boston are only 25 and 50 minutes respectively. All amenities, including food, banking, conveniences, etc. are located at the gateway to the industrial park.