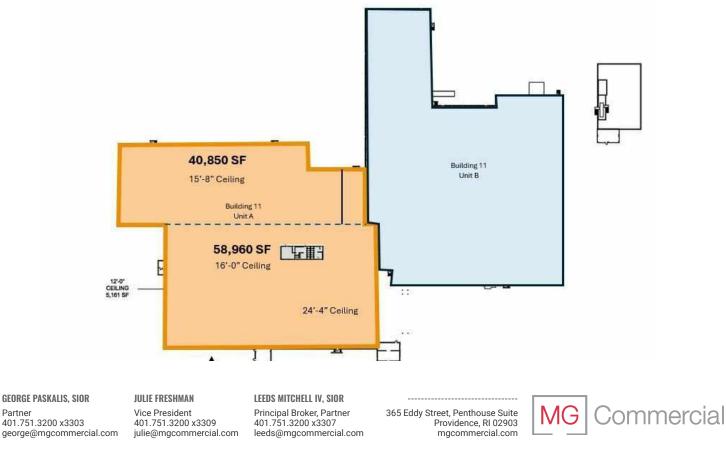

#### **PROPERTY DESCRIPTION**

527 Pleasant Street totals 25,000 - 99,810 SF of manufacturing and warehouse space and is situated on 17 +/- acres. The building is comprised of 16'-22' clear ceiling heights, and 2 existing loading docks with the ability to add multiple loading dock doors. The building boasts up to 5 megawatts of power, 5,160 square feet of office space and rail access.

#### **PROPERTY HIGHLIGHTS**

- Up to 25,000 99,810 SF Warehouse/Manufacturing Space
- Multiple Dock Door Options
- New TPO Roof
- 5 Megawatts of Power Available
- 16'-22' Clear Ceiling Height •
- Convenient Access to I-95/ I-295 •
- Rail Access .

#### **OFFERING SUMMARY**

| Lease Rate:    | \$9.75 SF/yr (NNN) |
|----------------|--------------------|
| Available SF:  | 25,000 - 99,810 SF |
| Lot Size:      | 17 Acres           |
| Building Size: | 99,810 SF          |
|                |                    |