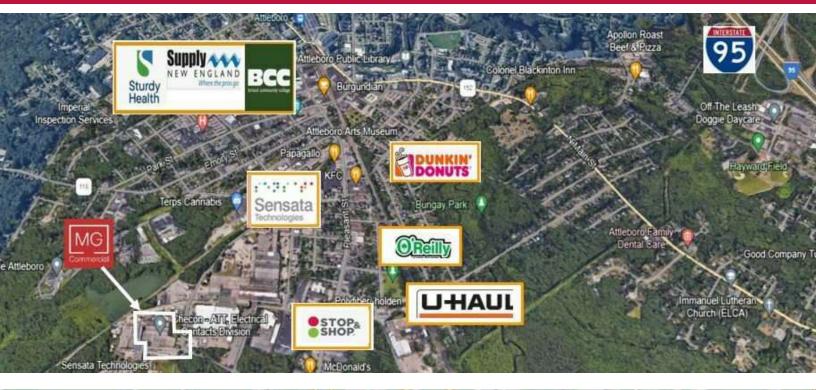

#### LOCATION DESCRIPTION

Located in the former Texas Instruments Campus, now a mature, multi-tenant, industrial park, the subject property is 3 miles from I-95 and I-295 and just 20 minutes to I-495. Access to major cities, including Providence and Boston are only 25 and 50 minutes respectively. All amenities, including food, banking, conveniences, etc. are located at the gateway to the industrial park.