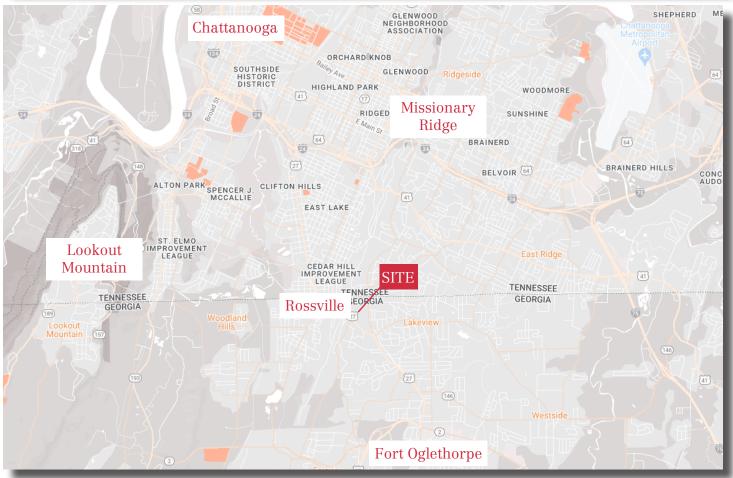

#### Comments

Vacant land conveniently located in the heart of Rossville, GA with approximately 92 feet of Road frontage on Chickamauga Ave. The property has multiple potential access points from Chickamauga Avenue, Sout Crest Road, King Street, and Sunset Drive. Access from Missionary Ridge affords views of the city, Elder Mountain and Lookout Mountain.

## Chickamauga Ave. & South Crest Rd. | Rossville, GA

# **AERIAL MAP**