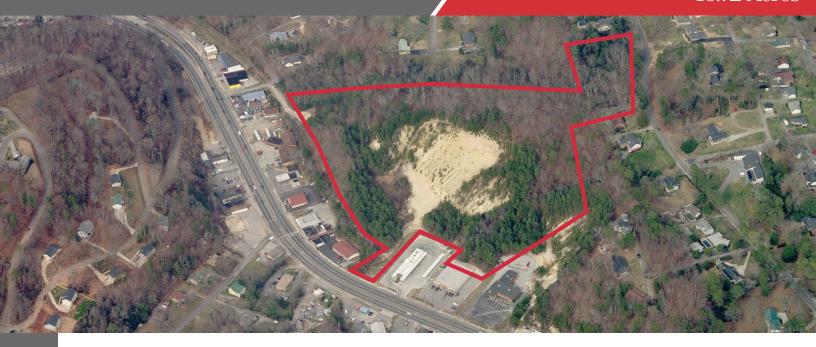

#### **Property Description**

- 16.7± Acres
- Zoned C2
- 3 Parcels
- Outside Flood Zone
- Land Disturbance Permit Approved
- Located in the Opportunity Zone

#### Comments

Vacant land conveniently located in the heart of Rossville, GA with approximately 92 feet of Road frontage on Chickamauga Ave. The property has multiple potential access points from Chickamauga Avenue, Sout Crest Road, King Street, and Sunset Drive. Access from Missionary Ridge affords views of the city, Elder Mountain and Lookout Mountain.

# TOPOGRAPHY MAP

Chickamauga Ave. & South Crest Rd. | Rossville, GA