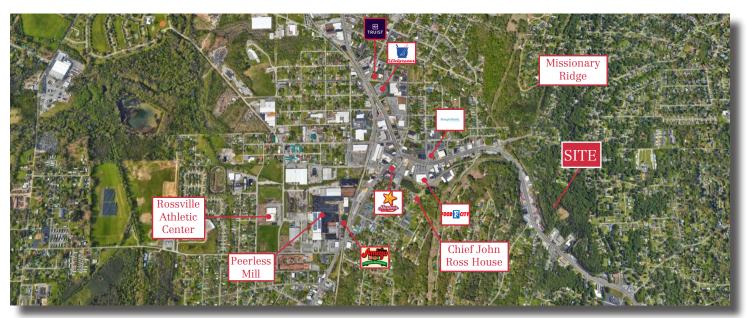

# **AERIAL MAP**

## Chickamauga Ave. & South Crest Rd. | Rossville, GA

#### Comments

Vacant land conveniently located in the heart of Rossville, GA with approximately 92 feet of Road frontage on Chickamauga Ave. The property has multiple potential access points from Chickamauga Avenue, Sout Crest Road, King Street, and Sunset Drive. Access from Missionary Ridge affords views of the city, Elder Mountain and Lookout Mountain.