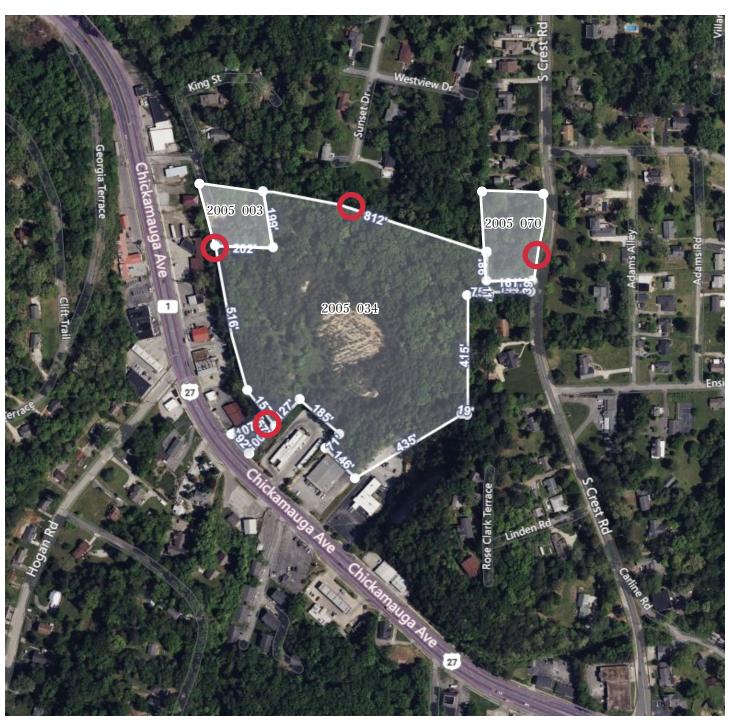

# TAX MAP

## Chickamauga Ave. & South Crest Rd. | Rossville, GA

#### **Property Description**

- 16.7± Acres
- Zoned C2
- 3 Parcels
- Outside Flood Zone
- Land Disturbance Permit Approved
- Located in the Opportunity Zone

SALE PRICE: \$525,000

| Parcel ID         | 2005 034<br>2005 033<br>2005 070 |
|-------------------|----------------------------------|
| 2022 Total RE Tax | \$829.36                         |
| Price Per Acre    | \$31,437.13                      |
|                   |                                  |